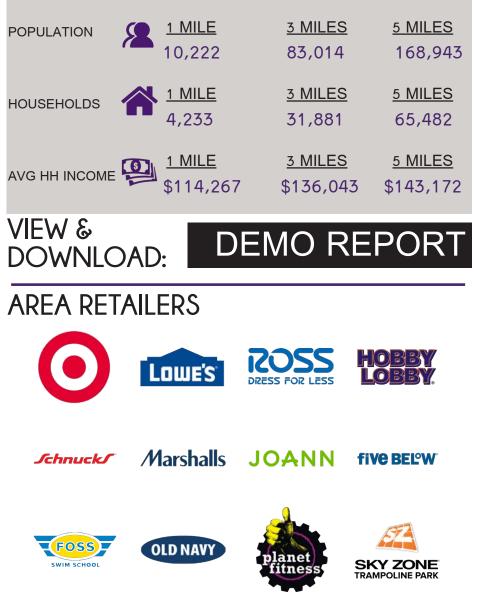

### PICTURES & DEMOGRAPHICS

POPULATION ANALYSIS

- 4,744 SQUARE FOOT STANDALONE BUILDING COMING AVAILABLE FOR LEASE IN NOVEMBER 2023
- PERFECT FOR DAYCARE, SCHOOL OR MEDICAL TYPE USE
- 0.59 ACRE LOT (30,013 SF)
- SURROUNDED BY RESIDENTIAL NEIGHBORHOODS
   WITH A POPULATION OF 168K WITHIN 5 MILES
- INCLUDES FENCED YARD/GREEN SPACE WHICH CAN BE EXPANDED
- LOCATED WITHIN THE 251 UNIT MADISON ROCKWOOD APARTMENT COMPLEX WHICH IS CURRENTLY OVER 95% LEASED
- SITUATED JUST OFF KEHRS MILL RD BETWEEN MANCHESTER RD (48,004 VPD) AND CLAYTON RD (18,664 VPD) IN THE HEART OF WEST ST. LOUIS COUNTY
- PLEASE DO NOT DISTURB CURRENT TENANT
- CALL BROKERS FOR DETAILS AND PRICING
   INFORMATION