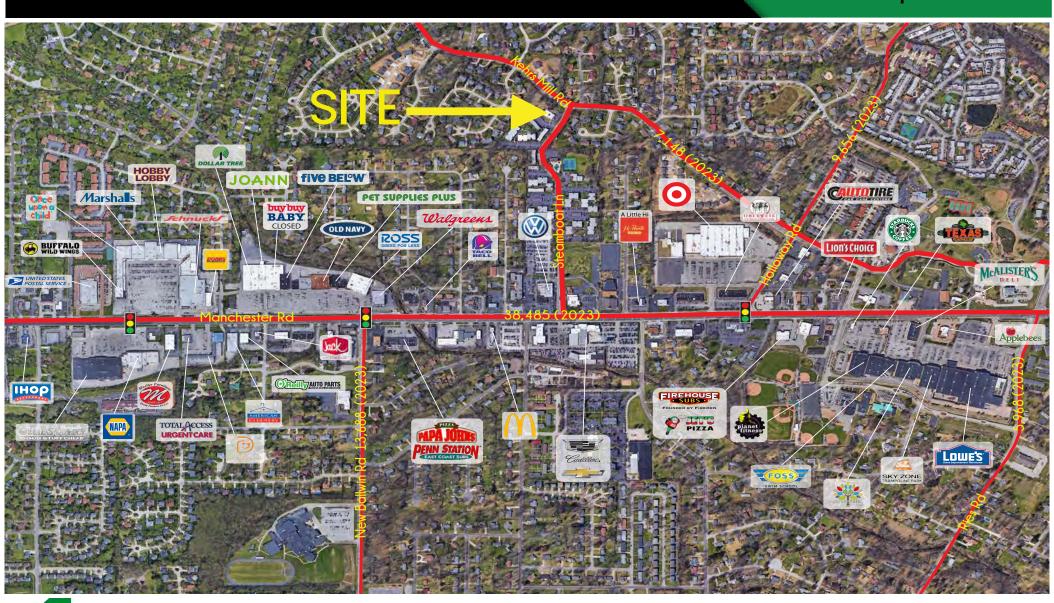

# 265 STEAMBOAT LANE

ZOOM AERIAL

PLEASE CONTACT:
ALANA MOYLAN
314.282.9830 (DIRECT)
314.495.5013 (MOBILE)
ALANA@L3CORP.NET

L<sup>3</sup> CORPORATION
RICK SPECTOR
314.282.9827 (DIRECT)
314.708.2009 (MOBILE)
RICK@L3CORP.NET

#### **AREA RETAILERS**

JOANN

- 4,744 SQUARE FOOT STANDALONE BUILDING AVAILABLE FOR LEASE
- 0.69 ACRE LOT (30,013 SF)
- SURROUNDED BY RESIDENTIAL **NEIGHBORHOODS WITH A** POPULATION OF 168K WITHIN 5 **MILES**
- LOCATED WITHIN THE 251 UNIT MADISON ROCKWOOD APARTMENT COMPLEX WHICH IS CURRENTLY **OVER 95% LEASED**
- SITUATED JUST OFF KEHRS MILL RD BETWEEN MANCHESTER RD (38,485 VPD) AND CLAYTON RD (18,986 VPD) IN THE HEART OF WEST ST. LOUIS COUNTY