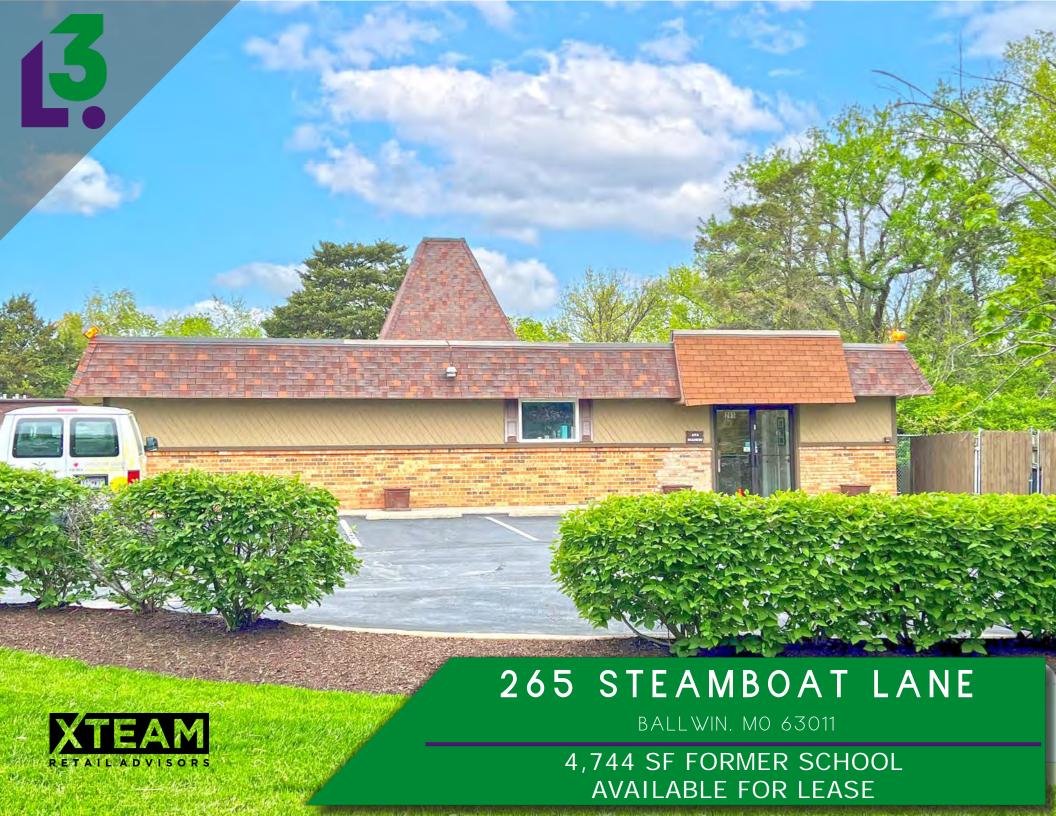

## 265 STEAMBOAT LANE

#### **AREA RETAILERS**

JOANN

- 4,744 SQUARE FOOT STANDALONE BUILDING AVAILABLE FOR LEASE
- 0.69 ACRE LOT (30,013 SF)
- SURROUNDED BY RESIDENTIAL **NEIGHBORHOODS WITH A** POPULATION OF 168K WITHIN 5 **MILES**
- LOCATED WITHIN THE 251 UNIT MADISON ROCKWOOD APARTMENT COMPLEX WHICH IS CURRENTLY **OVER 95% LEASED**
- SITUATED JUST OFF KEHRS MILL RD BETWEEN MANCHESTER RD (38,485 VPD) AND CLAYTON RD (18,986 VPD) IN THE HEART OF WEST ST. LOUIS COUNTY