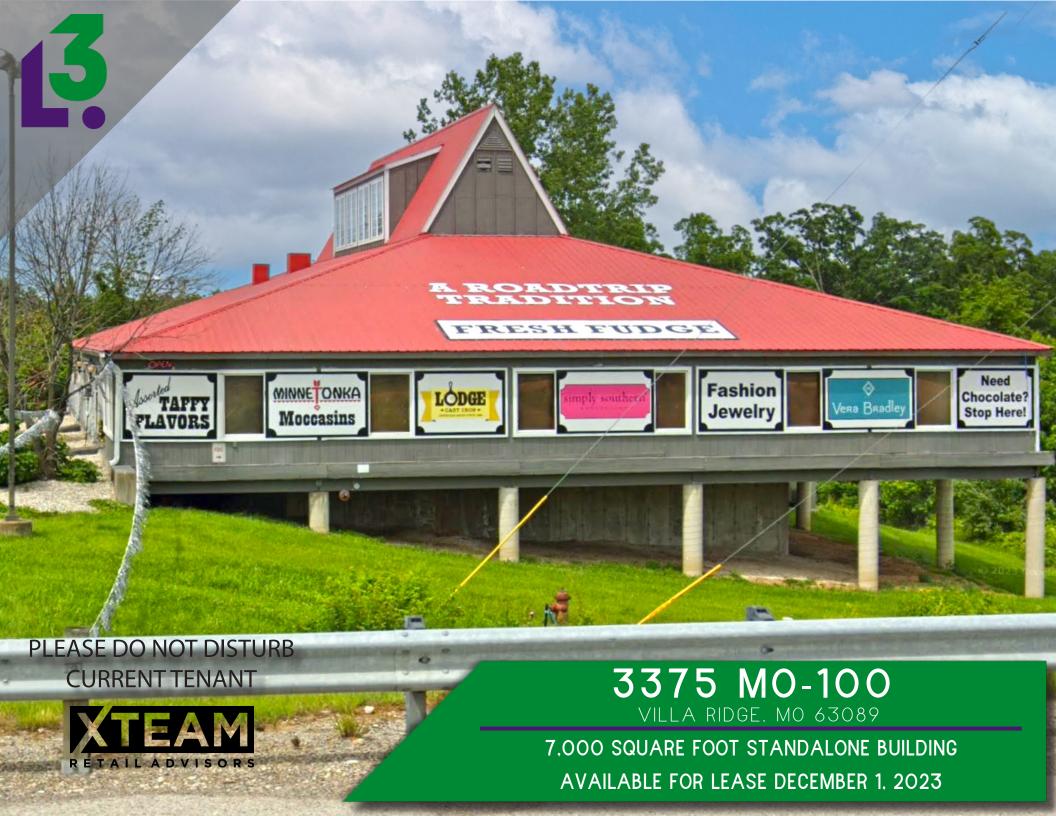

## 3375 MO-100

VIEW & DOWNLOAD:

DEMO REPORT

- STANDALONE BUILDING COMING AVAILABLE FOR LEASE DECEMBER 1<sup>ST</sup>, 2023.
- 50 PARKING SPACES & PYLON SIGNAGE INCLUDED.
- GREAT VISIBILITY AND INTERIOR LAYOUT FOR A POTENTIAL RESTAURANT USER WITH COVERED OUTDOOR SEATING CAPABILITY.
- BUILDING LOCATED 0.3 MILES (1 MIN DRIVE) WEST FROM INTERSTATE 44 AND 10.9 MILES (16 MIN DRIVE) EAST FROM WASHINGTON MISSOURI.
- GROWING SURROUNDING COMMUNITY WITH 112 RENTAL HOMES FULLY LEASED ACROSS THE STREET FROM PROPERTY.
- BUILDING HAS ADDITIONAL BASEMENT STORAGE WITH ROLL UP GARAGE FOR DELIVERIES.
- ADDITIONAL LAND COULD BE PROVIDED ADJACENT TO THE PROPERTY.
- CALL BROKER FOR DETAILS