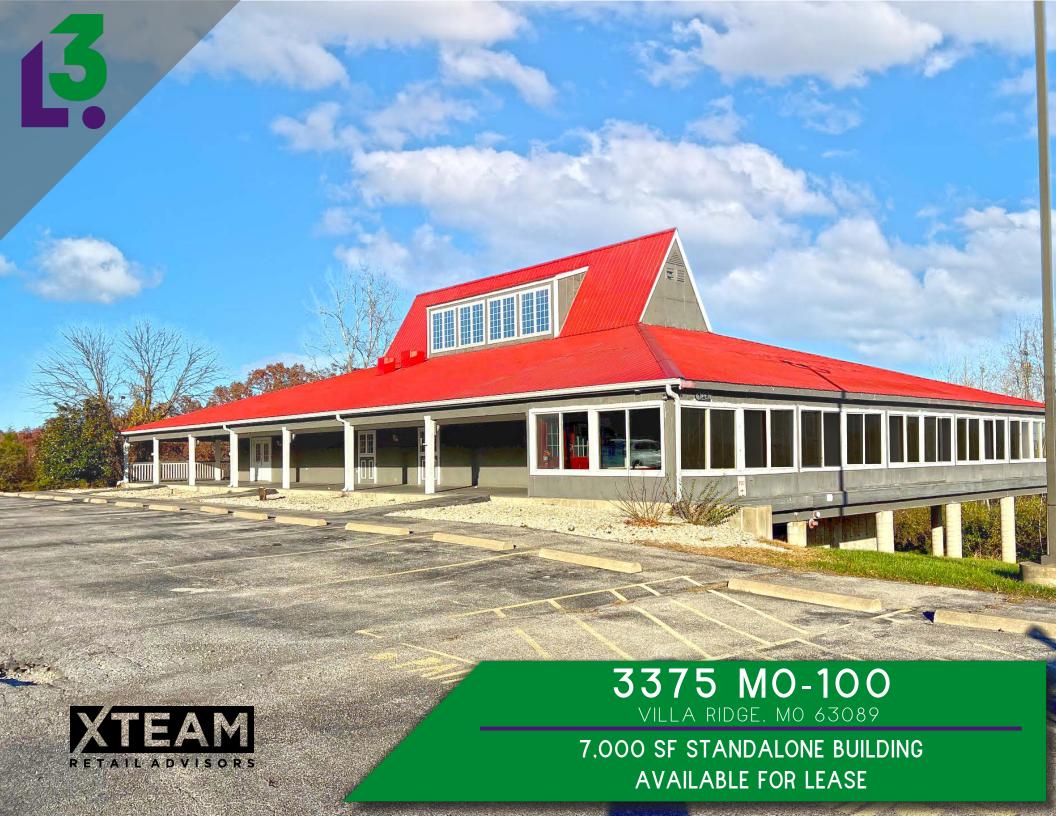

## 3375 MO-100

VIEW & DOWNLOAD:

DEMO REPORT

- STANDALONE BUILDING COMING AVAILABLE FOR LEASE DECEMBER 1<sup>ST</sup>, 2023.
- 50 PARKING SPACES & PYLON SIGNAGE INCLUDED.
- GREAT VISIBILITY AND INTERIOR LAYOUT FOR A POTENTIAL RESTAURANT USER WITH COVERED OUTDOOR SEATING CAPABILITY.
- BUILDING LOCATED 0.3 MILES (1 MIN DRIVE) WEST FROM INTERSTATE 44 AND 10.9 MILES (16 MIN DRIVE) EAST FROM WASHINGTON MISSOURI.
- GROWING SURROUNDING COMMUNITY WITH 112 RENTAL HOMES FULLY LEASED ACROSS THE STREET FROM PROPERTY.
- BUILDING HAS ADDITIONAL BASEMENT STORAGE WITH ROLL UP GARAGE FOR DELIVERIES.
- ADDITIONAL LAND COULD BE PROVIDED ADJACENT TO THE PROPERTY.
- CALL BROKER FOR DETAILS