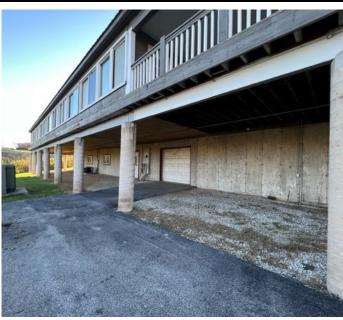

# 3375 MO-100

PHOTOS

PLEASE CONTACT:

CRAIG WIELANSKY

314.282.9832 (DIRECT)
314.308.0464 (MOBILE)
CRAIG@L3CORP.NET

L<sup>3</sup> CORPORATION ALANA MOYLAN

314.282.9830 (DIRECT) 314.495.5013 (MOBILE) ALANA@L3CORP.NET

VIEW & DOWNLOAD:

DEMO REPORT

- STANDALONE BUILDING COMING AVAILABLE FOR LEASE DECEMBER 1<sup>ST</sup>, 2023.
- 50 PARKING SPACES & PYLON SIGNAGE INCLUDED.
- GREAT VISIBILITY AND INTERIOR LAYOUT FOR A POTENTIAL RESTAURANT USER WITH COVERED OUTDOOR SEATING CAPABILITY.
- BUILDING LOCATED 0.3 MILES (1 MIN DRIVE) WEST FROM INTERSTATE 44 AND 10.9 MILES (16 MIN DRIVE) EAST FROM WASHINGTON MISSOURI.
- GROWING SURROUNDING COMMUNITY WITH 112 RENTAL HOMES FULLY LEASED ACROSS THE STREET FROM PROPERTY.
- BUILDING HAS ADDITIONAL BASEMENT STORAGE WITH ROLL UP GARAGE FOR DELIVERIES.
- ADDITIONAL LAND COULD BE PROVIDED ADJACENT TO THE PROPERTY.
- CALL BROKER FOR DETAILS