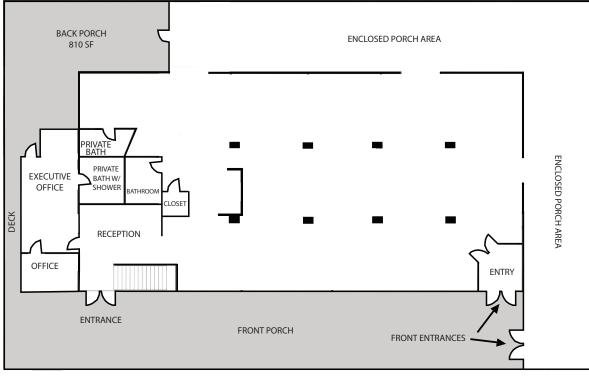

## DEMOGRAPHICS & LAYOUT

### POPULATION ANALYSIS

- STANDALONE BUILDING AVAILABLE FOR LEASE.
- 50 PARKING SPACES & PYLON SIGNAGE INCLUDED.
- GREAT VISIBILITY AND INTERIOR LAYOUT FOR A POTENTIAL RESTAURANT USER WITH COVERED OUTDOOR SEATING CAPABILITY.
- BUILDING LOCATED 0.3 MILES (1 MIN DRIVE) WEST FROM INTERSTATE 44 AND 10.9 MILES (16 MIN DRIVE) EAST FROM WASHINGTON MISSOURI.
- GROWING SURROUNDING COMMUNITY WITH 112 RENTAL HOMES FULLY LEASED ACROSS THE STREET FROM PROPERTY.
- BUILDING HAS ADDITIONAL BASEMENT STORAGE WITH ROLL UP GARAGE FOR DELIVERIES.
- ADDITIONAL LAND COULD BE PROVIDED ADJACENT TO THE PROPERTY.
- CALL BROKER FOR DETAILS