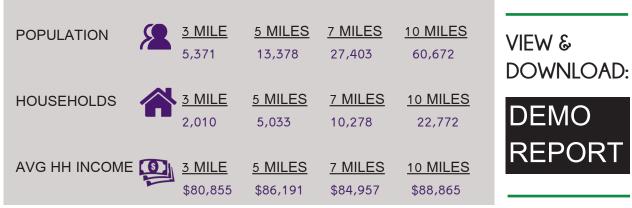

## DEMOGRAPHICS & LAYOUT

### POPULATION ANALYSIS

- STANDALONE BUILDING AVAILABLE FOR LEASE.
- 50 PARKING SPACES & PYLON SIGNAGE INCLUDED.
- GREAT VISIBILITY AND INTERIOR LAYOUT FOR A POTENTIAL RESTAURANT USER WITH COVERED OUTDOOR SEATING CAPABILITY.
- BUILDING LOCATED 0.3 MILES (1 MIN DRIVE) WEST FROM INTERSTATE 44 AND 10.9 MILES (16 MIN DRIVE) EAST FROM WASHINGTON MISSOURI.
- GROWING SURROUNDING COMMUNITY WITH 112 RENTAL HOMES FULLY LEASED ACROSS THE STREET FROM PROPERTY.
- BUILDING HAS ADDITIONAL BASEMENT STORAGE WITH ROLL UP GARAGE FOR DELIVERIES.
- ADDITIONAL LAND COULD BE PROVIDED ADJACENT TO THE PROPERTY.
- CALL BROKER FOR DETAILS