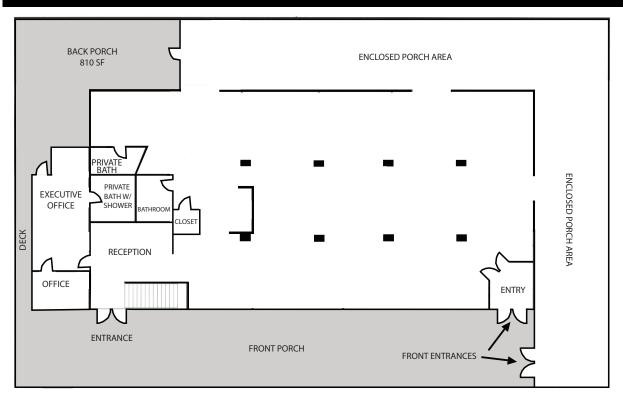

PLEASE CONTACT:

L<sup>3</sup> CORPORATION ALANA MOYLAN

314.282.9830 (DIRECT) 314.495.5013 (MOBILE) ALANA@L3CORP.NET

#### DEMOGRAPHICS & LAYOUT



#### POPULATION ANALYSIS

3 MILE 5 MILES 7 MILES 10 MILES **POPULATION** 13,378 27,403 60,672 3 MILE 5 MILES 7 MILES 10 MILES HOUSEHOLDS 10,278 22,772 2,010 5,033 AVG HH INCOME (§) 3 MILE 5 MILES 7 MILES 10 MILES \$80,855 \$86,191 \$84,957 \$88,865

VIEW & DOWNLOAD:

DEMO REPORT

- STANDALONE BUILDING AVAILABLE FOR LEASE.
- 50 PARKING SPACES & PYLON SIGNAGE INCLUDED.
- GREAT VISIBILITY AND INTERIOR LAYOUT FOR A POTENTIAL RESTAURANT USER WITH COVERED OUTDOOR SEATING CAPABILITY.
- BUILDING LOCATED 0.3 MILES (1 MIN DRIVE) WEST FROM INTERSTATE 44 AND 10.9 MILES (16 MIN DRIVE) EAST FROM WASHINGTON MISSOURI.
- GROWING SURROUNDING
  COMMUNITY WITH 112 RENTAL
  HOMES FULLY LEASED ACROSS THE
  STREET FROM PROPERTY.
- BUILDING HAS ADDITIONAL BASEMENT STORAGE WITH ROLL UP GARAGE FOR DELIVERIES.
- A