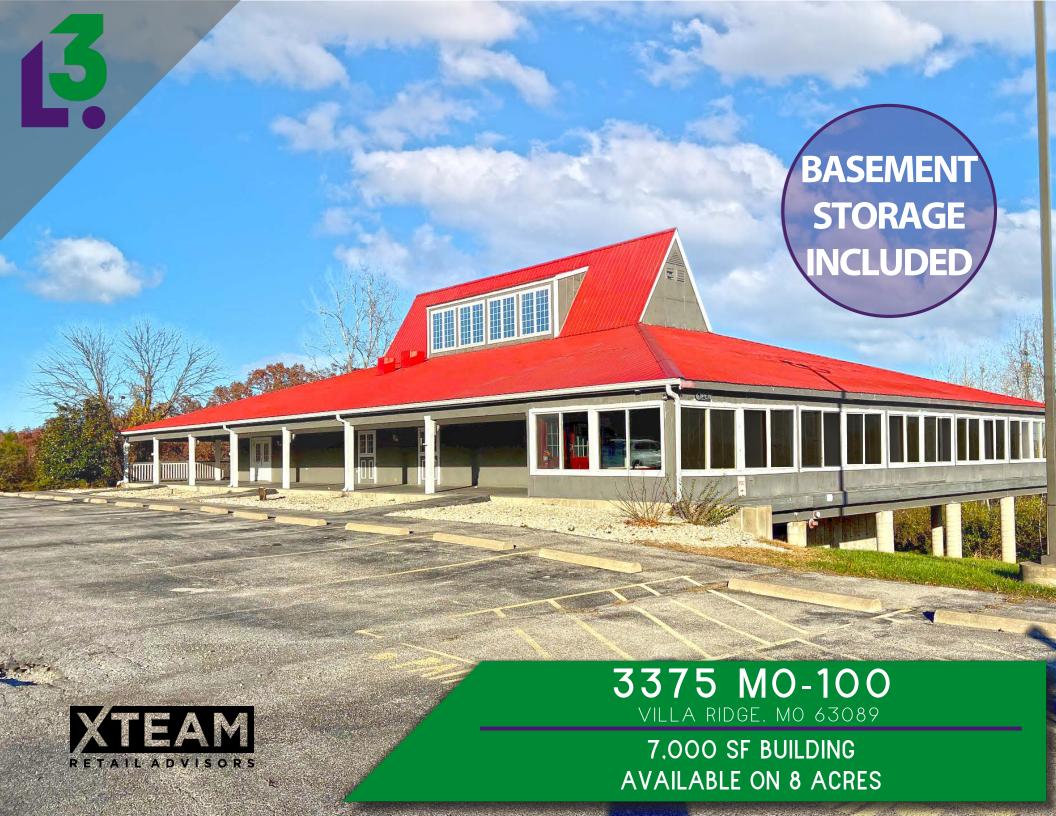

VIEW & DOWNLOAD:

DEMO REPORT

- STANDALONE BUILDING AVAILABLE FOR LEASE.
- 50 PARKING SPACES & PYLON SIGNAGE INCLUDED.
- GREAT VISIBILITY AND INTERIOR LAYOUT FOR A POTENTIAL RESTAURANT USER WITH COVERED OUTDOOR SEATING CAPABILITY.
- BUILDING LOCATED 0.3 MILES (1 MIN DRIVE) WEST FROM INTERSTATE 44 AND 10.9 MILES (16 MIN DRIVE) EAST FROM WASHINGTON MISSOURI.
- GROWING SURROUNDING
  COMMUNITY WITH 112 RENTAL
  HOMES FULLY LEASED ACROSS THE
  STREET FROM PROPERTY.
- BUILDING HAS ADDITIONAL BASEMENT STORAGE WITH ROLL UP GARAGE FOR DELIVERIES.
- ADDITIONAL LAND COULD BE PROVIDED ADJACENT TO THE PROPERTY.
- CALL BROKER FOR DETAILS