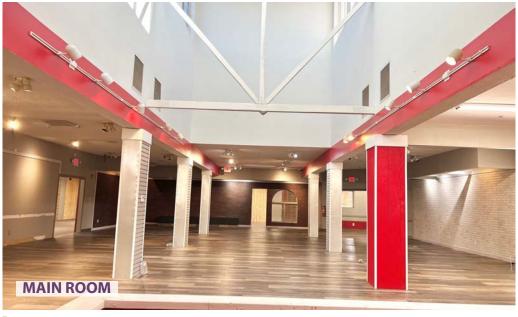

# PHOTOS

The information in this flyer has been obtained from sources believed reliable. While we do not doubt its accuracy, we have not verified it and make no guarantee about it. It is your responsibility to independently confirm its accuracy and completeness. Any projections, opinions, assumptions or estimates used are for example only and do nerepresent the current or future performance of the property. Th value of this transaction to your developends on tax and other factors which should be evaluated by your tax, financial and legal advisors. You and your advisors should conduct a careful, independent investigation of the property to determine to your satisfaction the suitability of the property for your need

VIEW & DOWNLOAD:

DEMO REPORT

- STANDALONE BUILDING AVAILABLE FOR LEASE.
- 50 PARKING SPACES & PYLON SIGNAGE INCLUDED.
- GREAT VISIBILITY AND INTERIOR LAYOUT FOR A POTENTIAL RESTAURANT USER WITH COVERED OUTDOOR SEATING CAPABILITY.
- BUILDING LOCATED 0.3 MILES (1 MIN DRIVE) WEST FROM INTERSTATE 44 AND 10.9 MILES (16 MIN DRIVE) EAST FROM WASHINGTON MISSOURI.
- GROWING SURROUNDING
  COMMUNITY WITH 112 RENTAL
  HOMES FULLY LEASED ACROSS THE
  STREET FROM PROPERTY.
- BUILDING HAS ADDITIONAL BASEMENT STORAGE WITH ROLL UP GARAGE FOR DELIVERIES.
- ADDITIONAL LAND COULD BE PROVIDED ADJACENT TO THE PROPERTY.
- CALL BROKER FOR DETAILS