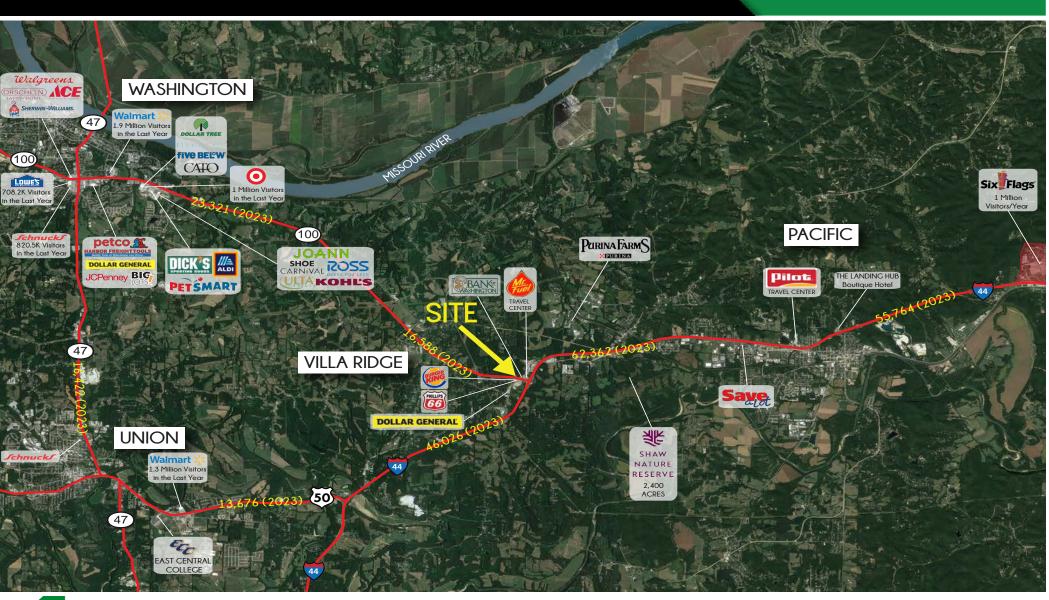

### MARKET AERIAL

VIEW & DOWNLOAD:

DEMO REPORT

- STANDALONE BUILDING AVAILABLE FOR LEASE.
- 50 PARKING SPACES & PYLON SIGNAGE INCLUDED.
- GREAT VISIBILITY AND INTERIOR LAYOUT FOR A POTENTIAL RESTAURANT USER WITH COVERED OUTDOOR SEATING CAPABILITY.
- BUILDING LOCATED 0.3 MILES (1 MIN DRIVE) WEST FROM INTERSTATE 44 AND 10.9 MILES (16 MIN DRIVE) EAST FROM WASHINGTON MISSOURI.
- GROWING SURROUNDING
  COMMUNITY WITH 112 RENTAL
  HOMES FULLY LEASED ACROSS THE
  STREET FROM PROPERTY.
- BUILDING HAS ADDITIONAL BASEMENT STORAGE WITH ROLL UP GARAGE FOR DELIVERIES.
- ADDITIONAL LAND COULD BE PROVIDED ADJACENT TO THE PROPERTY.
- CALL BROKER FOR DETAILS