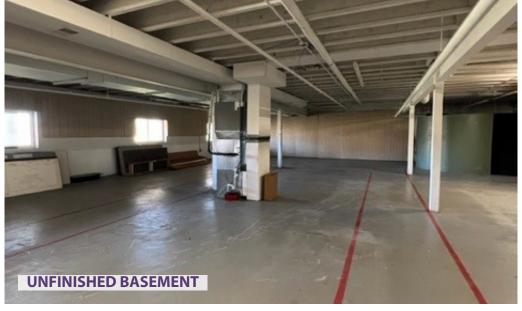

# PHOTOS

The information in this flyer has been obtained from sources believed reliable. While we do not doubt its accuracy, we have not verified it and make no guarantee about it. It is your responsibility to independently confirm its accuracy and completeness. Any projections, opinions, assumptions or estimates used are for example only and do nerepresent the current or future performance of the property. Th value of this transaction to your developends on tax and other factors which should be evaluated by your tax, financial and legal advisors. You and your advisors should conduct a careful, independent investigation of the property to determine to your satisfaction the suitability of the property for your need

VIEW & DOWNLOAD:

DEMO REPORT

- STANDALONE BUILDING AVAILABLE FOR LEASE.
- 50 PARKING SPACES & PYLON SIGNAGE INCLUDED.
- GREAT VISIBILITY AND INTERIOR LAYOUT FOR A POTENTIAL RESTAURANT USER WITH COVERED OUTDOOR SEATING CAPABILITY.
- BUILDING LOCATED 0.3 MILES (1 MIN DRIVE) WEST FROM INTERSTATE 44 AND 10.9 MILES (16 MIN DRIVE) EAST FROM WASHINGTON MISSOURI.
- GROWING SURROUNDING
  COMMUNITY WITH 112 RENTAL
  HOMES FULLY LEASED ACROSS THE
  STREET FROM PROPERTY.
- BUILDING HAS ADDITIONAL BASEMENT STORAGE WITH ROLL UP GARAGE FOR DELIVERIES.
- ADDITIONAL LAND COULD BE PROVIDED ADJACENT TO THE PROPERTY.
- CALL BROKER FOR DETAILS