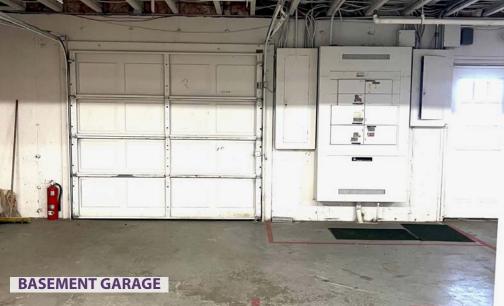

VIEW & DOWNLOAD:

DEMO REPORT

- STANDALONE BUILDING AVAILABLE FOR LEASE.
- 50 PARKING SPACES & PYLON SIGNAGE INCLUDED.
- GREAT VISIBILITY AND INTERIOR LAYOUT FOR A POTENTIAL RESTAURANT USER WITH COVERED OUTDOOR SEATING CAPABILITY.
- BUILDING LOCATED 0.3 MILES (1 MIN DRIVE) WEST FROM INTERSTATE 44 AND 10.9 MILES (16 MIN DRIVE) EAST FROM WASHINGTON MISSOURI.
- GROWING SURROUNDING
  COMMUNITY WITH 112 RENTAL
  HOMES FULLY LEASED ACROSS THE
  STREET FROM PROPERTY.
- BUILDING HAS ADDITIONAL BASEMENT STORAGE WITH ROLL UP GARAGE FOR DELIVERIES.
- ADDITIONAL LAND COULD BE PROVIDED ADJACENT TO THE PROPERTY.
- CALL BROKER FOR DETAILS

# PHOTOS

The information in this flyer has been obtained from sources believed reliable. While we do not doubt its accuracy, we have not verified it and make no guarantee about it. It is your responsibility to independently confirm its accuracy and completeness. Any projections, opinions, assumptions or estimates used are for example only and do nerepresent the current or future performance of the property. Th value of this transaction to your developends on tax and other factors which should be evaluated by your tax, financial and legal advisors. You and your advisors should conduct a careful, independent investigation of the property to determine to your satisfaction the suitability of the property for your need