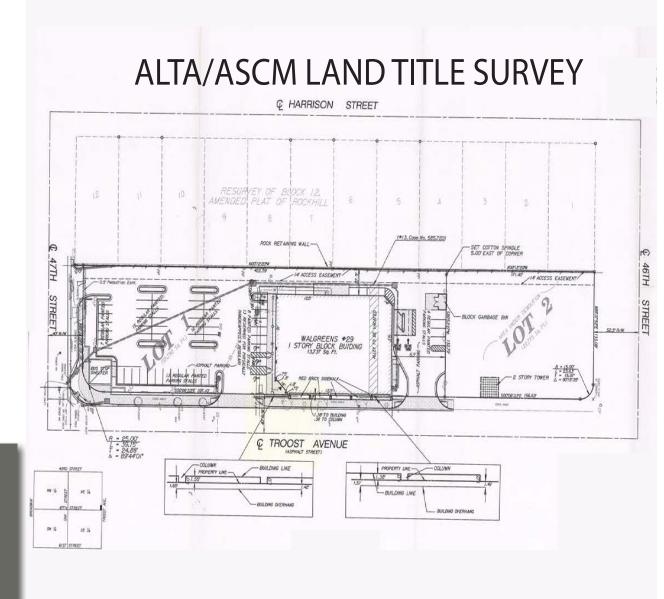

### SITE PLAN

POPULATION ANALYSIS

|                |                | AVG HH<br>INCOME |
|----------------|----------------|------------------|
| <u>1 MILE</u>  | <u>1 MILE</u>  | <u>1 MILE</u>    |
| 17,021         | 8,220          | \$77,684         |
| <u>3 MILES</u> | <u>3 MILES</u> | <u>3 MILES</u>   |
| 120,272        | 56,164         | \$87,576         |
| <u>5 MILES</u> | <u>5 MILES</u> | <u>5 MILES</u>   |
| 258,193        | 116,316        | \$82,887         |