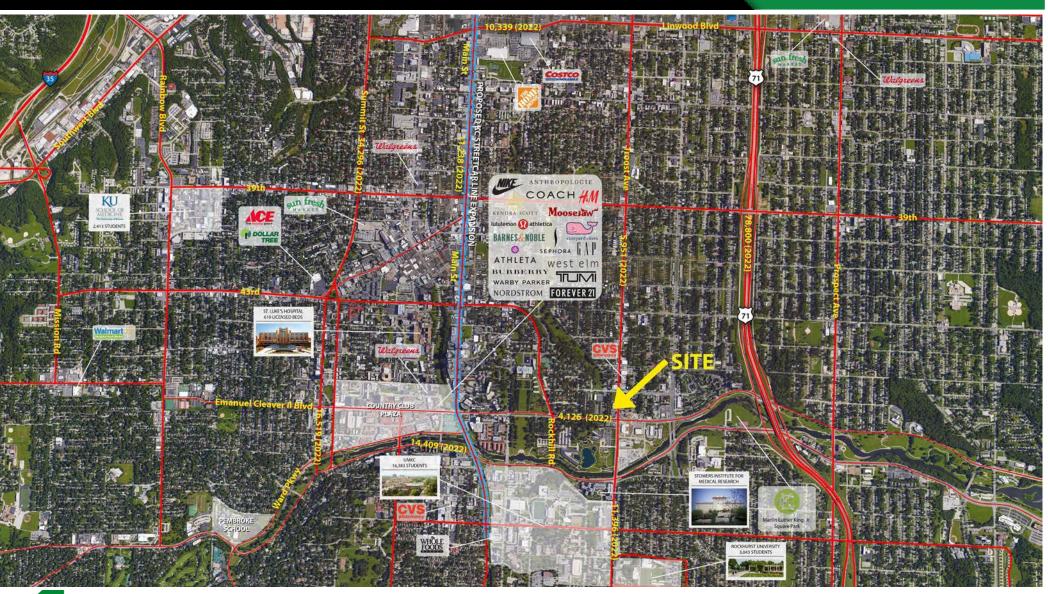

4630 TROOST AVENUE

| POPULATION     | HOUSEHOLDS     | AVG HH<br>INCOME |
|----------------|----------------|------------------|
| <u>1 MILE</u>  | 1 MILE         | 1 MILE           |
| 16,935         | 8,130          | \$58,381         |
| 3 MILES        | <u>3 MILES</u> | 3 MILES          |
| 119,181        | 55,596         | \$61,511         |
| <u>5 MILES</u> | <u>5 MILES</u> | <u>5 MILES</u>   |
| 255,407        | 114,695        | \$60,478         |

### **VIEW & DOWNLOAD:**

### **DEMO REPORT**

- FIRM LEASE TERM THROUGH 3/31/2025
- SUBLEASE RATE IS \$10.00 PSF
- 119,181 POPULATION WITHIN 3 MILES

## ALTA/ASCM LAND TITLE SURVEY



# 4630 TROOST AVENUE

PLEASE CONTACT:

L<sup>3</sup> CORPORATION

JOHN NOTTER

314.282.9825 (DIRECT)

314.650.3600 (MOBILE)

JOHN@L3CORP.NET

## AERIAL