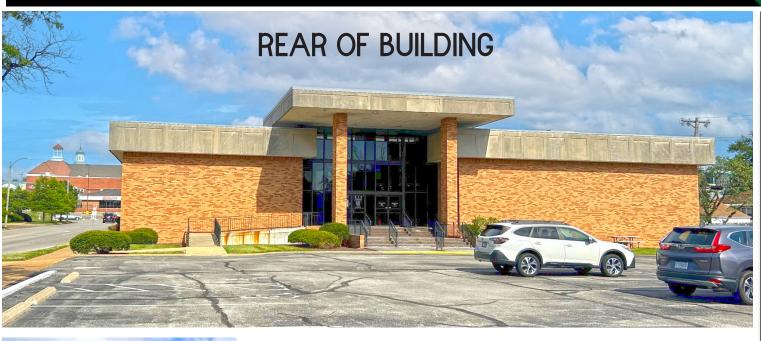

- 4,101 SQUARE FOOT FREESTANDING FORMER BANK BUILDING FOR SUBLEASE
- PYLON SIGNAGE
   AVAILABLE
- SITS AT THE DESIRABLE INTERSECTION OF HAMPTON AVE AND CHIPPEWA ST.
- LOCATED NEXT TO
  THE 2<sup>ND</sup> MOST VISITED
  TARGET IN 50 MILES
- CALL BROKER FOR DETAILS