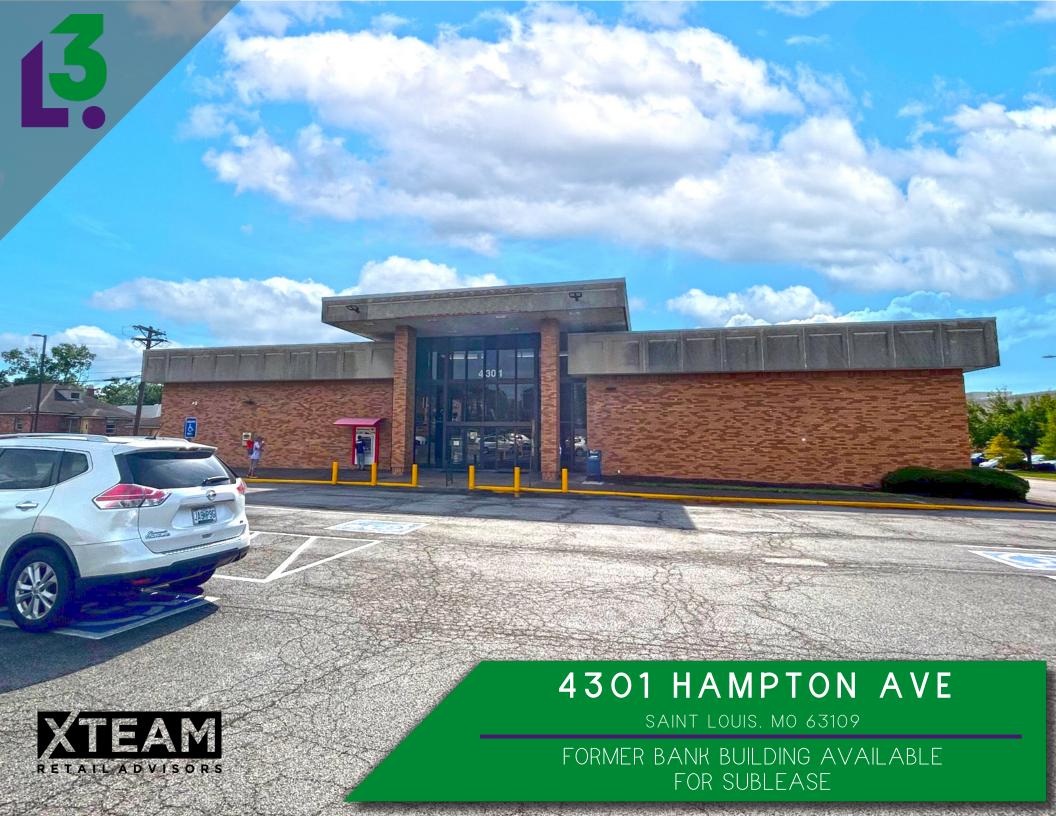

- 4,101 SQUARE FOOT FREESTANDING FORMER BANK BUILDING FOR SUBLEASE
- PYLON SIGNAGE
   AVAILABLE
- SITS AT THE DESIRABLE INTERSECTION OF HAMPTON AVE AND CHIPPEWA ST.
- LOCATED NEXT TO
  THE 2<sup>ND</sup> MOST VISITED
  TARGET IN 50 MILES
- CALL BROKER FOR DETAILS