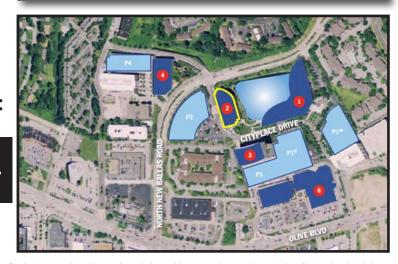

### SITE PLAN & DEMOGRAPHICS

#### POPULATION ANALYSIS

| POPULATION    | 2 | <u>1 MILE</u><br>11,395    | <u>3 MILES</u><br>61,306    | <u>5 MILES</u><br>160,745   | VIEW &<br>DOWNLOAD: |
|---------------|---|----------------------------|-----------------------------|-----------------------------|---------------------|
| HOUSEHOLDS    |   | <u>1 MILE</u><br>5,103     | <u>3 MILES</u><br>27,060    | <u>5 MILES</u><br>67,285    | DEMO                |
| AVG HH INCOME |   | <u>1 MILE</u><br>\$128,264 | <u>3 MILES</u><br>\$128,962 | <u>5 MILES</u><br>\$126,792 | REPORT              |