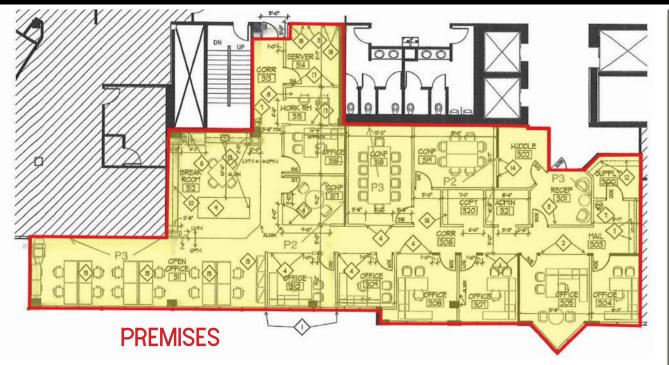

- 4,515 SQUARE FOOT OFFICE SPACE AVAILABLE FOR SUBLEASE **ON THIRD FLOOR**
- LOCATED ALONG THE I-270 CORRIDOR, CLOSE TO LAMBERT INTERNATIONAL AIRPORT, DOWNTOWN ST. LOUIS, CLAYTON AND WEST COUNTY
- CLASS A OFFICE SPACE & • **AMENITIES**
- **COVERED PARKING**
- 24/7 SECURITY