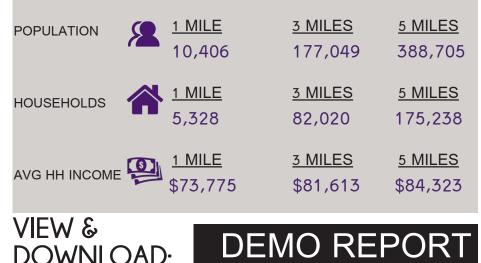

#### POPULATION ANALYSIS

- PRIME RETAIL SUITE AVAILABLE IN THE HEART OF
  THE HILL
  - 2,120 SQ. FT. IDEAL FOR RETAIL OR OFFICE
- CONVENIENTLY LOCATED AT THE INTERSECTION OF SHAW AVE. AND MARCONI AVE.
- EXCELLENT VISIBILITY AND FOOT TRAFFIC
- LARGE WINDOW BAYS ALONG THE BUILDING PROVIDING AMPLE NATURAL LIGHT
- CALL BROKER FOR ADDITIONAL DETAILS