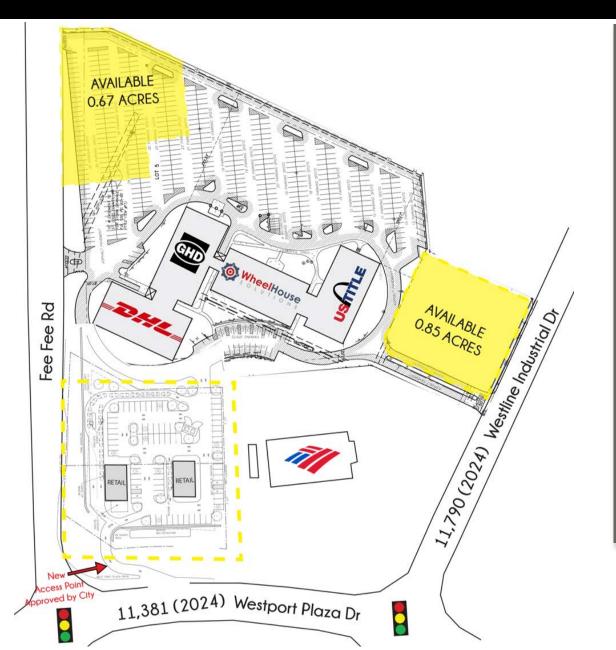

### ADJACENT SITE & DEMOGRAPHICS

PLEASE CONTACT:

KYLE STEINER

314.282.9835 (DIRECT) 314.313.6323 (MOBILE) KYLE@L3CORP.NET L<sup>3</sup> CORPORATION

RICK SPECTOR

314.282.9827 (DIRECT) 314.708.2009 (MOBILE) RICK@L3CORP.NET

- CONVENIENT MULTIPLE ACCESS POINTS TO THE BRAND-NEW RETAIL SPACE AND THE 113,276-SQUARE-FOOT OFFICE BUILDING COMPLEX.
- THE WESTPORT/MARYLAND HEIGHTS SUBMARKET HOSTS A NUMBER OF FORTUNE 1000 COMPANIES, INCLUDING INDUSTRY GIANTS LIKE CENTENE, EDWARD JONES, AND GRAYBAR ELECTRIC.
- RAWLINGS GLOBAL HEADQUARTERS (710 EMPLOYEES) AND WORLD WIDE TECHNOLOGY GLOBAL HEADQUARTERS (9,000 GLOBAL EMPLOYEES) ACROSS THE STREET.