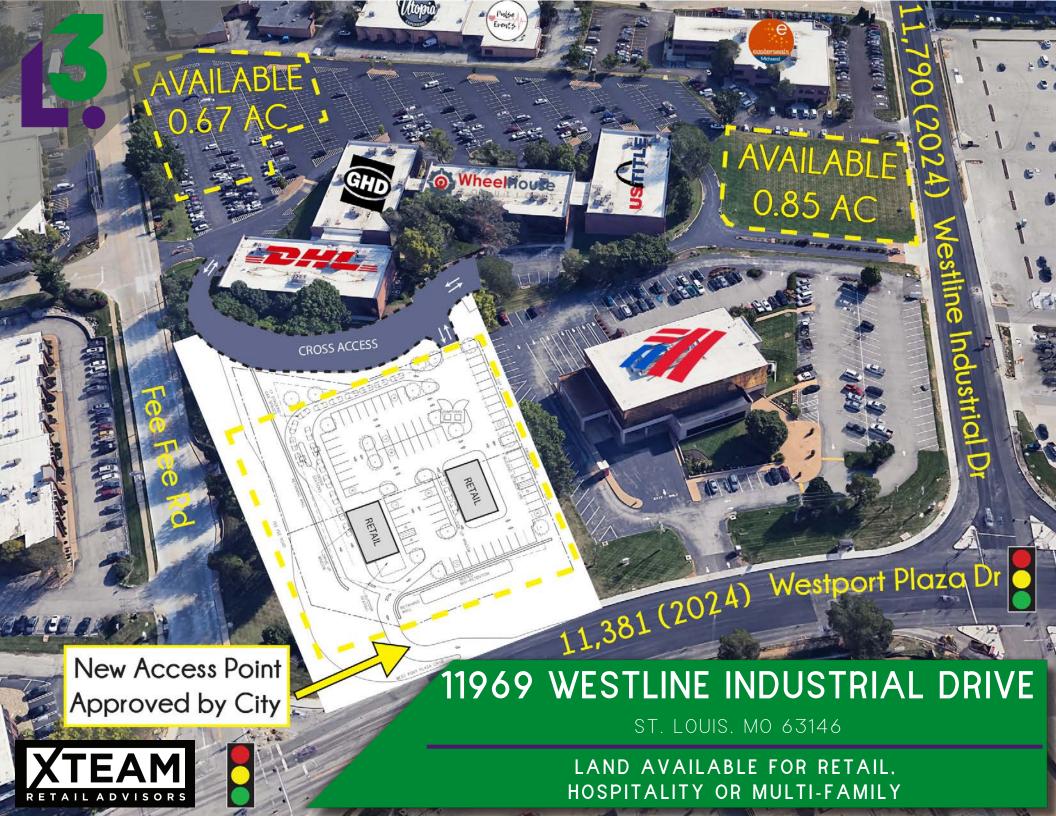

## 11969 WESTLINE INDUSTRIAL DRIVE

MARKET AERIAL

PLEASE CONTACT:

KYLE STEINER

314.282.9835 (DIRECT) 314.313.6323 (MOBILE) KYLE@L3CORP.NET L<sup>3</sup> CORPORATION RICK SPECTOR

314.282.9827 (DIRECT) 314.708.2009 (MOBILE) RICK@L3CORP.NET

- APPROXIMATELY TWO ACRES OF HIGH-TRAFFIC, RETAIL DIRT AVAILABLE FOR SALE, GROUND LEASE OR BTS.
- GREAT ACCESS AND
   VISIBILITY TO THE HEAVILY
   TRAFFICKED WESTPORT
   PLAZA WITH APPROXIMATELY
   3,000 EMPLOYEES.
- ALSO OFFERING SITES OF 0.85 AC & 0.67 AC AVAILABLE FOR RETAIL, HOTEL OR MULTI-FAMILY DEVELOPMENT.
- CALL BROKERS FOR DETAILS.

### 11969 WESTLINE INDUSTRIAL DRIVE