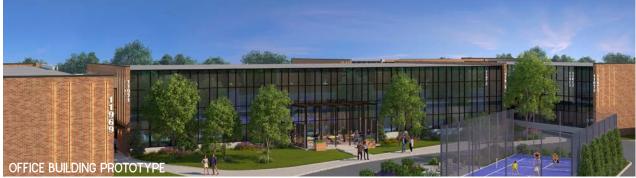

## ADJACENT SITE & DEMOGRAPHICS

- DIRECTLY ACROSS THE STREET FROM WESTPORT PLAZA, WITH APPROXIMATELY 3,000 EMPLOYEES
- MULTIPLE POINTS OF ACCESS, INCLUDING TWO STOP LIGHTS LOCATED ON BOTH FEE FEE RD AND WESTLINE INDUSTRIAL DRIVE FROM WESTPORT PLAZA DRIVE
- RAWLINGS GLOBAL HEADQUARTERS (710 EMPLOYEES) UNDER CONSTRUCTION
- WORLD WIDE TECHNOLOGY GLOBAL HEADQUARTERS ACROSS THE STREET (9,000 GLOBAL EMPLOYEES)
- MULTI-TENANT BUILDING OR BTS OPTIONS ARE AVAILABLE ON EITHER LOT
- THE CROSSINGS OFFICE BUILDING RENOVATION IS ONGOING