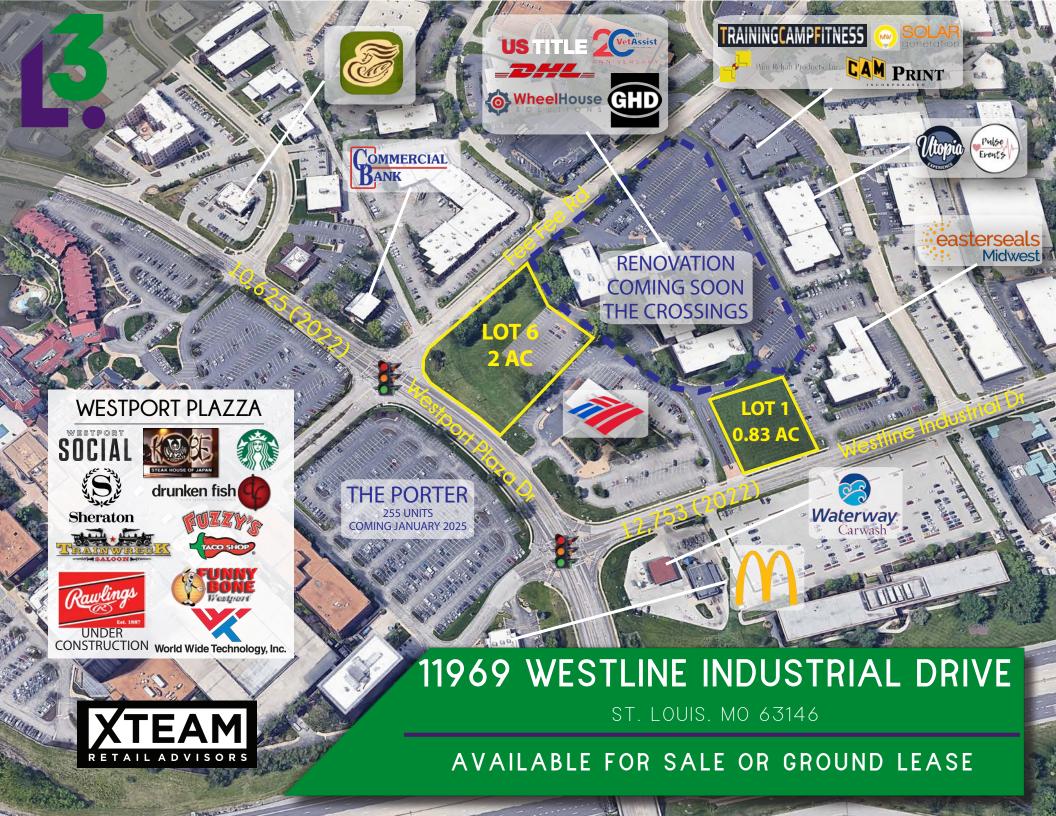

## ADJACENT SITE & DEMOGRAPHICS

- DIRECTLY ACROSS THE STREET FROM WESTPORT PLAZA, WITH APPROXIMATELY 3,000 EMPLOYEES
- MULTIPLE POINTS OF ACCESS, INCLUDING TWO STOP LIGHTS LOCATED ON BOTH FEE FEE RD AND WESTLINE INDUSTRIAL DRIVE FROM WESTPORT PLAZA DRIVE
- RAWLINGS GLOBAL HEADQUARTERS (710 EMPLOYEES) UNDER CONSTRUCTION
- WORLD WIDE TECHNOLOGY GLOBAL HEADQUARTERS ACROSS THE STREET (9,000 GLOBAL EMPLOYEES)
- MULTI-TENANT BUILDING OR BTS OPTIONS ARE AVAILABLE ON EITHER LOT
- THE CROSSINGS OFFICE BUILDING RENOVATION IS ONGOING

## MARKET AERIAL

The information in this flyer has been obtained from sources believed reliable. While we do not doubt its accuracy, we have not verified it and make no guarantee about it. It is your responsibility to independently confirm its accuracy and completeness. Any projections, opinions, assumptions or estimates used are for example only and do not represent the current or future performance of the property. The value of this transaction to you depends on tax and other factors which should be evaluated by your tax, financial and legal advisors. You and your advisors should conduct a careful, independent investigation of the property to determine to your satisfaction the suitability of the property for your needs.