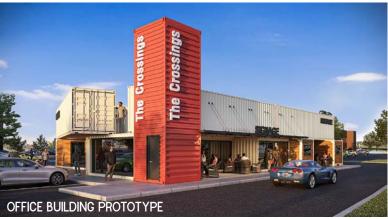

## ADJACENT SITE & DEMOGRAPHICS

- DIRECTLY ACROSS THE STREET FROM WESTPORT PLAZA, WITH APPROXIMATELY 3,000 EMPLOYEES
- MULTIPLE POINTS OF ACCESS, INCLUDING TWO STOP LIGHTS LOCATED ON BOTH FEE FEE RD AND WESTLINE INDUSTRIAL DRIVE FROM WESTPORT PLAZA DRIVE
- RAWLINGS GLOBAL HEADQUARTERS (710 EMPLOYEES) UNDER CONSTRUCTION
- WORLD WIDE TECHNOLOGY GLOBAL HEADQUARTERS ACROSS THE STREET (9,000 GLOBAL EMPLOYEES)
- MULTI-TENANT BUILDING OR BTS OPTIONS ARE AVAILABLE ON EITHER LOT
- THE CROSSINGS OFFICE BUILDING RENOVATION IS ONGOING