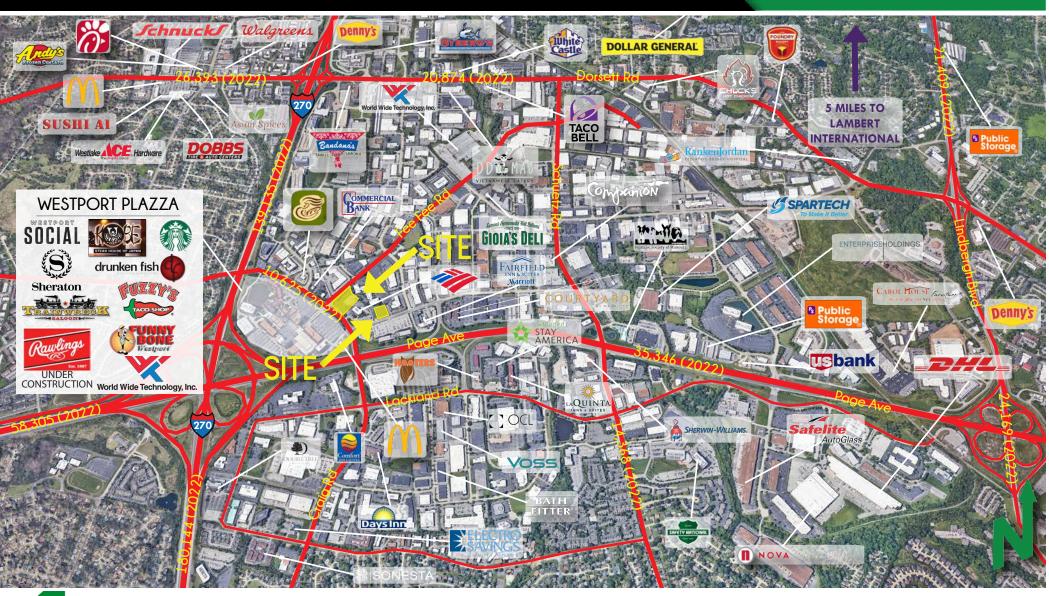

## ADJACENT SITE & DEMOGRAPHICS

- DIRECTLY ACROSS THE STREET FROM WESTPORT PLAZA, WITH APPROXIMATELY 3,000 EMPLOYEES
- MULTIPLE POINTS OF ACCESS, INCLUDING TWO STOP LIGHTS LOCATED ON BOTH FEE FEE RD AND WESTLINE INDUSTRIAL DRIVE FROM WESTPORT PLAZA DRIVE
- RAWLINGS GLOBAL HEADQUARTERS (710 EMPLOYEES) UNDER CONSTRUCTION
- WORLD WIDE TECHNOLOGY GLOBAL HEADQUARTERS ACROSS THE STREET (9,000 GLOBAL EMPLOYEES)
- MULTI-TENANT BUILDING OR BTS OPTIONS ARE AVAILABLE ON EITHER LOT
- THE CROSSINGS OFFICE BUILDING RENOVATION IS ONGOING

## MARKET AERIAL

The information in this flyer has been obtained from sources believed reliable. While we do not doubt its accuracy, we have not verified it and make no guarantee about it. It is your responsibility to independently confirm its accuracy and completeness. Any projections, opinions, assumptions or estimates used are for example only and do not represent the current or future performance of the property. The value of this transaction to you depends on tax and other factors which should be evaluated by your tax, financial and legal advisors. You and your advisors should conduct a careful, independent investigation of the property to determine to your satisfaction the suitability of the property for your needs.