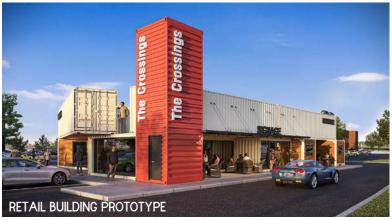

## ADJACENT SITE & DEMOGRAPHICS

- DIRECTLY ACROSS THE STREET FROM WESTPORT PLAZA, WITH APPROXIMATELY 3,000 EMPLOYEES
- MULTIPLE POINTS OF ACCESS, INCLUDING TWO STOP LIGHTS LOCATED ON BOTH FEE FEE RD AND WESTLINE INDUSTRIAL DRIVE FROM WESTPORT PLAZA DRIVE
- RAWLINGS GLOBAL HEADQUARTERS (710 EMPLOYEES) UNDER CONSTRUCTION
- WORLD WIDE TECHNOLOGY GLOBAL HEADQUARTERS ACROSS THE STREET (9,000 GLOBAL EMPLOYEES)
- MULTI-TENANT BUILDING OR BTS OPTIONS ARE AVAILABLE ON EITHER LOT
- THE CROSSINGS OFFICE BUILDING RENOVATION IS ONGOING