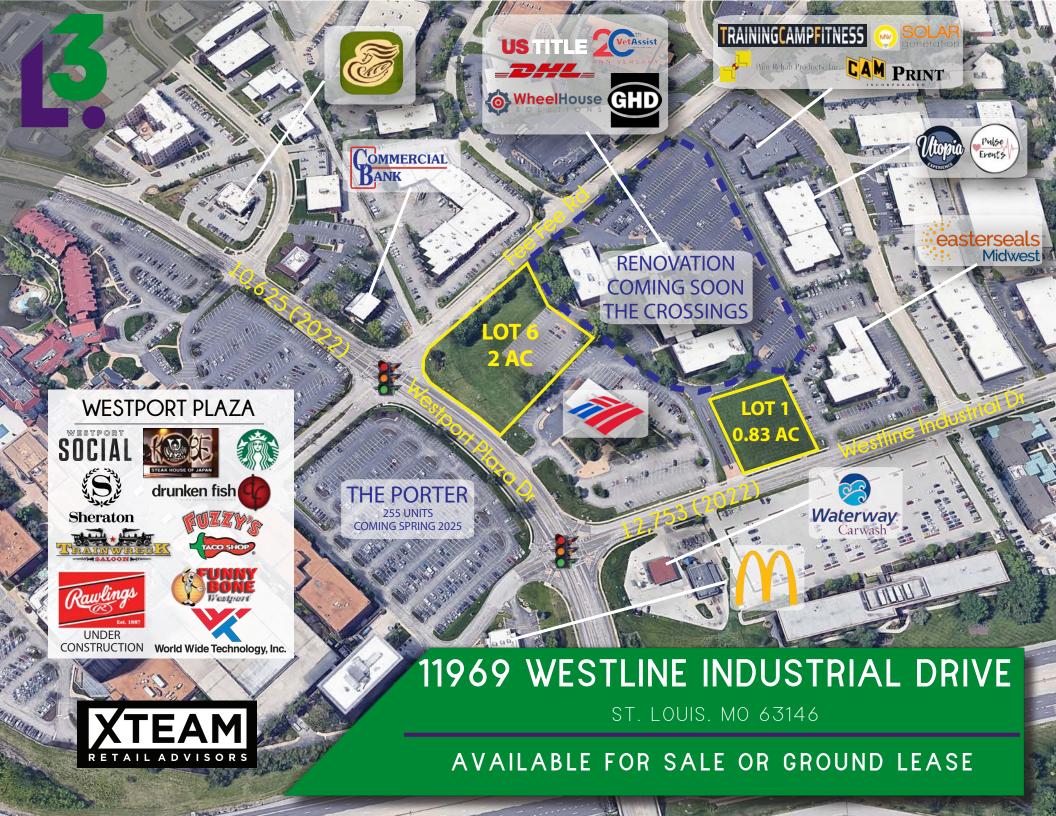

## ADJACENT SITE & DEMOGRAPHICS

- DIRECTLY ACROSS THE STREET FROM WESTPORT PLAZA, WITH APPROXIMATELY 3,000 EMPLOYEES
- MULTIPLE POINTS OF ACCESS, INCLUDING TWO STOP LIGHTS LOCATED ON BOTH FEE FEE RD AND WESTLINE INDUSTRIAL DRIVE FROM WESTPORT PLAZA DRIVE
- RAWLINGS GLOBAL HEADQUARTERS (710 EMPLOYEES) UNDER CONSTRUCTION
- WORLD WIDE TECHNOLOGY GLOBAL HEADQUARTERS ACROSS THE STREET (9,000 GLOBAL EMPLOYEES)
- MULTI-TENANT BUILDING OR BTS OPTIONS ARE AVAILABLE ON EITHER LOT
- THE CROSSINGS OFFICE BUILDING RENOVATION IS ONGOING

## MARKET AERIAL