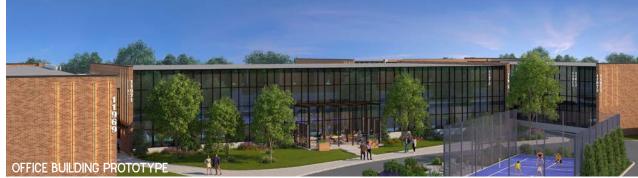

## ADJACENT SITE & DEMOGRAPHICS

- DIRECTLY ACROSS THE STREET FROM WESTPORT PLAZA, WITH APPROXIMATELY 3,000 EMPLOYEES
- MULTIPLE POINTS OF ACCESS, INCLUDING TWO STOP LIGHTS LOCATED ON BOTH FEE FEE RD AND WESTLINE INDUSTRIAL DRIVE FROM WESTPORT PLAZA DRIVE
- RAWLINGS GLOBAL HEADQUARTERS (710 EMPLOYEES) UNDER CONSTRUCTION
- WORLD WIDE TECHNOLOGY GLOBAL HEADQUARTERS ACROSS THE STREET (9,000 GLOBAL EMPLOYEES)
- MULTI-TENANT BUILDING OR BTS OPTIONS ARE AVAILABLE ON EITHER LOT
- THE CROSSINGS OFFICE BUILDING RENOVATION IS ONGOING