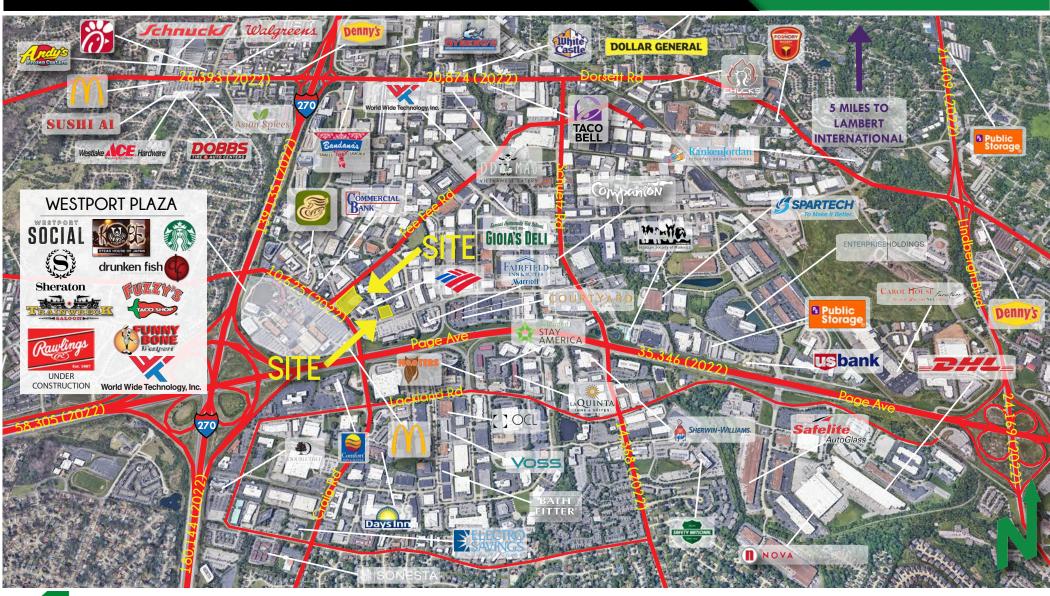

## ADJACENT SITE & DEMOGRAPHICS

- DIRECTLY ACROSS THE STREET FROM WESTPORT PLAZA, WITH APPROXIMATELY 3,000 EMPLOYEES
- MULTIPLE POINTS OF ACCESS, INCLUDING TWO STOP LIGHTS LOCATED ON BOTH FEE FEE RD AND WESTLINE INDUSTRIAL DRIVE FROM WESTPORT PLAZA DRIVE
- RAWLINGS GLOBAL HEADQUARTERS (710 EMPLOYEES) UNDER CONSTRUCTION
- WORLD WIDE TECHNOLOGY GLOBAL HEADQUARTERS ACROSS THE STREET (9,000 GLOBAL EMPLOYEES)
- MULTI-TENANT BUILDING OR BTS OPTIONS ARE AVAILABLE ON EITHER LOT
- THE CROSSINGS OFFICE BUILDING RENOVATION IS ONGOING

## MARKET AERIAL