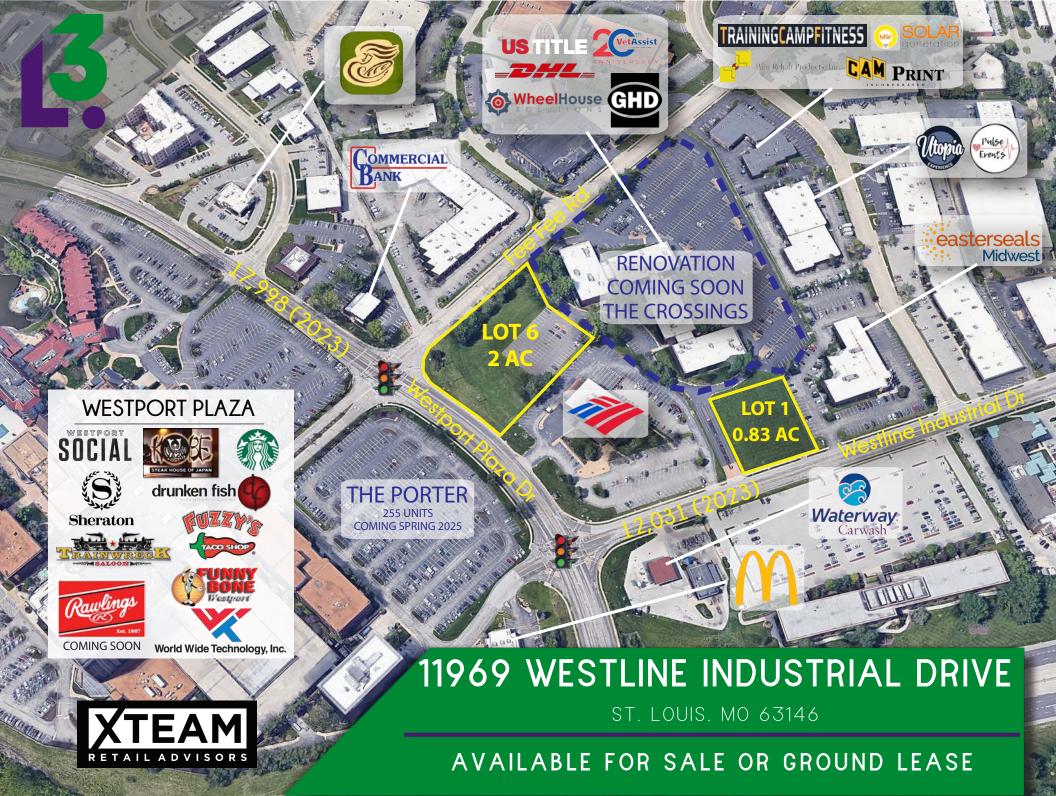

# 11969 WESTLINE INDUSTRIAL DRIVE

## 11969 WESTLINE INDUSTRIAL DRIVE

PLEASE CONTACT:

L<sup>3</sup> CORPORATION RICK SPECTOR

314.282.9827 (DIRECT) 314.708.2009 (MOBILE) RICK@L3CORP.NET

## ADJACENT SITE & DEMOGRAPHICS

RICK SPECTOR 314.282.9827 (DIRECT) 314.708.2009 (MOBILE) RICK@L3CORP.NET

L<sup>3</sup> CORPORATION

- DIRECTLY ACROSS THE STREET FROM WESTPORT PLAZA, WITH APPROXIMATELY 3,000 EMPLOYEES
- MULTIPLE POINTS OF ACCESS, INCLUDING TWO STOPLIGHTS LOCATED ON BOTH FEE FEE RD AND WESTLINE INDUSTRIAL DRIVE FROM WESTPORT PLAZA DRIVE
- RAWLINGS GLOBAL HEADQUARTERS (710 EMPLOYEES) COMING SOON
- WORLD WIDE TECHNOLOGY GLOBAL HEADQUARTERS ACROSS THE STREET (9,000 GLOBAL EMPLOYEES)
- MULTI-TENANT BUILDING OR BTS OPTIONS ARE AVAILABLE ON EITHER LOT
- THE CROSSINGS OFFICE BUILDING RENOVATION IS ONGOING