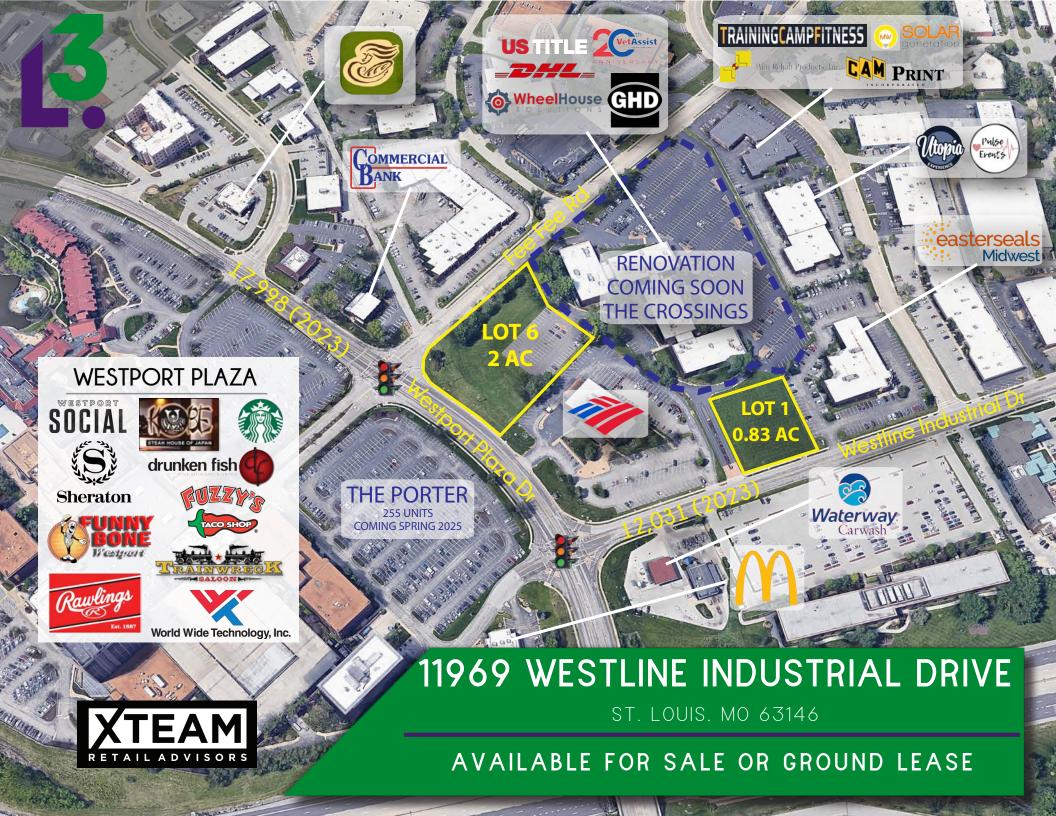

## ADJACENT SITE & DEMOGRAPHICS

- DIRECTLY ACROSS THE STREET FROM WESTPORT PLAZA, WITH APPROXIMATELY 3,000 EMPLOYEES
- MULTIPLE POINTS OF ACCESS, INCLUDING TWO STOPLIGHTS LOCATED ON BOTH FEE FEE RD AND WESTLINE INDUSTRIAL DRIVE FROM WESTPORT PLAZA DRIVE
- RAWLINGS GLOBAL HEADQUARTERS (710 EMPLOYEES) AND WORLD WIDE TECHNOLOGY GLOBAL HEADQUARTERS (9,000 GLOBAL EMPLOYEES)
  ACROSS THE STREET
- MULTI-TENANT BUILDING OR BTS OPTIONS ARE AVAILABLE ON EITHER LOT
- THE CROSSINGS OFFICE BUILDING RENOVATION IS ONGOING

## MARKET AERIAL