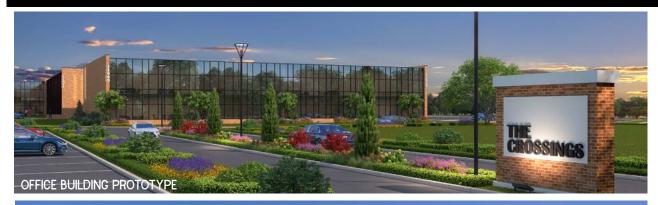

## ADJACENT SITE & DEMOGRAPHICS

- DIRECTLY ACROSS THE STREET FROM WESTPORT PLAZA, WITH APPROXIMATELY 3,000 EMPLOYEES
- MULTIPLE POINTS OF ACCESS, INCLUDING TWO STOPLIGHTS LOCATED ON BOTH FEE FEE RD AND WESTLINE INDUSTRIAL DRIVE FROM WESTPORT PLAZA DRIVE
- RAWLINGS GLOBAL HEADQUARTERS (710 EMPLOYEES) AND WORLD WIDE TECHNOLOGY GLOBAL HEADQUARTERS (9,000 GLOBAL EMPLOYEES)
  ACROSS THE STREET
- MULTI-TENANT BUILDING OR BTS OPTIONS ARE AVAILABLE ON EITHER LOT
- THE CROSSINGS OFFICE BUILDING RENOVATION IS ONGOING