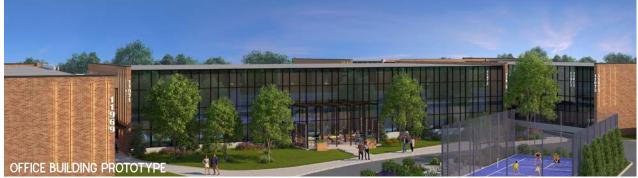

## ADJACENT SITE & DEMOGRAPHICS

- DIRECTLY ACROSS THE STREET FROM WESTPORT PLAZA, WITH APPROXIMATELY 3,000 EMPLOYEES
- MULTIPLE POINTS OF ACCESS, INCLUDING TWO STOPLIGHTS LOCATED ON BOTH FEE FEE RD AND WESTLINE INDUSTRIAL DRIVE FROM WESTPORT PLAZA DRIVE
- RAWLINGS GLOBAL HEADQUARTERS (710 EMPLOYEES) AND WORLD WIDE TECHNOLOGY GLOBAL HEADQUARTERS (9,000 GLOBAL EMPLOYEES)
  ACROSS THE STREET
- MULTI-TENANT BUILDING OR BTS OPTIONS ARE AVAILABLE ON EITHER LOT
- THE CROSSINGS OFFICE BUILDING RENOVATION IS ONGOING