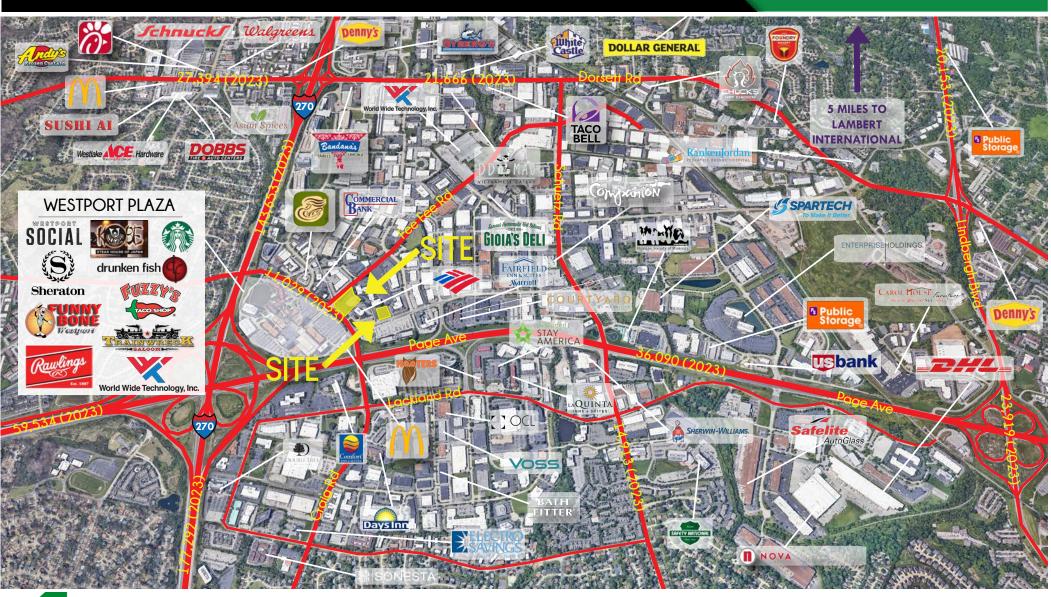

## ADJACENT SITE & DEMOGRAPHICS

- DIRECTLY ACROSS THE STREET FROM WESTPORT PLAZA, WITH APPROXIMATELY 3,000 EMPLOYEES
- MULTIPLE POINTS OF ACCESS, INCLUDING TWO STOPLIGHTS LOCATED ON BOTH FEE FEE RD AND WESTLINE INDUSTRIAL DRIVE FROM WESTPORT PLAZA DRIVE
- RAWLINGS GLOBAL HEADQUARTERS (710 EMPLOYEES) AND WORLD WIDE TECHNOLOGY GLOBAL HEADQUARTERS (9,000 GLOBAL EMPLOYEES)
  ACROSS THE STREET
- MULTI-TENANT BUILDING OR BTS OPTIONS ARE AVAILABLE ON EITHER LOT
- THE CROSSINGS OFFICE BUILDING RENOVATION IS ONGOING

## MARKET AERIAL