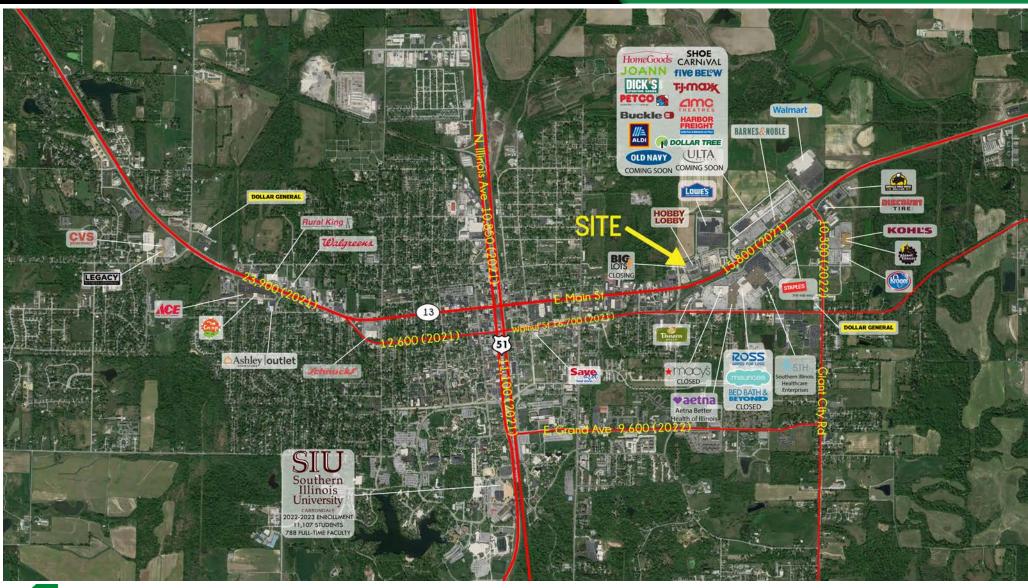

# MARKET AERIAL

#### DEMO REPORT

- OVER 15,000 VPD ON EAST MAIN STREET
- HIGH VOLUME HOBBY LOBBY WHO RECENTLY RENEWED
- SHADOW ANCHORED BY LOWE'S WITH CROSS ACCESS TO UNIVERSITY MALL
- BIG LOTS SPACE COMING AVAILABLE WITHIN A FEW MONTHS
- CURRENTLY PARKED AT +/- 5/1,000
- POSSIBLE OUTLOT FRONTING E. MAIN ST.
- CALL BROKER FOR DETAILS