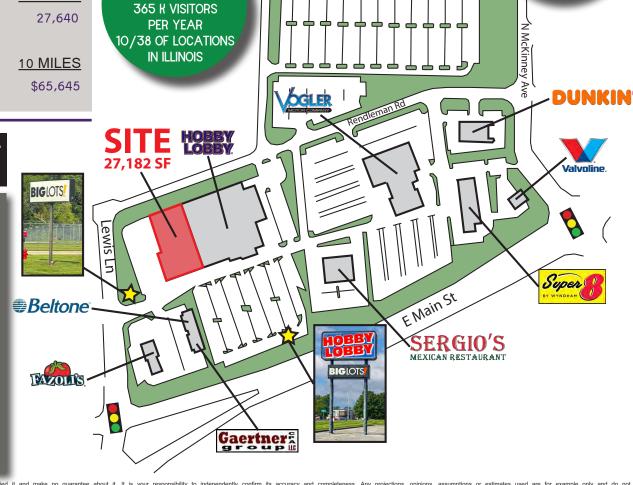

### SITE PLAN & DEMOGRAPHICS

#### POPULATION ANALYSIS

**POPULATION** 

5 MILES 3 MILE 23,029 31,617

7MILES

10 MILES

65,496

**HOUSEHOLDS** 

3 MILE 9,959

5 MILES 13,405

7MILES 18,417

43,619

10 MILES

AVG HH INCOME (5)

3 MILE \$49,909

5 MILES

7MILES \$59,251

\$64,594

365 K VISITORS PER YEAR

#### DEMO REPORT

- OVER 15,000 VPD ON EAST MAIN STREET
- HIGH VOLUME HOBBY LOBBY WHO RECENTLY RENEWED
- SHADOW ANCHORED BY LOWE'S WITH CROSS ACCESS TO UNIVERSITY MALL
- BIG LOTS SPACE COMING AVAILABLE WITHIN A FEW MONTHS
- CURRENTLY PARKED AT +/- 5/1,000
- POSSIBLE OUTLOT FRONTING E. MAIN ST.
- CALL BROKER FOR DETAILS