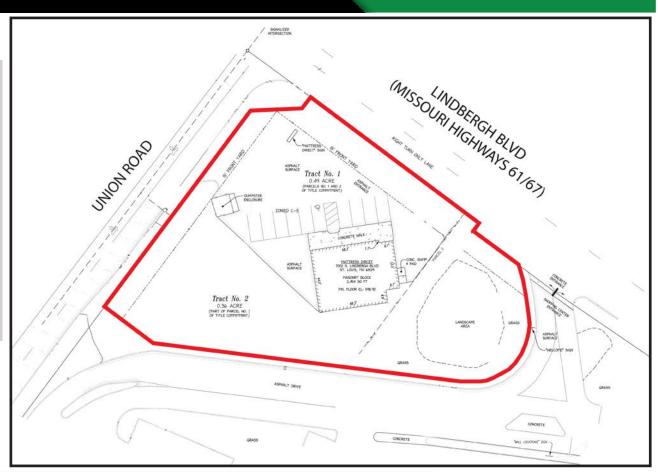

### DEMO REPORT

- 0.87 ACRES FOR SALE ON LINDBERGH BLVD (41,635 VPD)
- EXISTING 2,112 SF BUILDING WITH PYLON SIGNAGE
- GREAT VISIBILITY AND FULL ACCESS OFF LINDBERGH BLVD AND UNION RD
- SHARED CROSS ACCESS WITH SOUTH COUNTY MALL
- CONTACT BROKER FOR PRICING