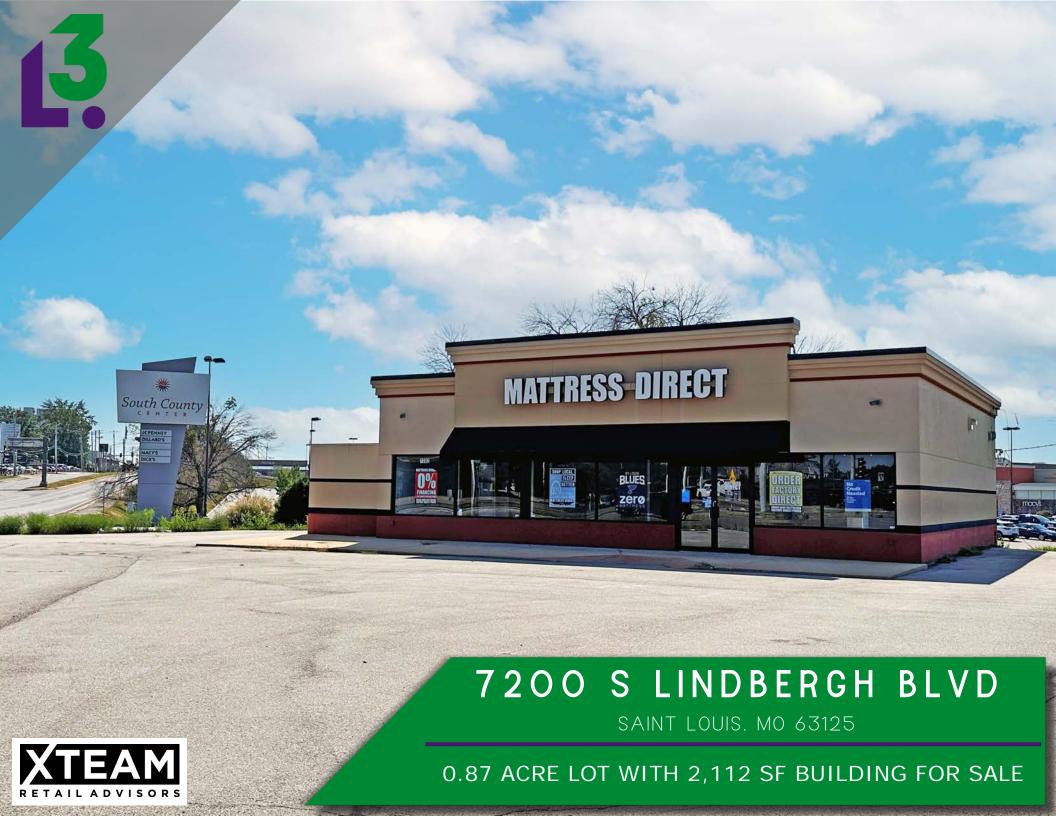

### DEMO REPORT

- 0.87 ACRES FOR SALE ON LINDBERGH BLVD (41,635 VPD)
- EXISTING 2,112 SF BUILDING WITH PYLON SIGNAGE
- GREAT VISIBILITY AND FULL ACCESS OFF LINDBERGH BLVD AND UNION RD
- SHARED CROSS ACCESS WITH SOUTH COUNTY MALL
- CONTACT BROKER FOR PRICING