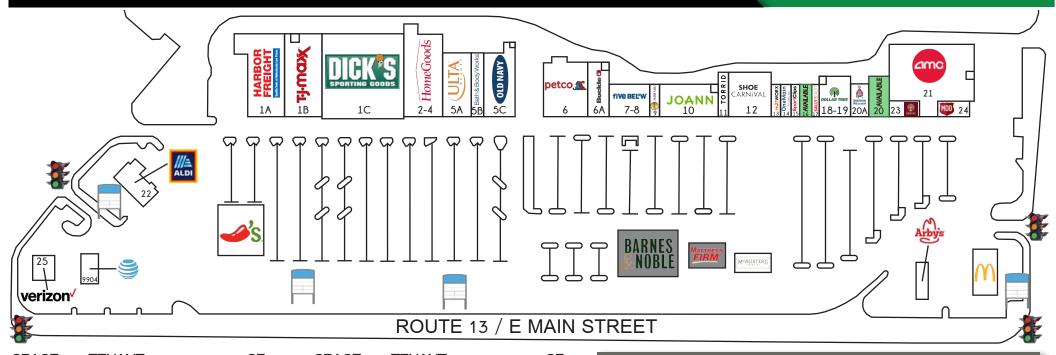

RICK SPECTOR

DESIGNATED MANAGING BROKER

314.282.9827 (DIRECT)

314.708.2009 (MOBILE)

RICK@L3CORP.NET

| SPAC       | <u>E TENANT</u>                         | <u>SF</u>              | <u>SPAC</u> | <u>E TENANT</u>               | <u>SF</u>             |
|------------|-----------------------------------------|------------------------|-------------|-------------------------------|-----------------------|
|            | CHILI'S GRILL & BAR<br>McALISTER'S DELI | 9,100 SF<br>3,500 SF   | 12<br>13    | SHOE CARNIVAL<br>HOTWORX      | 11,848 SF<br>1,585 SF |
| 1A<br>1B   | HARBOR FREIGHT TOOLS T.J. MAXX          | 14,612 SF<br>24,000 SF | 14          | ONE MAIN FINANCIAL SPORTCLIPS | 1,735 SF              |
| 1C         | DICK'S SPORTING GOODS                   | 45,000 SF              | 15<br>16    | AVAILABLE                     | 1,840 SF<br>2,400 SF  |
| 2-4        | HOMEGOODS                               | 21,266 SF              | 17          | SALLY BEAUTY SUPPLY           | 1,600 SF              |
| 5 <b>A</b> | ULTA BEAUTY                             | 11,820 SF              | 18-19       | DOLLAR TREE                   | 8,000 SF              |
| 5B         | BATH & BODY WORKS                       | 5,029 SF               | 20          | AVAILABLE                     | 5,064 SF              |
| 5C         | OLD NAVY                                | 12,500 SF              | 20 <b>A</b> | SHERWIN-WILLIAMS              | 3,936 SF              |
| 6          | PETCO                                   | 15,000 SF              | 21          | AMC THEATRES                  | 31,088 SF             |
| 6A         | BUCKLE                                  | 7,872 SF               | 22          | ALDI FOOD MARKET              |                       |
| 7-8        | FIVE BELOW                              | 7,900 SF               | 23          | UNIVERSITY PLACE DENTAL       | 1,862 SF              |
| 9          | LAVISH NAILS                            | 1,600 SF               | 24          | MOD PIZZA                     | 2,567 SF              |
| 10         | JO-ANN FABRICS                          | 12,004 SF              | 25          | VERIZON WIRELESS              | 5,000 SF              |
| 11         | TORRID                                  | 3,000 SF               | 9904        | AT&T WIRELESS                 |                       |

SITE PLAN

**PICTURES** 

MARKET AERIAL

VISIT METRICS JAN 1<sup>st</sup>, 2023 - DEC 31<sup>st</sup>, 2023 • DATA PROVIDED BY PLACERAL

VISITS/YEAR

**VISITORS** 

VISIT FREQUENCY

AVG. DWELL TIME