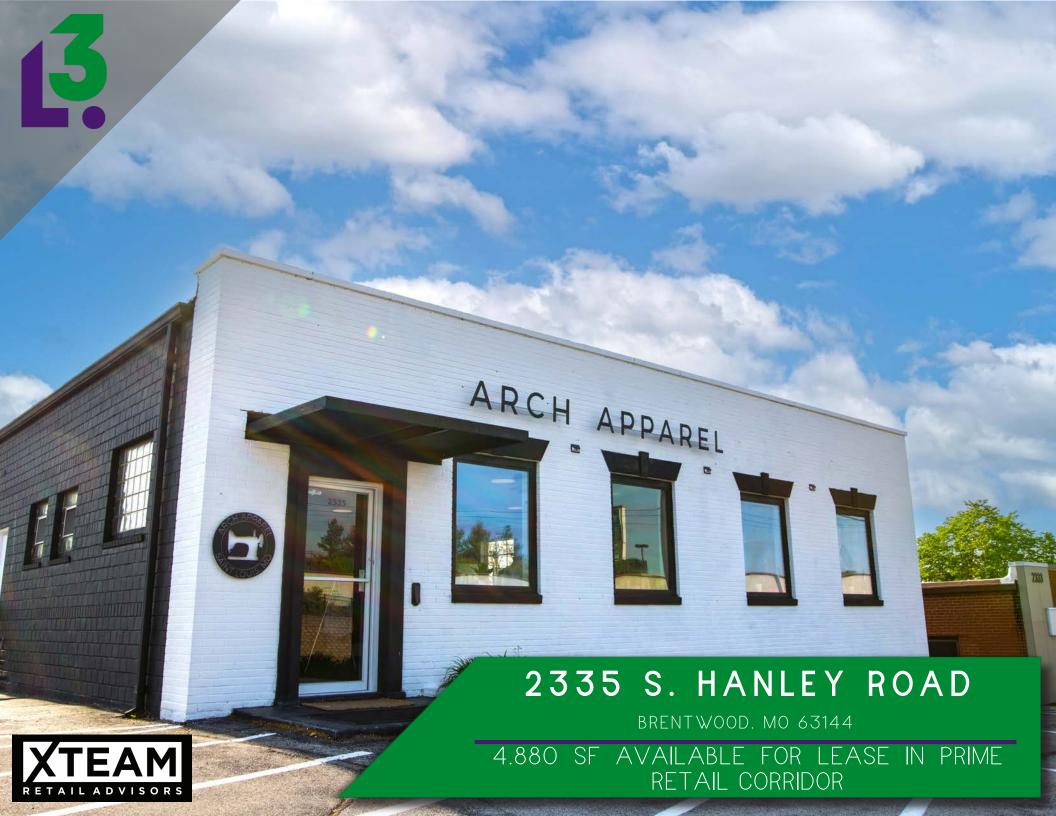

## 2335 S. HANLEY ROAD

## VIEW & DOWNLOAD: DEMO REPORT

- 4,880 SF BUILDING WITH S. HANLEY ROAD FRONTAGE IN **BRENTWOOD**
- HIGHLY VISIBLE STOREFRONT WITH SIGNAGE VISIBLE TO **OVER 29,468 VPD**
- MINUTES AWAY FROM I-64, I-170 AND MANCHESTER ROAD
- 15 SURFACE PARKING SPACES AVAILABLE
- CALL BROKER FOR DETAILS