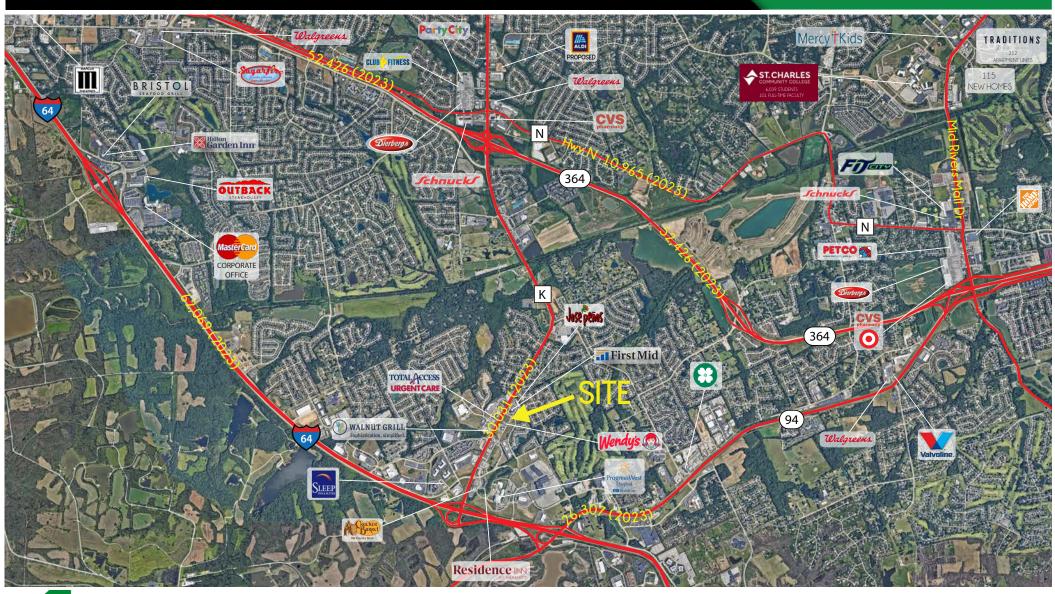

---|------------------|
| <u>1 MILE</u>  | <u>1 MILE</u>  | 1 MILE           |
| 13,530         | 4,386          | \$117,632        |
| 3 MILES        | 3 MILES        | 3 MILES          |
| 91,112         | 31,421         | \$116,627        |
| <u>5 MILES</u> | <u>5 MILES</u> | <u>5 MILES</u>   |
| 176,684        | 63,318         | \$113,051        |

# VIEW & DOWNLOAD:

## **DEMO REPORT**

- 1.5 ACRE PARCEL CAN BE DEMISED
- LIGHTED INTERSECTION ON HIGHWAY K (30,031 VPD)
- ZONED C2 GENERAL BUSINESS PUD.
   MOST RETAIL PERMITTED, RESTAURANTS PERMITTED, DRIVE THRUS ALLOWED WITH CUP
- GREAT VISIBILITY AND NEW GROWTH IN THE AREA
- CALL BROKER FOR PRICING



PLEASE CONTACT:

L<sup>3</sup> CORPORATION
RICK SPECTOR

314.282.9827 (DIRECT)

314.708.2009 (MOBILE)
RICK@L3CORP.NET

## MARKET AERIAL