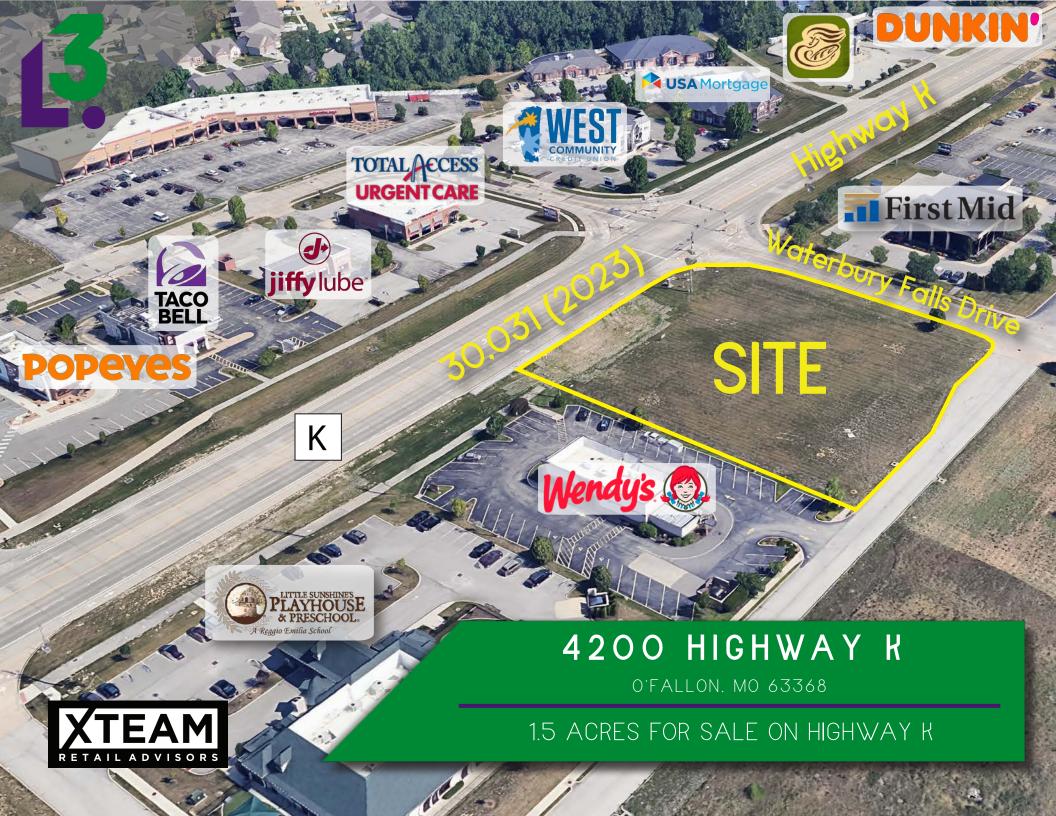

## **DEMO REPORT**

- 1.5 ACRE PARCEL CAN BE DEMISED
- LIGHTED INTERSECTION ON HIGHWAY K (30,031 VPD)
- ZONED C2 GENERAL BUSINESS PUD.
   MOST RETAIL PERMITTED, RESTAURANTS PERMITTED, DRIVE THRUS ALLOWED WITH CUP
- GREAT VISIBILITY AND NEW GROWTH IN THE AREA
- CALL BROKER FOR PRICING