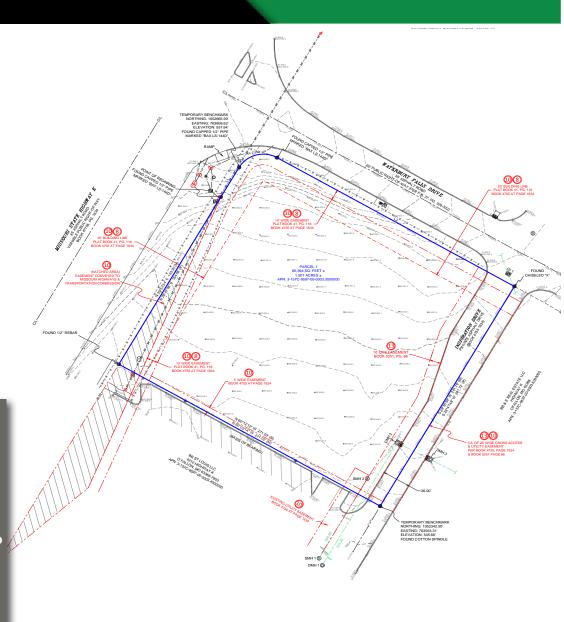

SITE PLAN & DEMOGRAPHICS

#### POPULATION ANALYSIS

| POPULATION     | HOUSEHOLDS     | AVG HH<br>INCOME |
|----------------|----------------|------------------|
| <u>1 MILE</u>  | <u>1 MILE</u>  | 1 MILE           |
| 13,530         | 4,386          | \$117,632        |
| 3 MILES        | 3 MILES        | 3 MILES          |
| 91,112         | 31,421         | \$116,627        |
| <u>5 MILES</u> | <u>5 MILES</u> | <u>5 MILES</u>   |
| 176,684        | 63,318         | \$113,051        |

# VIEW & DOWNLOAD:

## **DEMO REPORT**

- 1.5 ACRE PARCEL CAN BE DEMISED
- LIGHTED INTERSECTION ON HIGHWAY K (30,031 VPD)
- ZONED C2 GENERAL BUSINESS PUD.
   MOST RETAIL PERMITTED, RESTAURANTS PERMITTED, DRIVE THRUS ALLOWED WITH CUP
- GREAT VISIBILITY AND NEW GROWTH IN THE AREA
- CALL BROKER FOR PRICING



PLEASE CONTACT:

L<sup>3</sup> CORPORATION
RICK SPECTOR

314.282.9827 (DIRECT)

314.708.2009 (MOBILE)
RICK@L3CORP.NET

## MARKET AERIAL