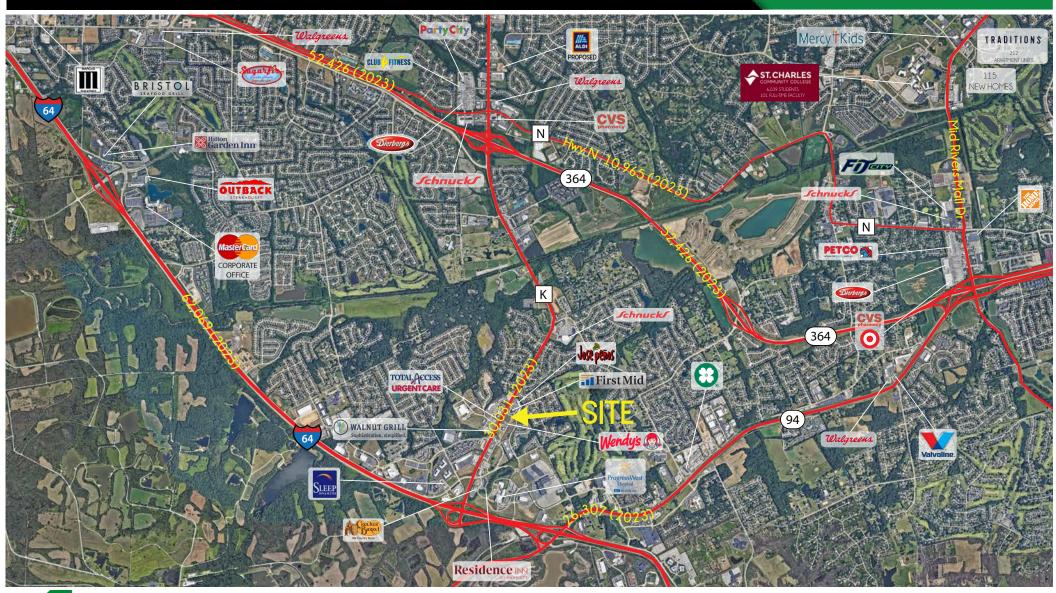

--|------------------|
| <u>1 MILE</u>  | <u>1 MILE</u>  | 1 MILE           |
| 13,530         | 4,386          | \$117,632        |
| 3 MILES        | 3 MILES        | 3 MILES          |
| 91,112         | 31,421         | \$116,627        |
| <u>5 MILES</u> | <u>5 MILES</u> | <u>5 MILES</u>   |
| 176,684        | 63,318         | \$113,051        |

# VIEW & DOWNLOAD:

## **DEMO REPORT**

- 1.5 ACRE PARCEL CAN BE DEMISED
- LIGHTED INTERSECTION ON HIGHWAY K (30,031 VPD)
- ZONED C2 GENERAL BUSINESS PUD.
   MOST RETAIL PERMITTED, RESTAURANTS PERMITTED, DRIVE THRUS ALLOWED WITH CUP
- GREAT VISIBILITY AND NEW GROWTH IN THE AREA
- CALL BROKER FOR PRICING



PLEASE CONTACT:

L<sup>3</sup> CORPORATION
RICK SPECTOR

314.282.9827 (DIRECT)

314.708.2009 (MOBILE)

RICK@L3CORP.NET

## MARKET AERIAL