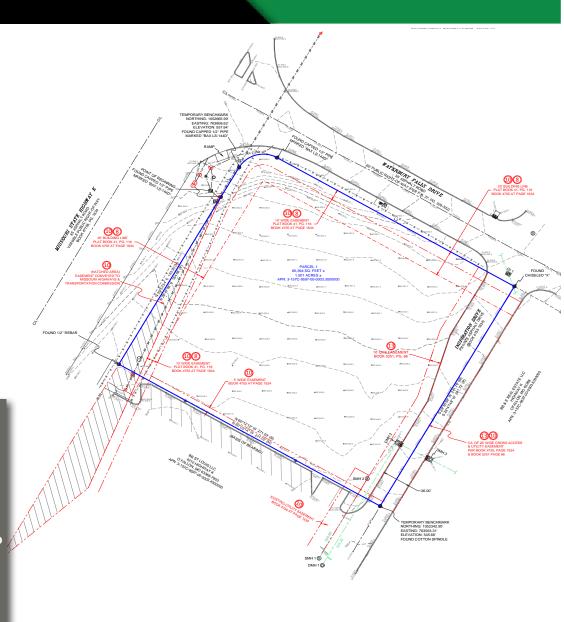

## **DEMO REPORT**

- 1.5 ACRE PARCEL CAN BE DEMISED
- LIGHTED INTERSECTION ON HIGHWAY K (30,031 VPD)
- ZONED C2 GENERAL BUSINESS PUD.
   MOST RETAIL PERMITTED, RESTAURANTS PERMITTED, DRIVE THRUS ALLOWED WITH CUP
- GREAT VISIBILITY AND NEW GROWTH IN THE AREA
- CALL BROKER FOR PRICING