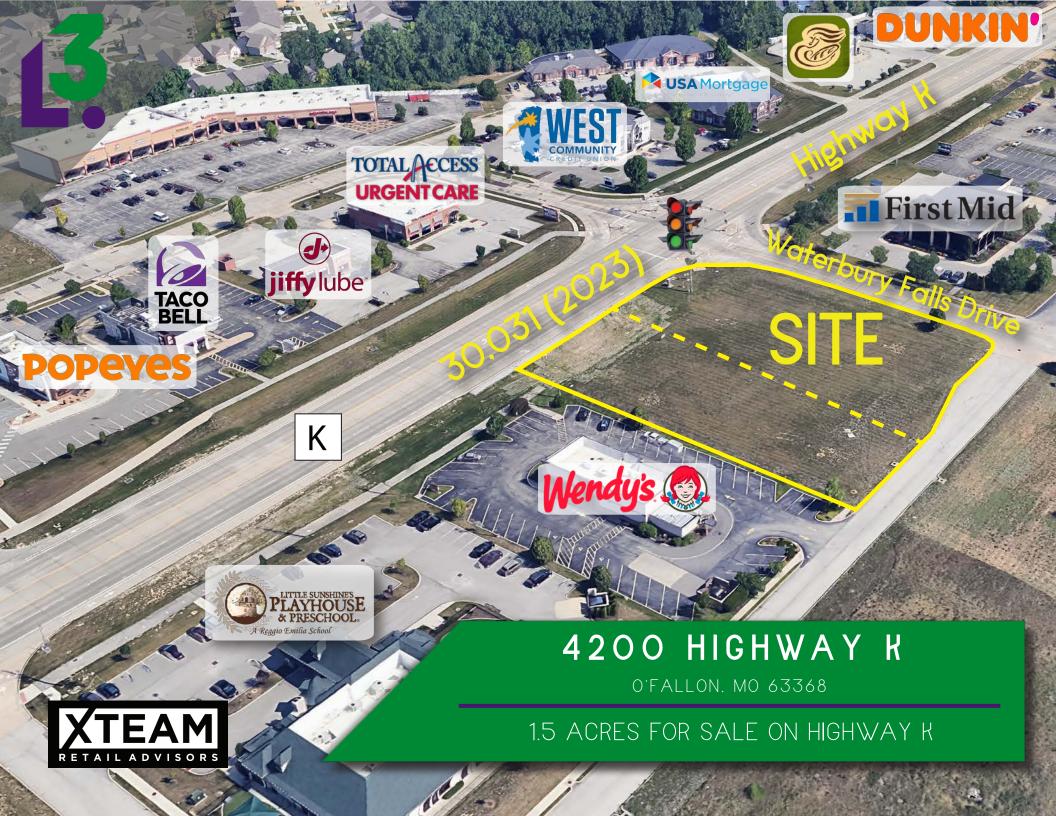

## **DEMO REPORT**

- 1.5 ACRE PARCEL CAN BE DEMISED
- LIGHTED INTERSECTION ON HIGHWAY K (30,031 VPD)
- ZONED C2 GENERAL BUSINESS PUD.
   MOST RETAIL PERMITTED, RESTAURANTS PERMITTED, DRIVE THRUS ALLOWED WITH CUP
- GREAT VISIBILITY AND NEW GROWTH IN THE AREA
- CALL BROKER FOR PRICING