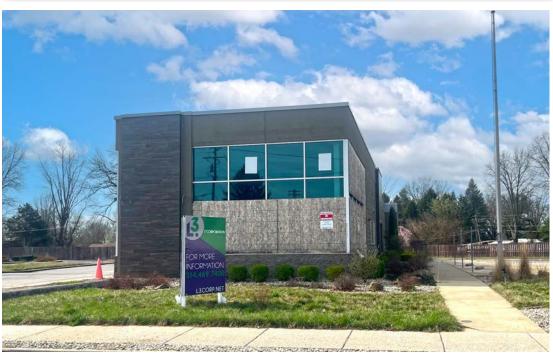

## 4422 W MAIN STREET

DEMOGRAPHICS

L<sup>3</sup> CORPORATION ALANA MOYLAN

314.282.9830 (DIRECT) 314.495.5013 (MOBILE) ALANA@L3CORP.NET

- FORMER MCDONALD'S RESTAURANT FOR SALE WITH **DRIVE-THRU**
- 4,500 SF BUILDING ON TWO LOTS EQUALING 1.39 **ACRES**
- AMPLE PARKING
- ONLY 1 MILE AWAY FROM MEMORIAL HOSPITAL **BELLEVILLE**
- DEED RESTRICTION PROHIBITING THE SALE OF FOOD AND BEVERAGE FOR 20 YEARS