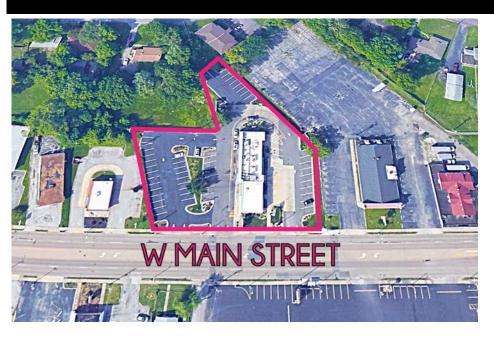

## 4422 W MAIN STREET

DEMOGRAPHICS

L<sup>3</sup> CORPORATION ALANA MOYLAN

314.282.9830 (DIRECT) 314.495.5013 (MOBILE) ALANA@L3CORP.NET

- FORMER MCDONALD'S RESTAURANT FOR SALE WITH **DRIVE-THRU**
- 4,500 SF BUILDING ON TWO LOTS EQUALING 1.39 **ACRES**
- AMPLE PARKING
- ONLY 1 MILE AWAY FROM MEMORIAL HOSPITAL **BELLEVILLE**
- DEED RESTRICTION PROHIBITING THE SALE OF FOOD AND BEVERAGE FOR 20 YEARS