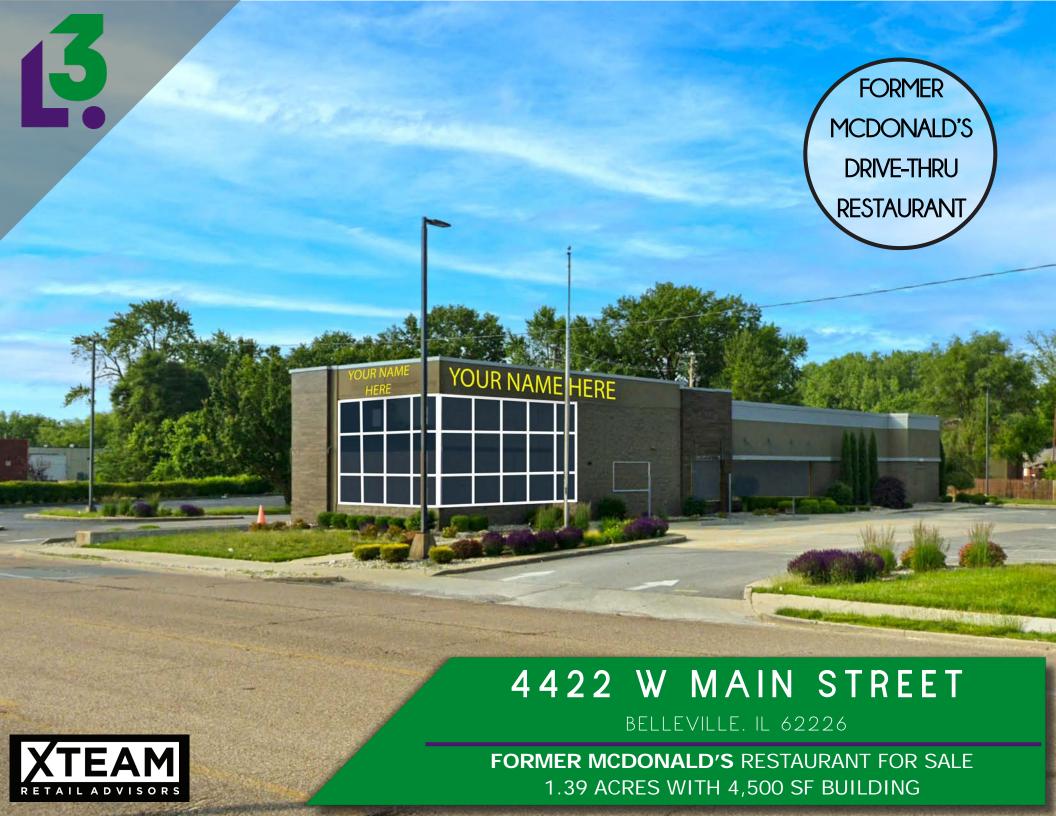

## 4422 W MAIN STREET

DEMOGRAPHICS

L<sup>3</sup> CORPORATION ALANA MOYLAN

314.282.9830 (DIRECT) 314.495.5013 (MOBILE) ALANA@L3CORP.NET

- FORMER MCDONALD'S RESTAURANT FOR SALE WITH **DRIVE-THRU**
- 4,500 SF BUILDING ON TWO LOTS EQUALING 1.39 **ACRES**
- AMPLE PARKING
- ONLY 1 MILE AWAY FROM MEMORIAL HOSPITAL **BELLEVILLE**
- DEED RESTRICTION PROHIBITING THE SALE OF FOOD AND BEVERAGE FOR 20 YEARS