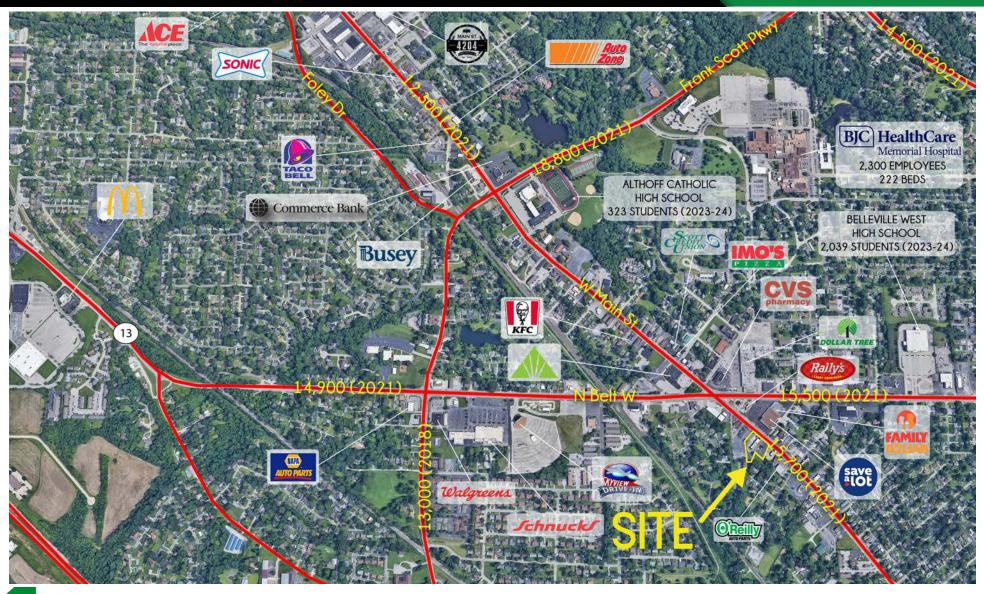

## 4422 W MAIN STREET

MARKET AERIAL

L<sup>3</sup> CORPORATION
ALANA MOYLAN

314.282.9830 (DIRECT) 314.495.5013 (MOBILE) ALANA@L3CORP.NET