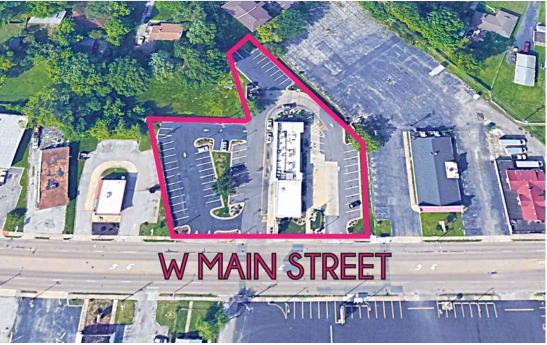

# 4422 W MAIN STREET

YOUR NAME HERE

BELLEVILLE. IL 62226

**FORMER MCDONALD'S** RESTAURANT FOR SALE 1.39 ACRES WITH 4,500 SF BUILDING

[3

### DEMOGRAPHICS

- FORMER MCDONALD'S RESTAURANT FOR SALE WITH DRIVE-THRU
- 4,500 SF BUILDING ON TWO LOTS EQUALING 1.39 ACRES
- 59 STANDARD PARKING SPACES AND 3 DESIGNATED HANDICAP-ACCESSIBLE SPACES FOR CONVENIENT AND INCLUSIVE PARKING
- ONLY 1 MILE AWAY FROM MEMORIAL HOSPITAL BELLEVILLE
- DEED RESTRICTION PROHIBITING THE SALE OF FOOD AND