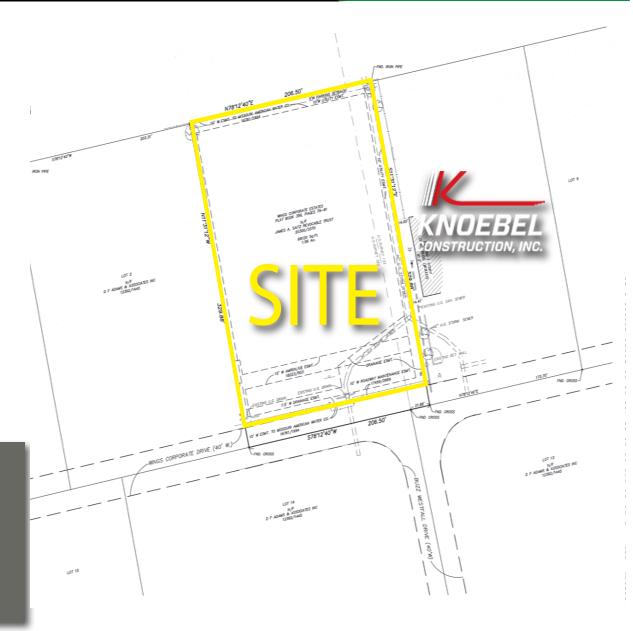

## SITE PLAN

PLEASE CONTACT:

L<sup>3</sup> CORPORATION

314.282.9835 (DIRECT) 314.313.6323 (MOBILE) KYLE@L3CORP.NET

### VIEW & DOWNLOAD: DEMO REPORT

- 1.56 ACRES OF DEVELOPABLE LAND IN THE CHESTERFIELD VALLEY
- AVAILABLE NEXT TO KNOEBEL CONSTRUCTION ALONG WINGS CORPORATE DRIVE
- ASKING \$8.50/ SF

The information in this flyer has been obtained from sources believed reliable. While we do not doubt its accuracy, we have not verified it and make no guarantee about it. It is your responsibility to independently confirm its accuracy and completeness. Any projections, opinions, assumptions or estimates used are for example only and do not represent the current or future performance of the property. Th value of this transaction to you depends on tax and other factors which should be evaluated by your tax, financial and legal advisors. You and your advisors should conduct a careful, independent investigation of the property to determine to your satisfaction the suitability of the property for your needs