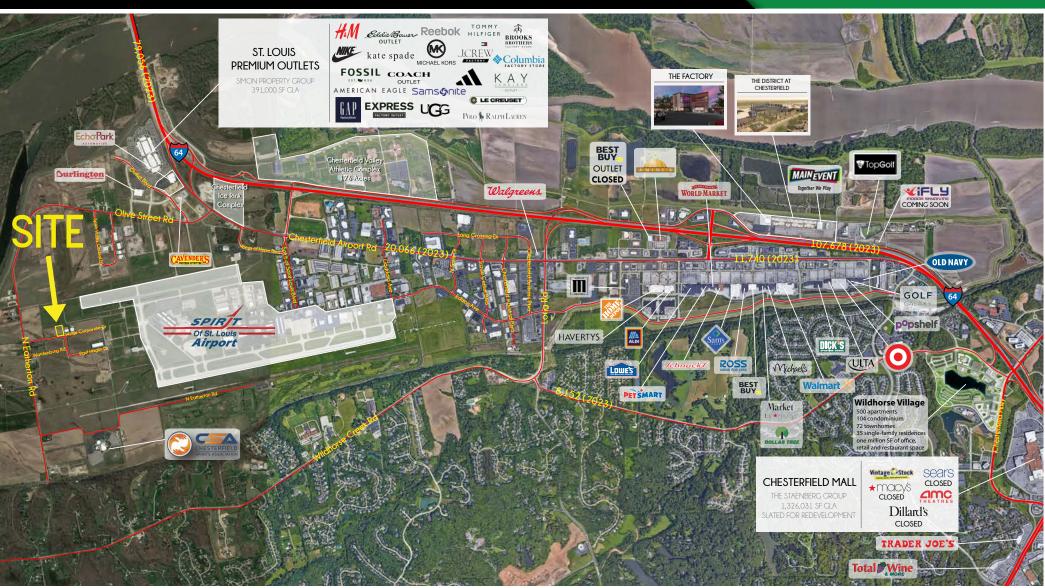

## AERIAL

The information in this flyer has been obtained from sources believed reliable. While we do not doubt its accuracy, we have not verified it and make no guarantee about it. It is your responsibility to independently confirm its accuracy and completeness. Any projections, opinions, assumptions or estimates used are for example only and do not represent the current or future performance of the property. The value of this transaction to you depends on tax and other factors which should be evaluated by your tax, financial and legal advisors. You and your advisors should conduct a careful, independent investigation of the property to determine to your satisfaction the suitability of the property for your needs.

### VIEW & DOWNLOAD: DEMO REPORT

- 1.56 ACRES OF DEVELOPABLE LAND IN THE CHESTERFIELD VALLEY
- AVAILABLE NEXT TO KNOEBEL CONSTRUCTION ALONG WINGS CORPORATE DRIVE
- ASKING \$8.50/ SF

The information in this flyer has been obtained from sources believed reliable. While we do not doubt its accuracy, we have not verified it and make no guarantee about it. It is your responsibility to independently confirm its accuracy and completeness. Any projections, opinions, assumptions or estimates used are for example only and do not represent the current or future performance of the property. Th value of this transaction to you depends on tax and other factors which should be evaluated by your tax, financial and legal advisors. You and your advisors should conduct a careful, independent investigation of the property to determine to your satisfaction the suitability of the property for your needs