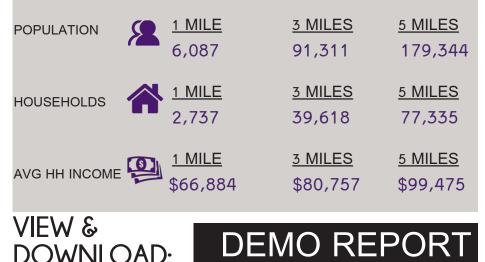

### POPULATION ANALYSIS

DEMOGRAPHICS

- EXCELLENT VISIBILITY ON NORTH LINDBERGH BLVD (HIGHWAY 67) AND MIDLAND BLVD WITH A COMBINED 37,090 VPD
- CENTRALLY LOCATED BETWEEN I-270 AND I-70, WITH CONVENIENT ACCESS TO ST. LOUIS LAMBERT INTERNATIONAL AIRPORT, AND WESTPORT PLAZA
- CONTACT BROKER FOR PRICING
- DO NOT DISTURB CURRENT TENANT