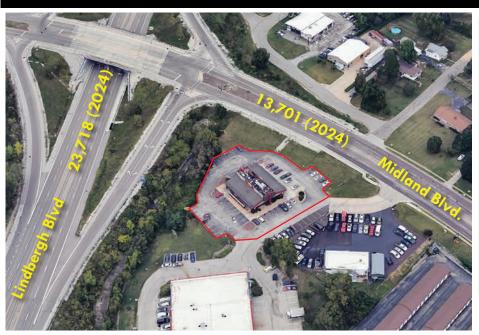

- 3,650 SF BUILT OUT RESTAURANT SPACE COMING AVAILABLE FOR AUCTION 5/2/25 AT 11:00AM CST ON CREXI
- STARTING BID IS \$200,000
- PERFECT FOR QSR OR FULL SERVICE ON 1 ACRE
- EXCELLENT VISIBILITY ON NORTH LINDBERGH BLVD (HIGHWAY 67) AND MIDLAND BLVD WITH A COMBINED 37,419 VPD
- CENTRALLY LOCATED BETWEEN 1-270 AND 1-70, WITH CONVENIENT ACCESS TO ST. LOUIS LAMBERT INTERNATIONAL AIRPORT, AND WESTPORT PLAZA
- DO NOT DISTURB CURRENT TENANT