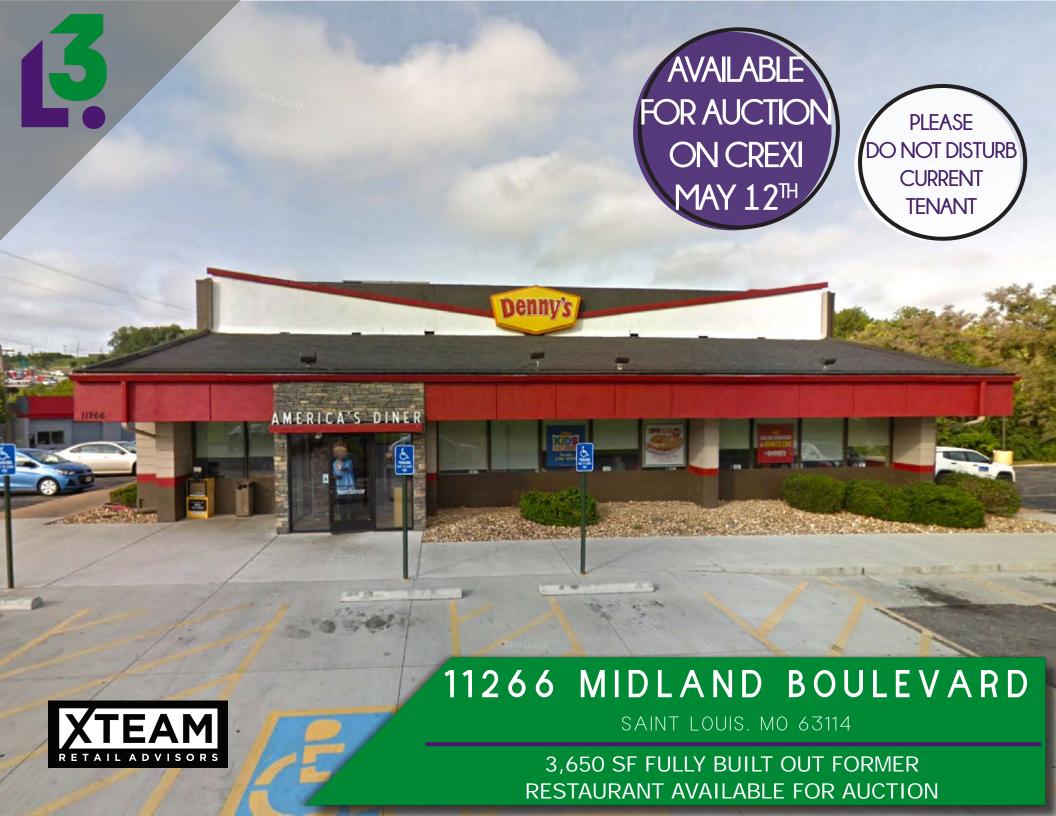

## 11266 MIDLAND BOULEVARD

DEMOGRAPHICS

PLEASE CONTACT:

JOHN NOTTER

314.282.9825 (DIRECT) 314.650.3600 (MOBILE) JOHN@L3CORP.NET

L<sup>3</sup> CORPORATION **REBECCA THESSEN** 

314.282.9836 (DIRECT) 314.620.0093 (MOBILE) REBECCA@L3CORP.NET

- 3,650 SF BUILT OUT RESTAURANT SPACE COMING AVAILABLE FOR AUCTION 5/2/25 AT 11:00AM CST ON CREXI
- STARTING BID IS \$200,000
- PERFECT FOR QSR OR FULL SERVICE ON 1 ACRE
- EXCELLENT VISIBILITY ON NORTH LINDBERGH BLVD (HIGHWAY 67) AND MIDLAND BLVD WITH A COMBINED 37,419 VPD
- CENTRALLY LOCATED BETWEEN 1-270 AND 1-70, WITH CONVENIENT ACCESS TO ST. LOUIS LAMBERT INTERNATIONAL AIRPORT, AND WESTPORT PLAZA
- DO NOT DISTURB CURRENT TENANT