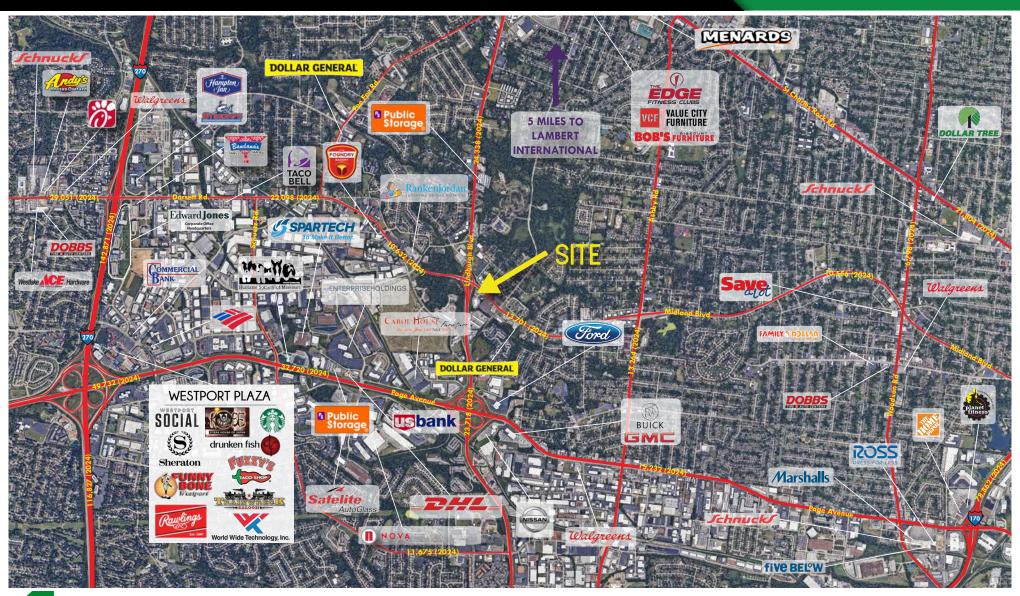

## 11266 MIDLAND BOULEVARD

MARKET AERIAL

PLEASE CONTACT:

JOHN NOTTER

314.282.9825 (DIRECT) 314.650.3600 (MOBILE) JOHN@L3CORP.NET L<sup>3</sup> CORPORATION REBECCA THESSEN

314.282.9836 (DIRECT) 314.620.0093 (MOBILE) REBECCA@L3CORP.NET

- 3,650 SF BUILT OUT RESTAURANT SPACE COMING AVAILABLE FOR AUCTION 5/2/25 AT 11:00AM CST ON CREXI
- STARTING BID IS \$200,000
- PERFECT FOR QSR OR FULL SERVICE ON 1 ACRE
- EXCELLENT VISIBILITY ON NORTH LINDBERGH BLVD (HIGHWAY 67) AND MIDLAND BLVD WITH A COMBINED 37,419 VPD
- CENTRALLY LOCATED BETWEEN 1-270 AND 1-70, WITH CONVENIENT ACCESS TO ST. LOUIS LAMBERT INTERNATIONAL AIRPORT, AND WESTPORT PLAZA
- DO NOT DISTURB CURRENT TENANT