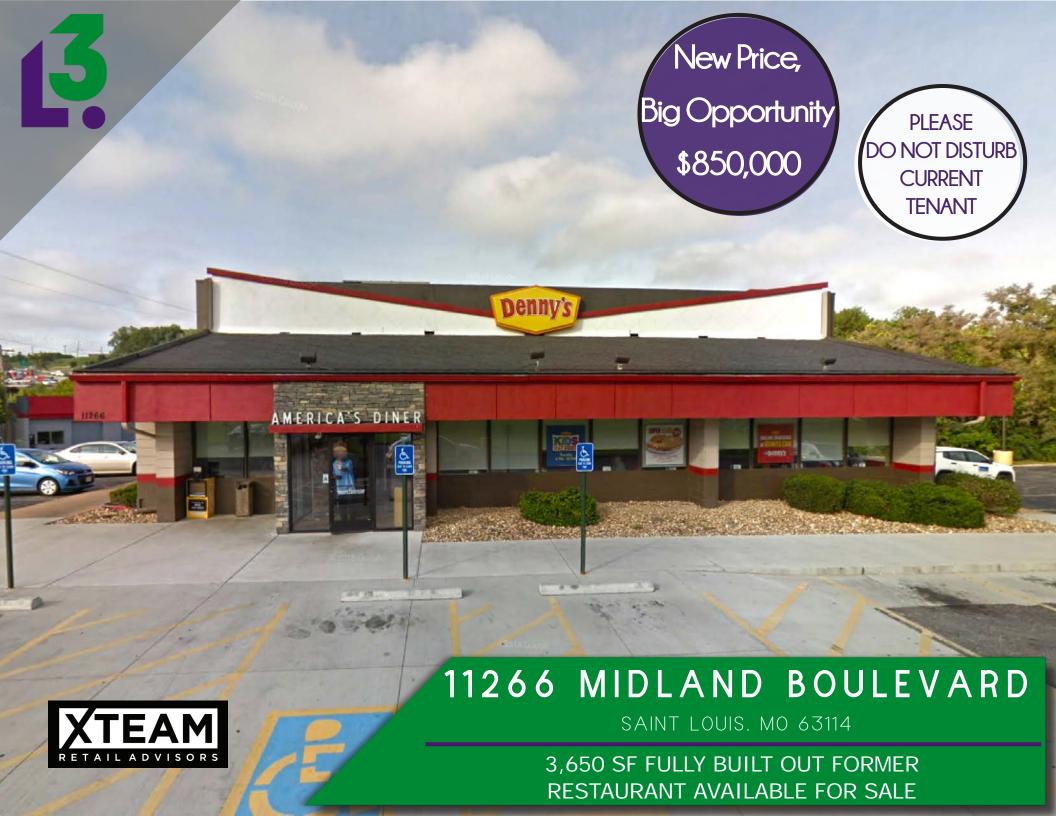

- 3,650 SF BUILT OUT RESTAURANT SPACE AVAILABLE FOR SALE
- SALE PRICE: \$850,000.00
- PERFECT FOR QSR OR FULL SERVICE ON 1 ACRE
- EXCELLENT VISIBILITY ON NORTH LINDBERGH BLVD (HIGHWAY 67) AND MIDLAND BLVD WITH A COMBINED 37,419 VPD
- CENTRALLY LOCATED BETWEEN 1-270 AND 1-70, WITH CONVENIENT ACCESS TO ST. LOUIS LAMBERT INTERNATIONAL AIRPORT, AND WESTPORT PLAZA
- DO NOT DISTURB CURRENT TENANT