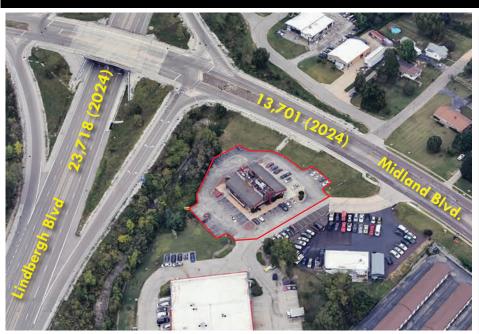

- 3,650 SF BUILT OUT RESTAURANT SPACE AVAILABLE FOR SALE
- SALE PRICE: \$850,000.00
- PERFECT FOR QSR OR FULL SERVICE ON 1 ACRE
- EXCELLENT VISIBILITY ON NORTH LINDBERGH BLVD (HIGHWAY 67) AND MIDLAND BLVD WITH A COMBINED 37,419 VPD
- CENTRALLY LOCATED BETWEEN 1-270 AND 1-70, WITH CONVENIENT ACCESS TO ST. LOUIS LAMBERT INTERNATIONAL AIRPORT, AND WESTPORT PLAZA
- DO NOT DISTURB CURRENT TENANT