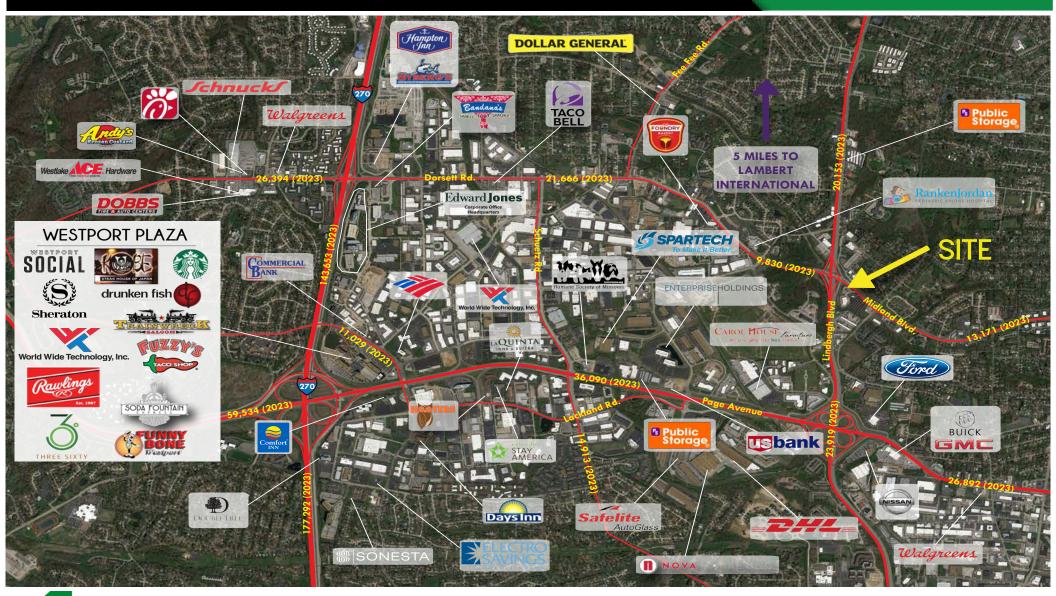

## 11266 MIDLAND BOULEVARD

MARKET AERIAL

PLEASE CONTACT:

JOHN NOTTER

314.282.9825 (DIRECT) 314.650.3600 (MOBILE) JOHN@L3CORP.NET L<sup>3</sup> CORPORATION REBECCA THESSEN

314.282.9836 (DIRECT)
314.620.0093 (MOBILE)
REBECCA@L3CORP.NET

- 3,650 SF QSR BUILDING ON 1 ACRE
- EXCELLENT VISIBILITY ON NORTH LINDBERGH BLVD (HIGHWAY 67) AND MIDLAND BLVD WITH A COMBINED 37,090 VPD
- CENTRALLY LOCATED BETWEEN 1-270 AND 1-70, WITH CONVENIENT ACCESS TO ST. LOUIS LAMBERT INTERNATIONAL AIRPORT, AND WESTPORT PLAZA
- CONTACT BROKER FOR PRICING
- DO NOT DISTURB CURRENT TENANT