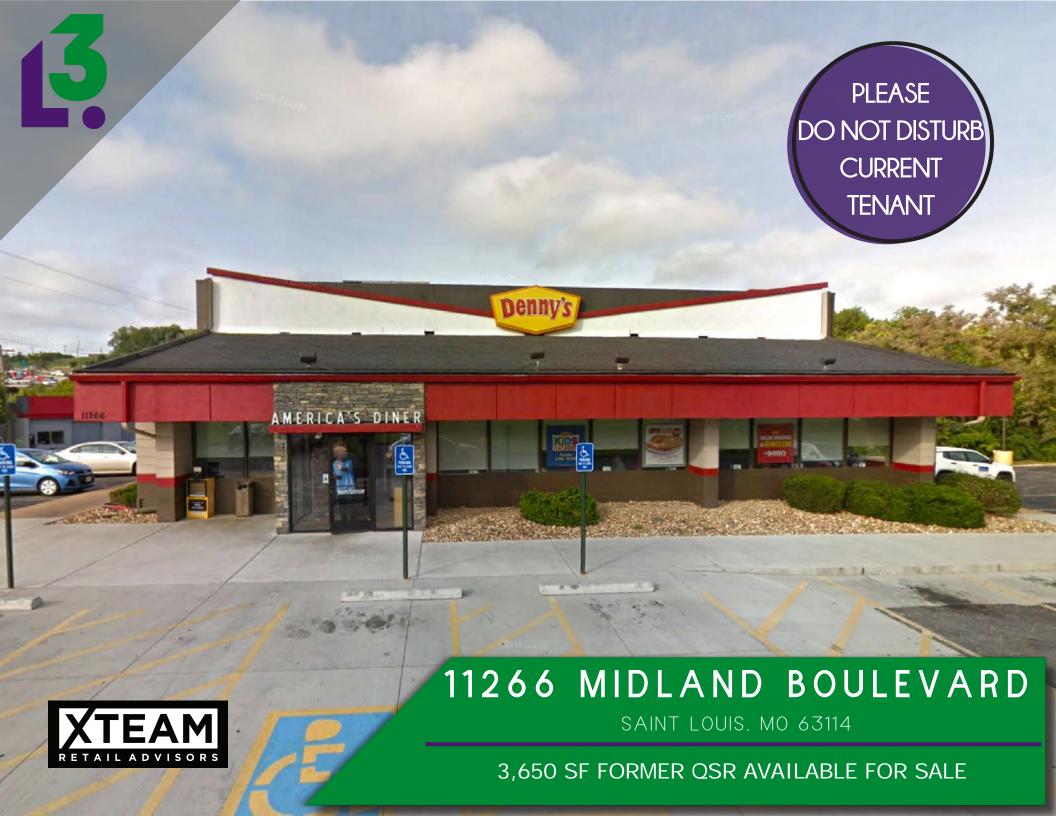

## 11266 MIDLAND BOULEVARD

DEMOGRAPHICS

PLEASE CONTACT:

JOHN NOTTER

314.282.9825 (DIRECT) 314.650.3600 (MOBILE) JOHN@L3CORP.NET

L<sup>3</sup> CORPORATION **REBECCA THESSEN** 

314.282.9836 (DIRECT) 314.620.0093 (MOBILE) REBECCA@L3CORP.NET

- 3,650 SF QSR BUILDING ON 1 ACRE
- EXCELLENT VISIBILITY ON NORTH LINDBERGH BLVD (HIGHWAY 67) AND MIDLAND BLVD WITH A COMBINED 37,090 VPD
- CENTRALLY LOCATED BETWEEN 1-270 AND 1-70, WITH CONVENIENT ACCESS TO ST. LOUIS LAMBERT INTERNATIONAL AIRPORT, AND WESTPORT PLAZA
- CONTACT BROKER FOR PRICING
- DO NOT DISTURB CURRENT TENANT