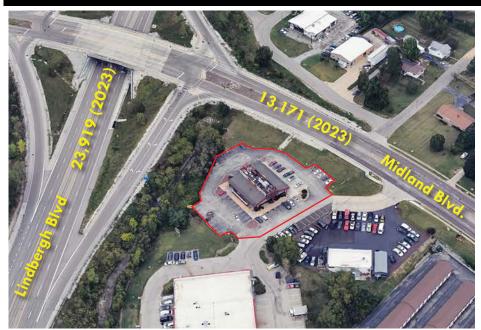

- 3,650 SF QSR BUILDING ON 1 ACRE
- EXCELLENT VISIBILITY ON NORTH LINDBERGH BLVD (HIGHWAY 67) AND MIDLAND BLVD WITH A COMBINED 37,090 VPD
- CENTRALLY LOCATED BETWEEN 1-270 AND 1-70, WITH CONVENIENT ACCESS TO ST. LOUIS LAMBERT INTERNATIONAL AIRPORT, AND WESTPORT PLAZA
- CONTACT BROKER FOR PRICING
- DO NOT DISTURB CURRENT TENANT