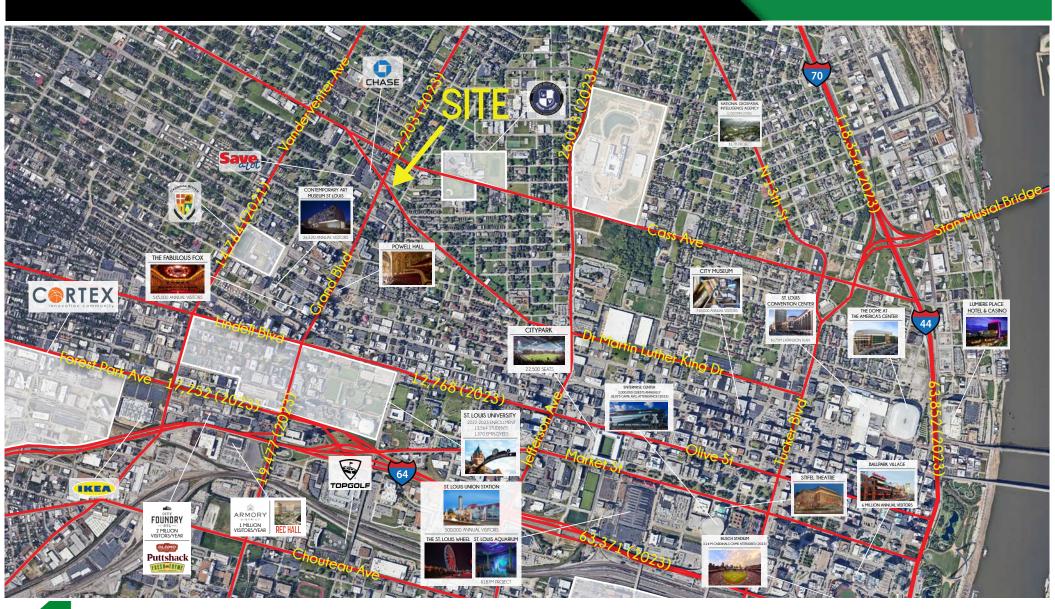

# AERIAL

# **DEMO REPORT**

- .97 MILES FROM NEW NGA CAMPUS
- .30 MILES FROM MILLER CAREER ACADEMY
- SUBLEASE THROUGH 9/30/2032
- CHASE BANK & SAVE A LOT ACROSS THE STREET

PLEASE CONTACT:

L<sup>3</sup> CORPORATION