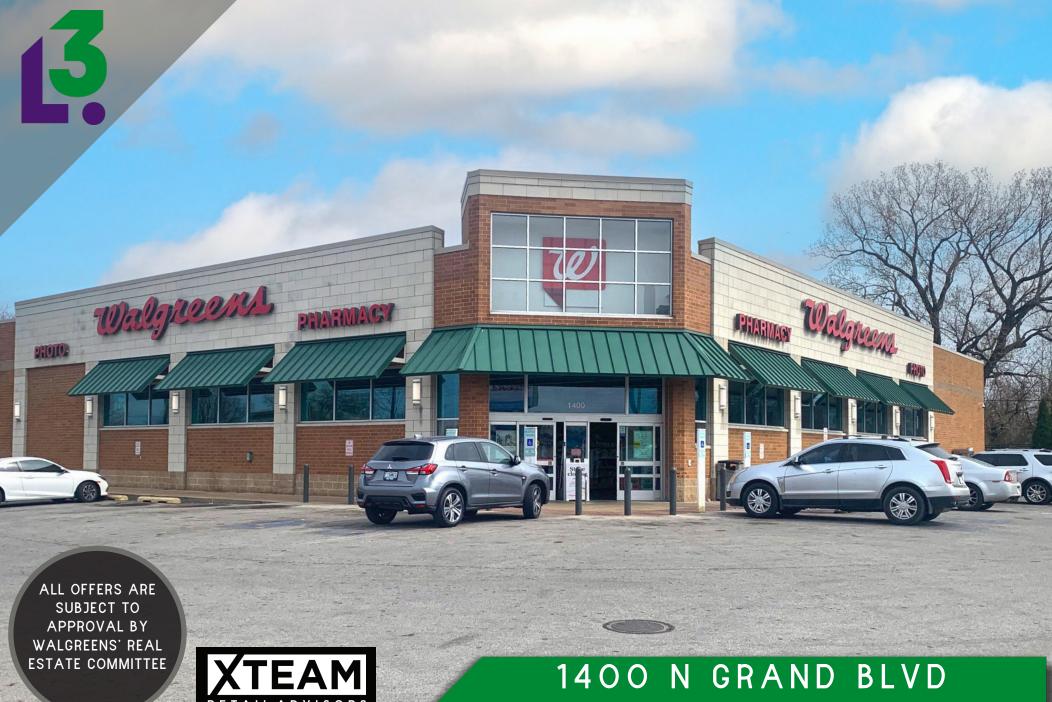

PROPERTY IS BEING SUBLEASED AS IS WITH NO REPRESENTATIONS OR WARRANTIES

ST LOUIS. MO 63106

14.820 SF BUILDING - 1.51 ACRE SITE
SUBLEASE AVAILABLE THROUGH 9/30/2032
SUBLEASE RENT \$8.75 PSF / MONTHLY RENT \$10.806.25

## **DEMO REPORT**

- .97 MILES FROM NEW NGA CAMPUS
- .30 MILES FROM MILLER CAREER ACADEMY
- SUBLEASE THROUGH 9/30/2032
- CHASE BANK & SAVE A LOT ACROSS THE STREET

# 1400 N GRAND BLVD

AERIAL

L<sup>3</sup> CORPORATION

JOHN NOTTER

314.282.9825 (DIRECT) 314.650.3600 (MOBILE) JOHN@L3CORP.NET