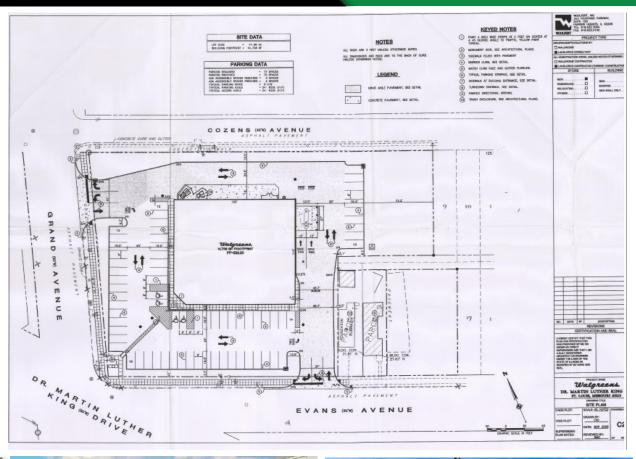

## SITE PLAN

#### POPULATION ANALYSIS

| POPULATION     | HOUSEHOLDS     | AVG HH<br>INCOME |
|----------------|----------------|------------------|
| 1 MILE         | 1 MILE         | 1 MILE           |
| 13,567         | 6,070          | \$48,167         |
| 3 MILES        | 3 MILES        | 3 MILES          |
| 118,694        | 58,119         | \$71,534         |
| <u>5 MILES</u> | <u>5 MILES</u> | <u>5 MILES</u>   |
| 270,036        | 126,329        | \$70,416         |