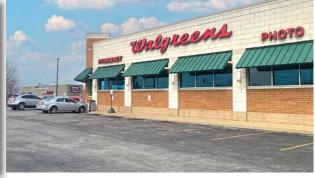

PROPERTY IS BEING SUBLEASED AS IS WITH NO REPRESENTATIONS OR WARRANTIES

ST LOUIS. MO 63106

14.820 SF BUILDING - 1.51 ACRE SITE
SUBLEASE AVAILABLE THROUGH 9/30/2032
SUBLEASE RENT \$8.75 PSF / MONTHLY RENT \$10.806.25

## **DEMO REPORT**

- .97 MILES FROM NEW NGA CAMPUS
- .30 MILES FROM MILLER CAREER ACADEMY
- SUBLEASE THROUGH 9/30/2032
- CHASE BANK & SAVE A LOT ACROSS THE STREET