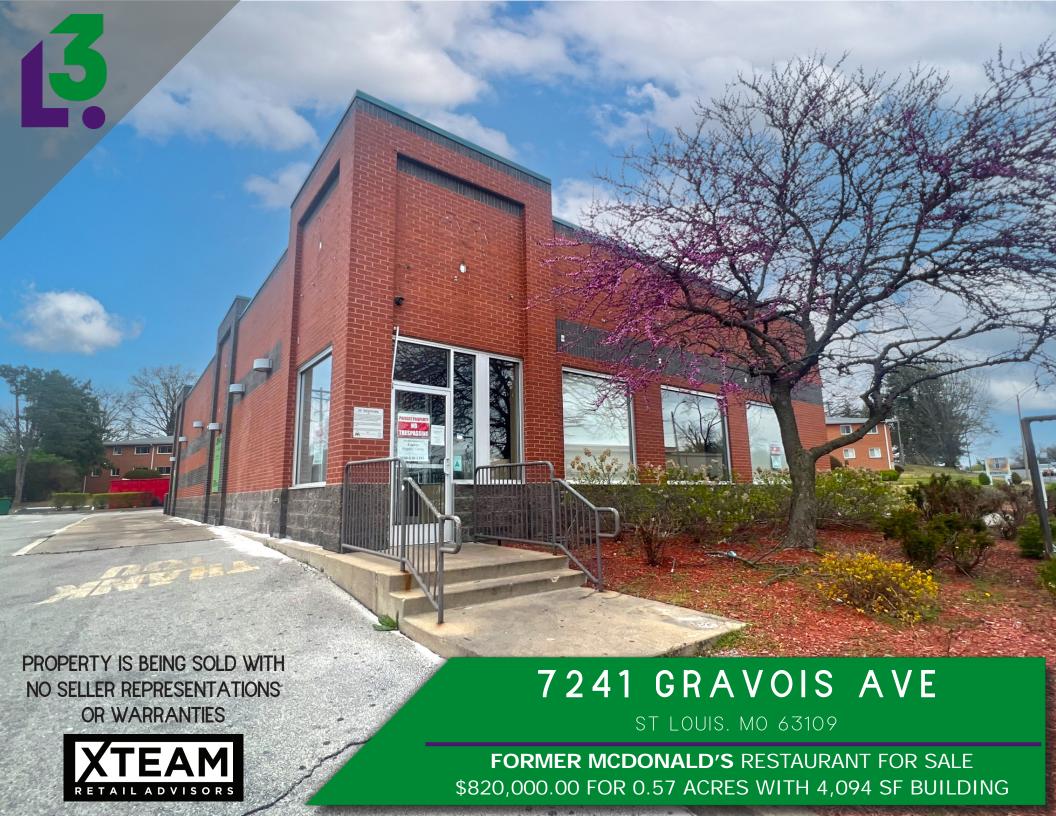

# 7241 GRAVOIS AVE

- FORMER MCDONALD'S RESTAURANT FOR SALE WITH DRIVE-THRU CAPABILITIES
- 4,094 SF BUILDING ON 0.57 ACRE LOT
- ADJACENT LOT TO SCHNUCKS GROCERY WITH 585,400 VISITS PER YEAR
- BEING SOLD AS IS, WHERE IS
- DEED RESTRICTION PROHIBITING THE SALE OF FOOD AND BEVERAGE FOR 20 YEARS