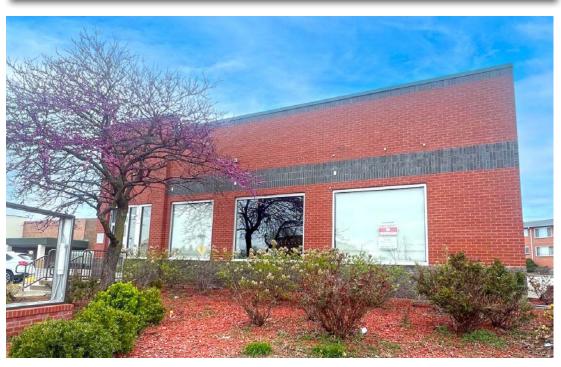

# 7241 GRAVOIS AVE

- FORMER MCDONALD'S RESTAURANT FOR SALE WITH DRIVE-THRU CAPABILITIES
- 4,094 SF BUILDING ON 0.57 ACRE LOT
- ADJACENT LOT TO SCHNUCKS GROCERY WITH 585,400 VISITS PER YEAR
- BEING SOLD AS IS, WHERE IS
- DEED RESTRICTION PROHIBITING THE SALE OF FOOD AND BEVERAGE FOR 20 YEARS