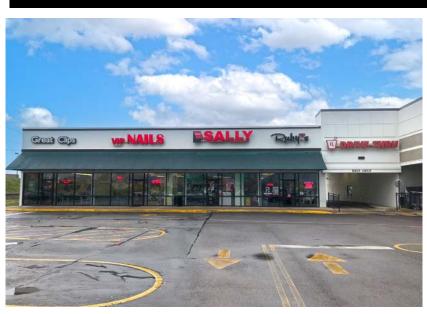

RICK SPECTOR

13 CORPORATION

314.282.9830 (DIRECT) 314.495.5013 (MOBILE)

314.495.5013 (MOBILE)
ALANA@L3CORP.NET

314.282.9827 (DIRECT) 314.708.2009 (MOBILE)

RICK@L3CORP.NET

| SUITE | TENANT              | SIZE      |
|-------|---------------------|-----------|
| A-1   | GREAT CLIPS         | 1,400 SF  |
| A-2A  | VIP NAILS           | 1,750 SF  |
| A-2B  | SALLY BEAUTY SUPPLY | 1,400 SF  |
| A-3   | RUBY'S XVI          | 1,050 SF  |
| B-1   | KROGER              | 61,488 SF |
| C-1   | 101 TOBACCO SHOP    | 3,875 SF  |
| C-2   | PET SUPPLIES PLUS   | 8,700 SF  |
| D-1   | AVAILABLE           | 2,985 SF  |
| D-2   | CHINA BUFFET        | 4,500 SF  |
| D-3   | CATO FASHION        | 3,850 SF  |
| D-4   | AVAILABLE           | 3,430 SF  |

- #1 RANKED POWER CENTER IN REGION PER PLACER.AI
- STRONG KROGER SALES, BRINGING IN A HIGH VOLUME OF PEOPLE
- #3 KROGER IN THE STATE OF ILLINOIS (OUT OF 30)
- CALL BROKER FOR DETAILS

**PICTURES** 

PLEASE CONTACT: