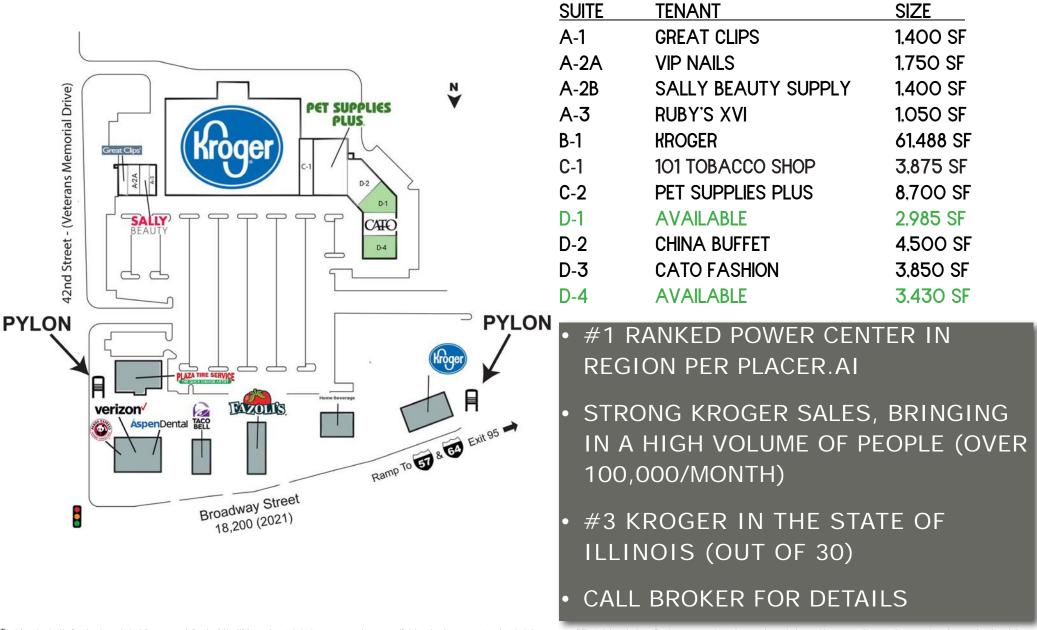

#### SITE PLAN

PLEASE CONTACT:L3 CORPORATIONALANA MOYLANRICK SPECTOR<br/>DESIGNATED MANAGING BROKER314.282.9830 (DIRECT)314.282.9827 (DIRECT)314.495.5013 (MOBILE)314.708.2009 (MOBILE)ALANA@L3CORP.NETRICK@L3CORP.NET