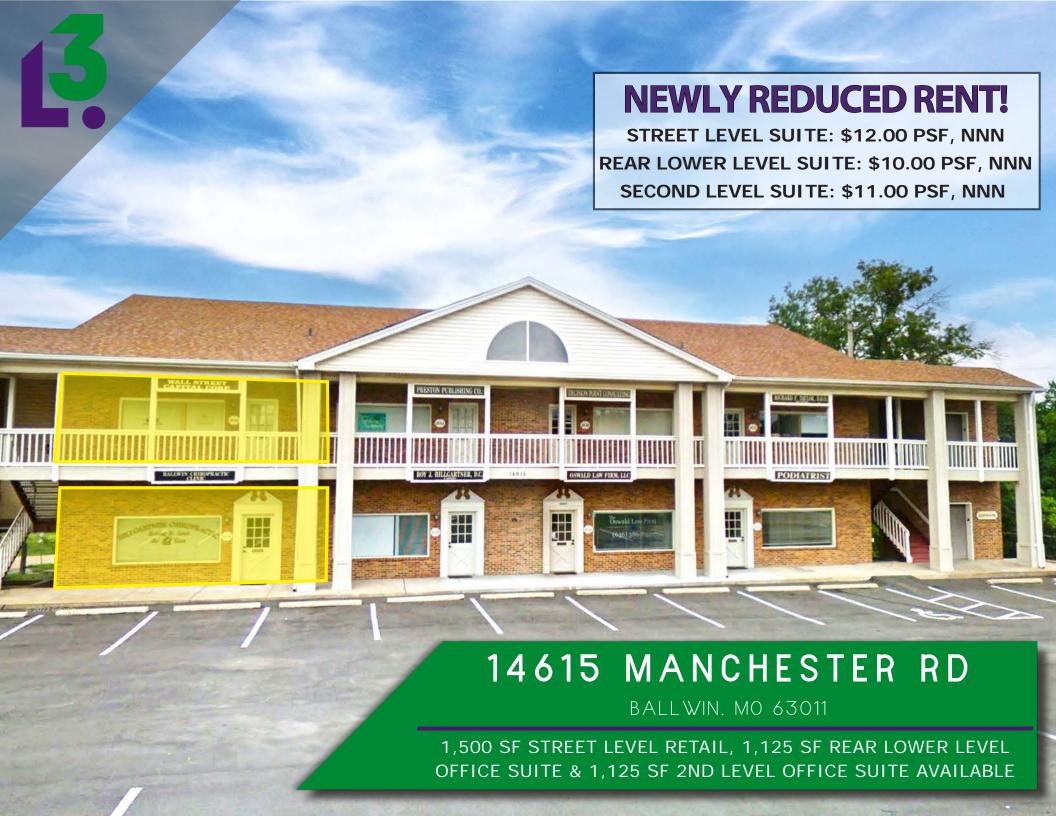

## PICTURES & DEMOGRAPHICS

- 1,500 SF STREET LEVEL RETAIL/ OFFICE SUITE AVAILABLE AT \$12.00 PSF, NNN
- 1,125 SF REAR LOWER LEVEL SUITE AVAILABLE AT \$10.00 PSF, NNN
- 1,125 SF 2ND LEVEL OFFICE SUITE AVAILABLE AT \$11.00 PSF, NNN
- OVER 47,000 VEHICLES PER DAY ON MANCHESTER ROAD
- LARGE REAR PARKING LOT WITH **DIRECT ACCESS TO SUITE**
- 4/1,000 PARKING RATIO

# 14615 MANCHESTER ROAD

PLEASE CONTACT:

L<sup>3</sup> CORPORATION REBECCA THESSEN

314.282.9836 (DIRECT) 314.620.0093 (MOBILE) REBECCA@L3CORP.NET