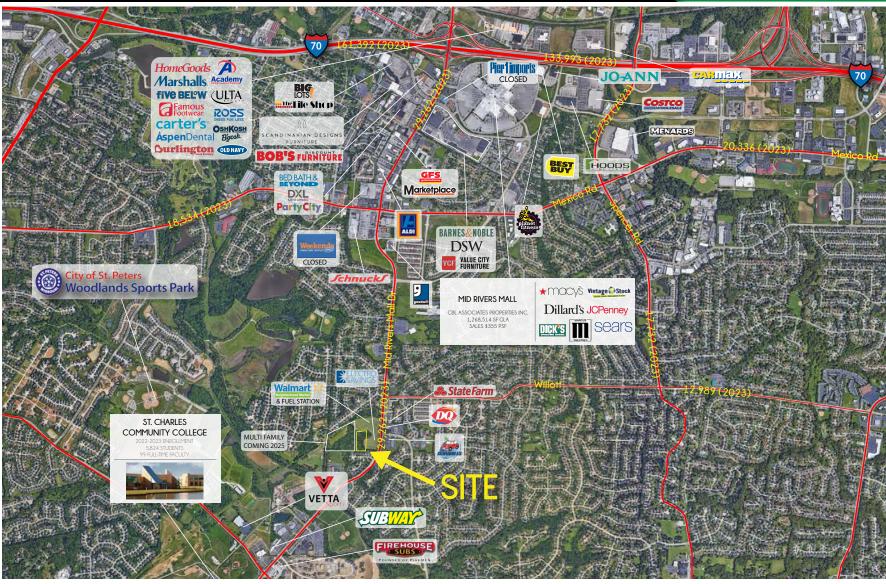

-----------|------------------|
| <u>1 MILE</u>  | 1 MILE         | 1 MILE           |
| 9,418          | 3,343          | \$100,532        |
| 3 MILES        | 3 MILES        | 3 MILES          |
| 81,171         | 30,105         | \$100,822        |
| <u>5 MILES</u> | <u>5 MILES</u> | <u>5 MILES</u>   |
| 189,274        | 70,222         | \$109,904        |

# VIEW & DOWNLOAD:

### DEMO REPORT

- 1.601 ACRES FOR SALE OR LEASE
- CLOSE PROXIMITY TO WAL-MART NEIGHBORHOOD MARKET & OTHER STRONG COMMUNITY RETAILERS
- PERFECT LOT FOR MULTI-LEVEL OFFICE BUILDING
- MULTI FAMILY DEVELOPMENT COMING 2025
- CALL BROKER FOR PRICING



#### PLEASE CONTACT:

L<sup>3</sup> CORPORATION RICK SPECTOR

314.282.9827 (DIRECT) 314.708.2009 (MOBILE)

#### RICK@L3CORP.NET

## MARKET AERIAL

MCKELVEY MARKETPLACE