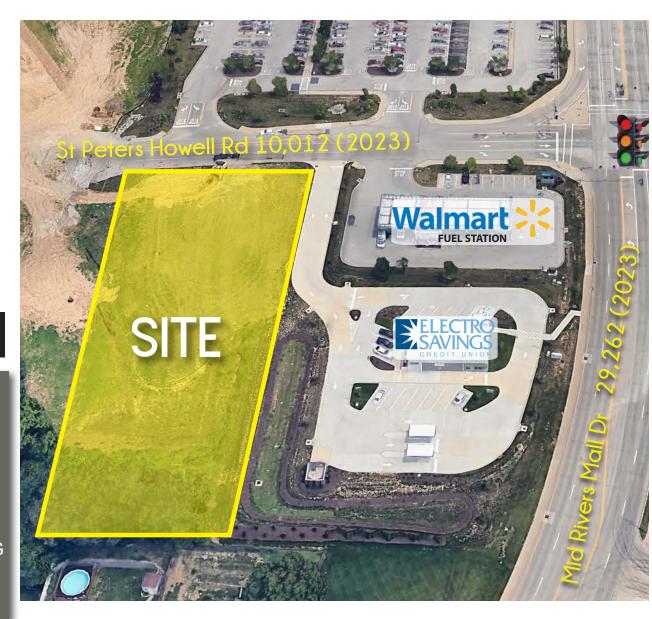

### DEMO REPORT

- 1.601 ACRES FOR SALE OR LEASE
- CLOSE PROXIMITY TO WAL-MART NEIGHBORHOOD MARKET & OTHER STRONG COMMUNITY RETAILERS
- PERFECT LOT FOR MULTI-LEVEL OFFICE BUILDING
- MULTI FAMILY DEVELOPMENT COMING 2025
- CALL BROKER FOR PRICING