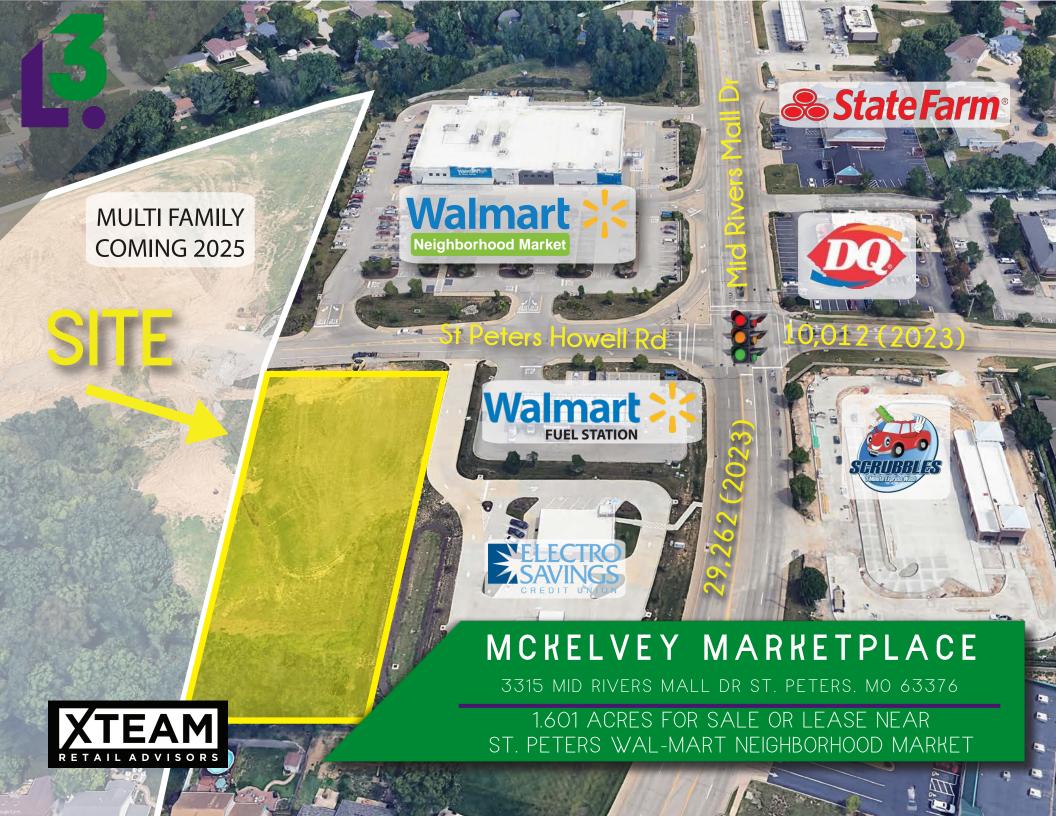

### DEMO REPORT

- 1.601 ACRES FOR SALE OR LEASE
- CLOSE PROXIMITY TO WAL-MART NEIGHBORHOOD MARKET & OTHER STRONG COMMUNITY RETAILERS
- PERFECT LOT FOR MULTI-LEVEL OFFICE BUILDING
- MULTI FAMILY DEVELOPMENT COMING 2025
- CALL BROKER FOR PRICING

## MARKET AERIAL

MCKELVEY MARKETPLACE