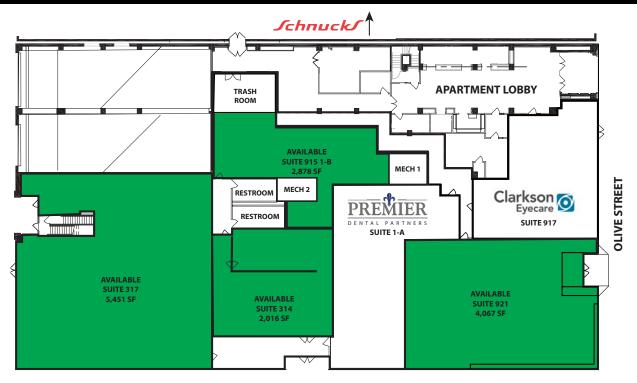

# SYNDICATE TRUST BUILDING

SITE PLAN & DEMOS

**NORTH 10TH STREET** 

- 2,016 SF TO 5,467 SF AVAILABLE IN SCHNUCKS ANCHORED SYNDICATE TRUST MULTI-FAMILY BUILDING
- SYNDICATE CONDOMINIUMS ARE 95% LEASED
- ADJACENT SCHUCKS HAS 259.3K VISITORS PER YEAR AND HAS INCREASED 21.7% IN VISITORS YEAR OVER YEAR PER PLACER.AI
- ACROSS THE STREET FROM WEBSTER UNIVERSITY
- ONLY TWO BLOCKS AWAY FROM ST. LOUIS CONVENTION CENTER
- ASKING RENT IS \$16.00 PSF WITH \$6.40 NNN