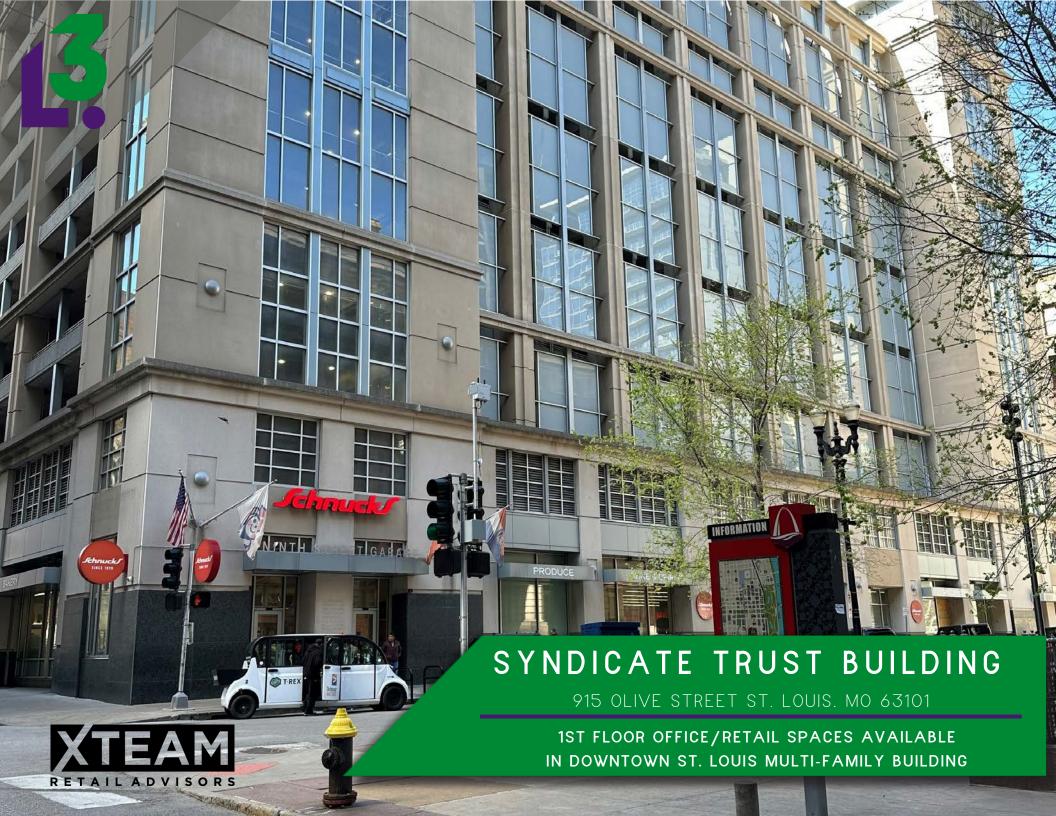

# SYNDICATE TRUST BUILDING

SITE PLAN & DEMOS

**NORTH 10TH STREET** 

- 2,016 SF TO 5,467 SF AVAILABLE IN SCHNUCKS ANCHORED SYNDICATE TRUST MULTI-FAMILY BUILDING
- SYNDICATE CONDOMINIUMS ARE 95% LEASED
- ADJACENT SCHUCKS HAS 259.3K VISITORS PER YEAR AND HAS INCREASED 21.7% IN VISITORS YEAR OVER YEAR PER PLACER.AI
- ACROSS THE STREET FROM WEBSTER UNIVERSITY
- ONLY TWO BLOCKS AWAY FROM ST. LOUIS CONVENTION CENTER
- ASKING RENT IS \$16.00 PSF WITH \$6.40 NNN