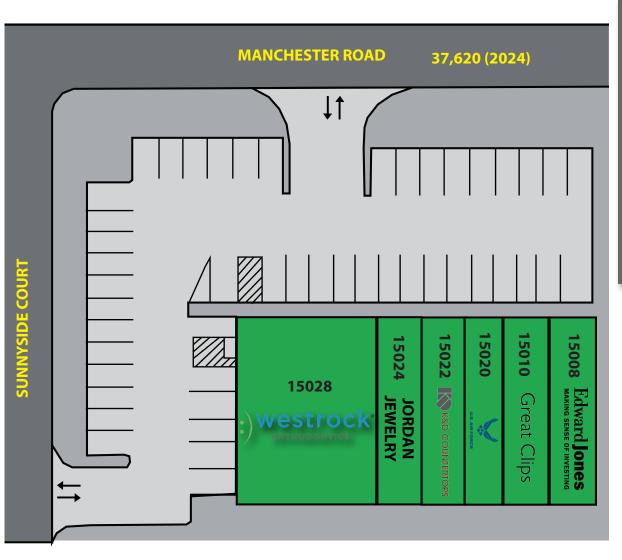

## SUNNYSIDE PLAZA

SITE PLAN & DEMOS

PLEASE CONTACT:

ALANA MOYLAN

314.282.9830 (DIRECT) 314.495.5013 (MOBILE) ALANA@L3CORP.NET L<sup>3</sup> CORPORATION RICK SPECTOR

314.282.9827 (DIRECT) 314.708.2009 (MOBILE) RICH@L3CORP.NET