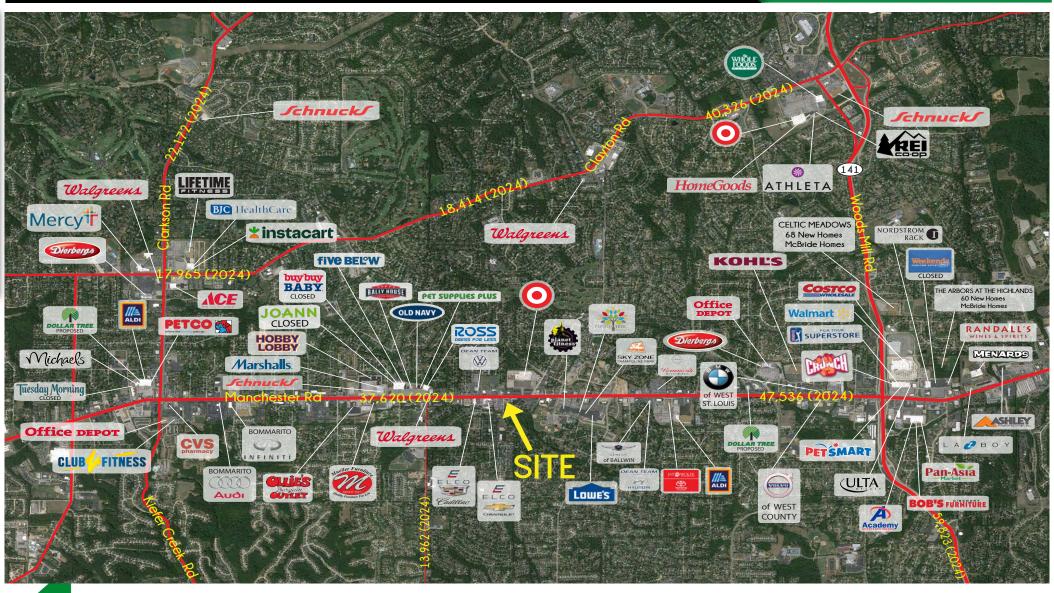

## SUNNYSIDE PLAZA

MARKET AERIAL

PLEASE CONTACT:

ALANA MOYLAN

314.282.9830 (DIRECT) 314.495.5013 (MOBILE) ALANA@L3CORP.NET L<sup>3</sup> CORPORATION

RICK SPECTOR

314.282.9827 (DIRECT) 314.708.2009 (MOBILE) RICK@L3CORP.NET

- OVER 37,000 VEHICLES PER DAY ON MANCHESTER ROAD
- NEARBY TENANTS INCLUDE TARGET, LOWE'S, ROSS, FIVE BELOW, MARSHALLS, SCHNUCKS, HOBBY LOBBY, AND MORE
- EASY ACCESS AND AMPLE PARKING