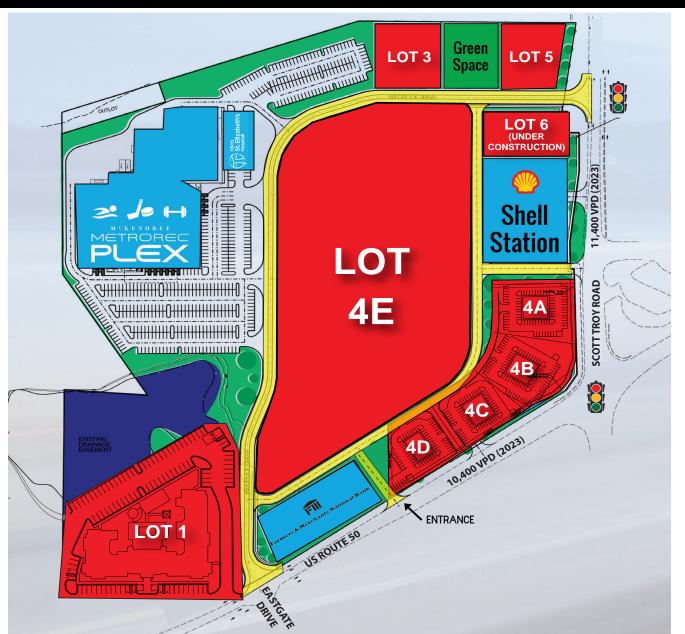

SITE PLAN

PLEASE CONTACT:

TIM GEARHART

314.282.9826 (DIRECT) 315.569.9812 (MOBILE)

TIM@L3CORP.NET

L<sup>3</sup> CORPORATION

RICK SPECTOR

DESIGNATED MANAGING BROI

314.282.9827 (DIRECT)

314.708.2009 (MOBILE)

RICK@L3CORP.NET

SF **SPACE METRO REC PLEX** 160,000 SF (NOW OPEN) LOT 1 3.95 AC LOT 3 0.65 AC LOT 4A 1.49 AC LOT 4B 1.56 AC LOT 4C 1.20 AC LOT 4D 1.26 AC LOT 4E 10.18 AC LOT 5 0.61 AC LOT 6 **UNDER CONSTRUCTION** 