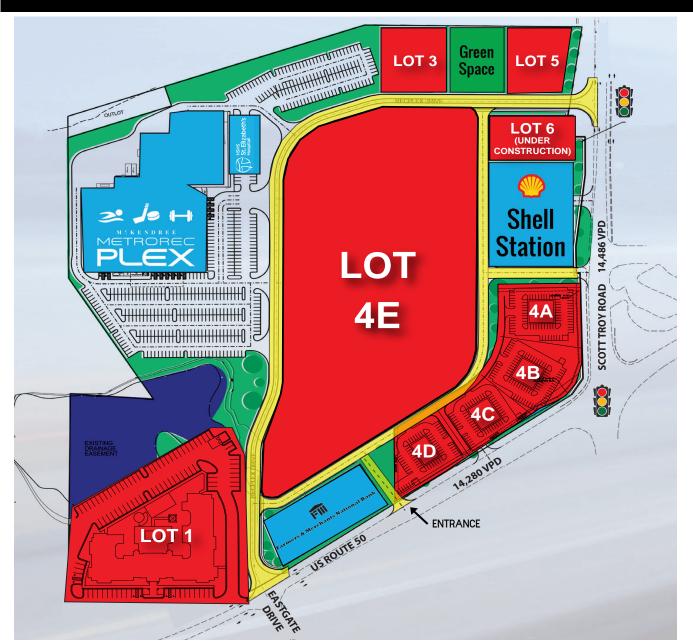

SITE PLAN

PLEASE CONTACT:

TIM GEARHART

314.282.9826 (DIRECT) 315.569.9812 (MOBILE)

TIM@L3CORP.NET

L<sup>3</sup> CORPORATION

RICK SPECTOR

DESIGNATED MANAGING BRON

314.282.9827 (DIRECT)

314.708.2009 (MOBILE)

RICK@L3CORP.NET

SF **SPACE METRO REC PLEX** 160,000 SF (NOW OPEN) LOT 1 3.95 AC LOT 3 0.65 AC LOT 4A 1.49 AC LOT 4B 1.56 AC LOT 4C 1.20 AC LOT 4D 1.26 AC LOT 4E 10.18 AC LOT 5 0.61 AC LOT 6 **UNDER CONSTRUCTION** 