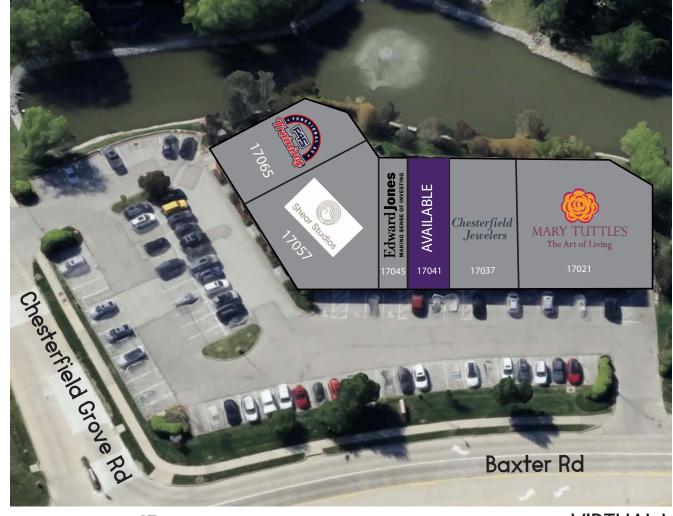

### CHESTERFIELD GROVE MARKET

### SITE PLAN

PLEASE CONTACT: L ALANA MOYLAN 314.282.9830 (DIRECT) 314.495.5013 (MOBILE) 3 ALANA@L3CORP.NET

L<sup>3</sup> CORPORATION RICK SPECTOR 314.282.9827 (DIRECT) 314.708.2009 (MOBILE) RICK@L3CORP.NET

| <u>SPACE</u> | TENANT        | <u>SF</u> | <u>SPACE</u> | TENANT                 | <u>SF</u> | VIRTUAL WALKTHROUGH: |
|--------------|---------------|-----------|--------------|------------------------|-----------|----------------------|
| 17065        | F45           | 3,116     | 17041        | AVAILABLE              | 1,400     | -360°                |
| 17057        | SHEAR STUDIOS | 2,800     | 17037        | CHESTERFIELD JEWELERS  | 2,450     | 300                  |
| 17045        | EDWARD JONES  | 1,050     | 17021        | MARY TUTTTLE'S FLOWERS | 4,700     |                      |