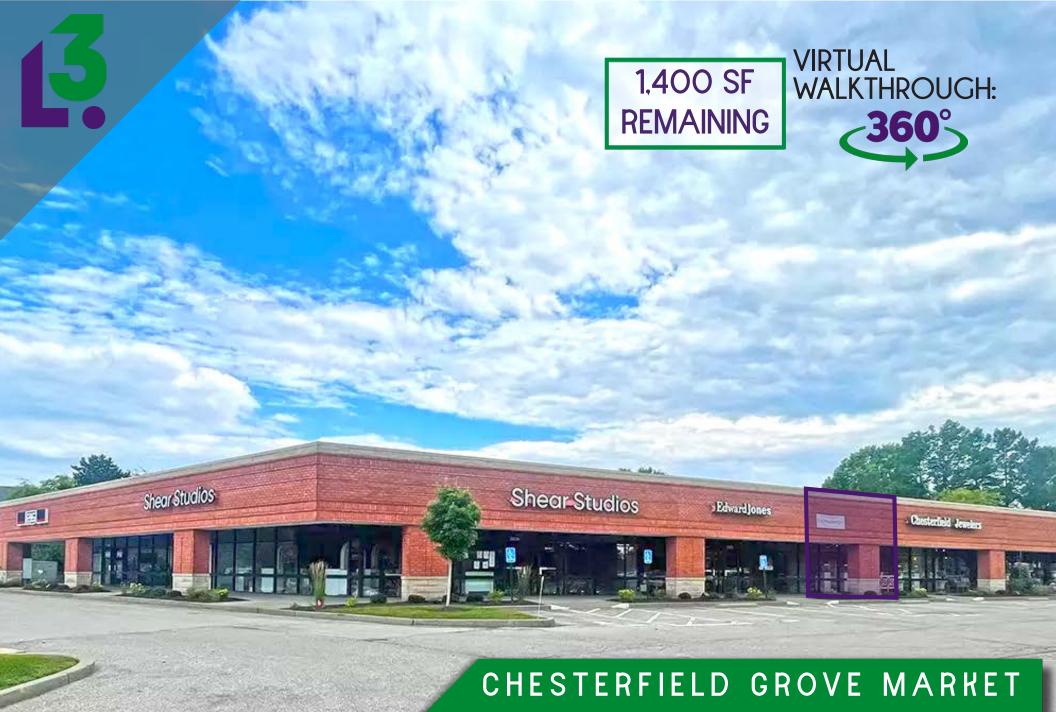

17021 - 17065 BAXTER RD. CHESTERFIELD. MO 63005

1.400 SF WIDE OPEN LAYOUT IN A HIGHLY DESIRED MARKET

# CHESTERFIELD GROVE MARKET

**DEMO REPORT** 

#### VIEW & DOWNLOAD:

- 1,400 SF AVAILABLE
- 15,710 SF SHOPPING CENTER FRONT FACING BAXTER RD
- LOCATED WITHIN CHESTERFIELD'S MAJOR RETAIL TRADE AREA
- FACADE STOREFRONT SIGNAGE CAPABILITY
- SHOPPING CENTER IS POSITIONED 1.5 MILES FROM THE NEW WILDHORSE VILLAGE DEVELOPMENT AND FORMER CHESTERFIELD MALL REDEVELOPMENT SITE