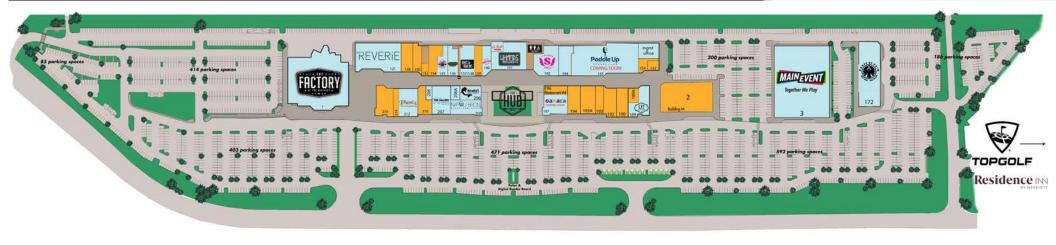

SITE PLAN

| SPAC | E TENANT                                | <u>SF</u> |
|------|-----------------------------------------|-----------|
| 121  | THE REVERIE                             | 15,052 SF |
| 128  | AVAILABLE                               | 4,019 SF  |
| 130  | AVAILABLE                               | 3,002 SF  |
| 132  | AVAILABLE                               | 1,000 SF  |
| 134  | AVAILABLE                               | 3,598 SF  |
| 135  | Y.S RHO MARTIAL ARTS                    | 2,524 SF  |
| 136  | GAME SHOW BATTLE RMS                    | 3,422 SF  |
| 137  | SBR BIKES & BREWS                       | 3,962 SF  |
| 139  | AVAILABLE                               | 1,954 SF  |
| 140  | STEVE'S HOT DOGS                        | 2,814 SF  |
| 141  | 4 HANDS BREWERY*<br>FEATURING HI-POINTE | 11,500 SF |
| 142  | IT'S SUGAR                              | 7,500 SF  |
| 144  | PERFORMANCE PILATES                     | 3,455 SF  |

| SPACE | TENANT               | <u>SF</u> |
|-------|----------------------|-----------|
| 145   | PADDLE UP            | 23,000 SF |
| 154   | AVAILABLE            | 1,700 SF  |
| 155   | AVAILABLE            | 1,400 SF  |
| 172   | HOUSE OF PAIN        | 16,435 SF |
| 189A  | AVAILABLE            | 1,967 SF  |
| 189   | LIT CIGAR & LOUNGE   | 5,034 SF  |
| 190   | AVAILABLE            | 4,270 SF  |
| 192   | AVAILABLE            | 4,472 SF  |
| 193   | AVAILABLE            | 2,793 SF  |
| 193A  | AVAILABLE            | 4,875 SF  |
| 194   | AVAILABLE            | 4,257 SF  |
| 196   | AVAILABLE            | 2,260 SF  |
| 197   | OAXACA - COMING SOON | 5,260 SF  |
|       |                      |           |

| TENANT               | <u>SF</u>                                                                                                                                                               |
|----------------------|-------------------------------------------------------------------------------------------------------------------------------------------------------------------------|
| NAPOLI BROS          | 4,828 SF                                                                                                                                                                |
| NARWHAL'S CRAFTED    | 3,652 SF                                                                                                                                                                |
| CANDLE FUSION STUDIO | 1,400 SF                                                                                                                                                                |
| THE GALLERY          | 6,004 SF                                                                                                                                                                |
| ARCH NEMESIS BREWING | 1,000 SF                                                                                                                                                                |
| AVAILABLE            | 3,624 SF                                                                                                                                                                |
| PHENIX SALON SUITES  | 6,686 SF                                                                                                                                                                |
| AVAILABLE            | 2,018 SF                                                                                                                                                                |
| AVAILABLE            | 5,998 SF                                                                                                                                                                |
| THE FACTORY          | 52,655 SF                                                                                                                                                               |
| BUILDING M           | 17,919 SF                                                                                                                                                               |
| MAIN EVENT           | 48,559 SF                                                                                                                                                               |
| AVAILABLE            | 4,000 SF                                                                                                                                                                |
| AVAILABLE            | 8,500 SF                                                                                                                                                                |
|                      | NAPOLI BROS NARWHAL'S CRAFTED CANDLE FUSION STUDIO THE GALLERY ARCH NEMESIS BREWING AVAILABLE PHENIX SALON SUITES AVAILABLE THE FACTORY BUILDING M MAIN EVENT AVAILABLE |