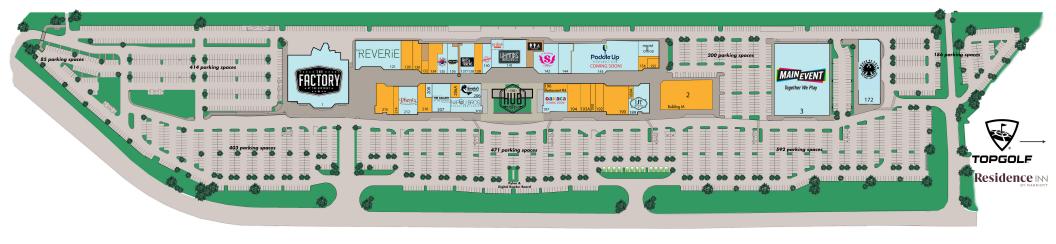

314.708.2009 (MOBILE)

314.282.9827 (DIRECT)

REBECCA@L3CORP.NET RICK@L3CORP.NET

| SPACE | TENANT                                  | <u>SF</u> |
|-------|-----------------------------------------|-----------|
| 121   | THE REVERIE                             | 15,052 SF |
| 128   | AVAILABLE                               | 4,019 SF  |
| 130   | AVAILABLE                               | 3,002 SF  |
| 132   | AVAILABLE                               | 1,000 SF  |
| 134   | AVAILABLE                               | 3,598 SF  |
| 135   | Y.S RHO MARTIAL ARTS                    | 2,524 SF  |
| 136   | GAME SHOW BATTLE RMS                    | 3,422 SF  |
| 137   | SBR BIKES & BREWS                       | 3,962 SF  |
| 139   | AVAILABLE                               | 1,954 SF  |
| 140   | STEVE'S HOT DOGS                        | 2,814 SF  |
| 141   | 4 HANDS BREWERY*<br>FEATURING HI-POINTE | 11,500 SF |
| 142   | IT'S SUGAR                              | 7,500 SF  |
| 144   | PERFORMANCE PILATES                     | 3,455 SF  |

| SPACE | <u>TENANT</u>        | <u>SF</u> |
|-------|----------------------|-----------|
| 145   | PADDLE UP            | 23,000 SF |
| 154   | AVAILABLE            | 1,700 SF  |
| 155   | AVAILABLE            | 1,400 SF  |
| 172   | HOUSE OF PAIN        | 16,435 SF |
| 189A  | AVAILABLE            | 1,200 SF  |
| 189   | LIT CIGAR & LOUNGE   | 5,000 SF  |
| 190   | AVAILABLE            | 4,200 SF  |
| 192   | AVAILABLE            | 4,500 SF  |
| 193A  | AVAILABLE            | 4,823 SF  |
| 193   | AVAILABLE            | 2,800 SF  |
| 194   | AVAILABLE            | 4,998 SF  |
| 196   | AVAILABLE            | 2,260 SF  |
| 197   | OAXACA - COMING SOON | 5,260 SF  |
|       |                      |           |

| SPACE | <u>TENANT</u>        | <u>SF</u> |
|-------|----------------------|-----------|
| 205   | NAPOLI BROS          | 4,828 SF  |
| 206   | NARWHAL'S CRAFTED    | 3,652 SF  |
| 206A  | AVAILABLE            | 1,400 SF  |
| 207   | THE GALLERY          | 6,004 SF  |
| 208   | ARCH NEMESIS BREWING | 1,000 SF  |
| 210   | AVAILABLE            | 3,624 SF  |
| 212   | PHENIX SALON SUITES  | 6,686 SF  |
| 214   | AVAILABLE            | 2,018 SF  |
| 215   | AVAILABLE            | 5,998 SF  |
| 1     | THE FACTORY          | 52,655 SF |
| 2     | BUILDING M           | 17,919 SF |
| 3     | MAIN EVENT           | 48,559 SF |
| OP#1  | AVAILABLE            | 4,000 SF  |
| OP#2  | AVAILABLE            | 8,500 SF  |