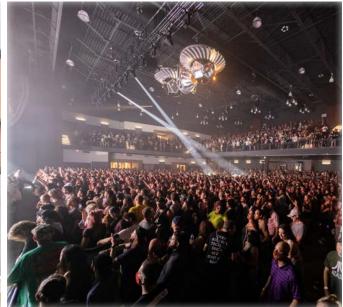

- 52,000 SF GROUND-UP FACILITY (3,800 CAPACITY)
- A \$32,000,000 BUILDING WITH STATE-OF-THE-ART ACOUSTICS
- VOTED BEST MUSIC VENUE IN ST. LOUIS FOR THREE YEARS IN **A ROW**
- IN 2023, THE FACTORY HAD 110 SHOWS (196,000 TICKETS SOLD)
- OVER 40 CORPORATE AND PRIVATE EVENTS IN 2023
- DRAWING OVER 1,000,000 RESIDENTS WITHIN A 20-MINUTE DRIVE TIME