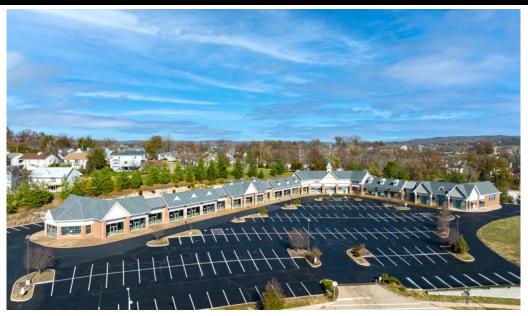

### ZOOM AERIAL

- MONUMENT
  SIGNAGE
  FACING I-44
  AVAILABLE WITH
  OVER 65,000
  VPD
- 1.2 & 1.3 ACRE PARCELS FOR LEASE OR SALE
- LOCATED AT
   A SIGNALIZED
   INTERSECTION
   (5TH STREET &
   MERAMEC BLVD)
   WITH AMPLE
   PARKING
- CONTACT BROKER FOR PRICING