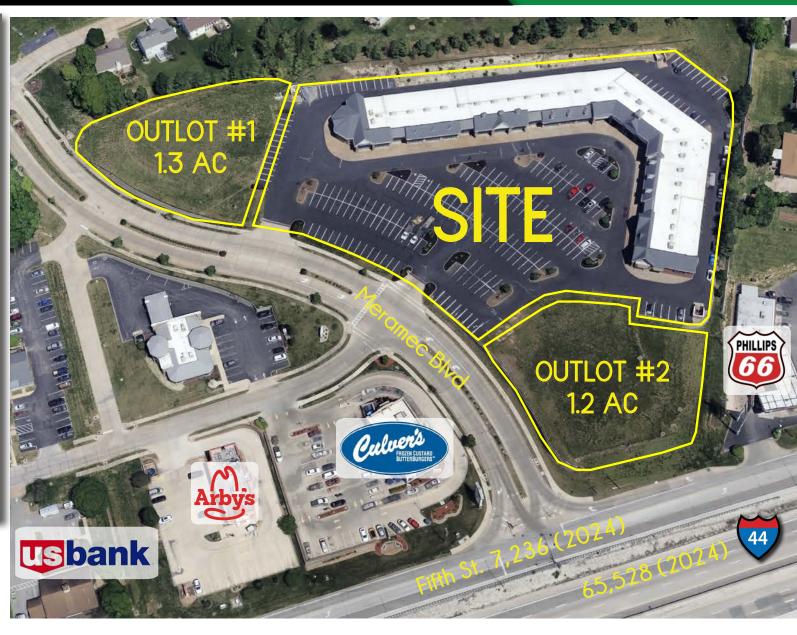

### ZOOM AERIAL

- MONUMENT
  SIGNAGE
  FACING I-44
  AVAILABLE WITH
  OVER 65,000
  VPD
- 1.2 & 1.3 ACRE PARCELS FOR LEASE OR SALE
- LOCATED AT
   A SIGNALIZED
   INTERSECTION
   (5TH STREET &
   MERAMEC BLVD)
   WITH AMPLE
   PARKING
- CONTACT BROKER FOR PRICING

## MARKET AERIAL

The information in this flyer has been obtained from sources believed reliable. While we do not doubt its accuracy, we have not verified it and make no guarantee about it. It is your responsibility to independently confirm its accuracy and completeness. Any projections, opinions, assumptions or estimates used are for example only and do not represent the current or future performance of the property. The value of this transaction to you depends on tax and other factors which should be evaluated by your tax, financial and legal advisors. You and your advisors should conduct a careful, independent investigation of the property to determine to your satisfaction the suitability of the property for your needs.