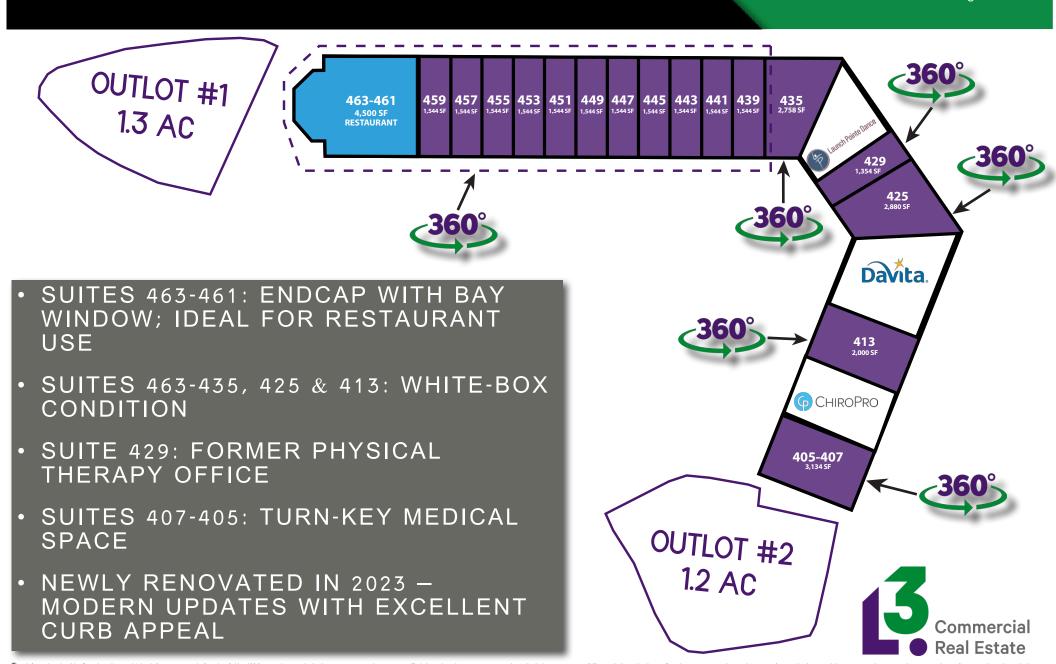

### SITE PLAN

L<sup>3</sup> CORPORATION REBECCA THESSEN

> 314.282.9836 (DIRECT) 314.620.0093 (MOBILE) REBECCA@L3CORP.NET

# SHOPPES AT HILLTOP