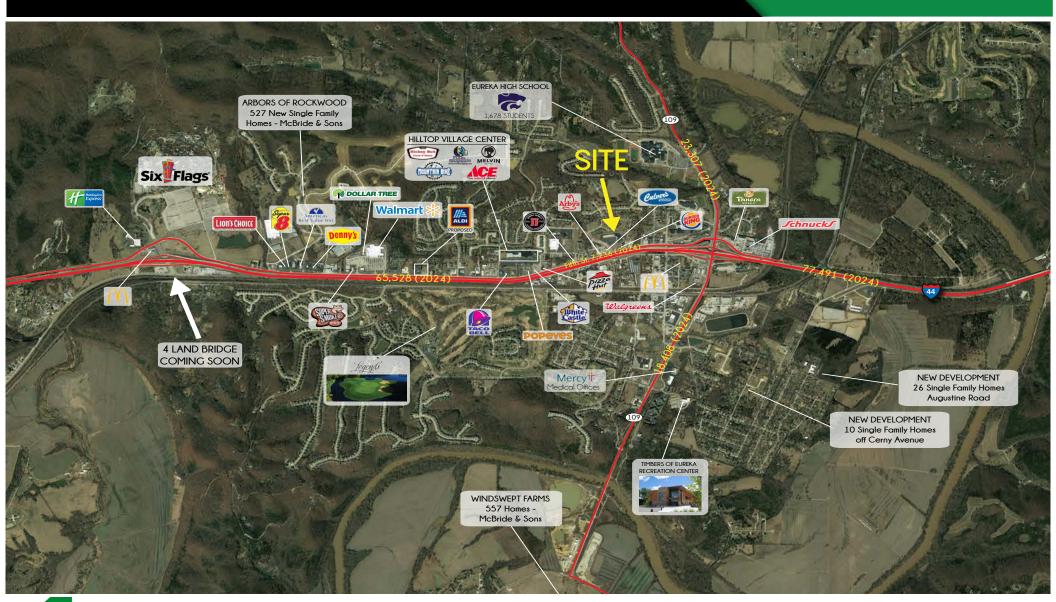

### ZOOM AERIAL

- MONUMENT
  SIGNAGE
  FACING I-44
  AVAILABLE WITH
  OVER 65,000
  VPD
- 1.2 & 1.3 ACRE PARCELS FOR LEASE OR SALE
- LOCATED AT
   A SIGNALIZED
   INTERSECTION
   (5TH STREET &
   MERAMEC BLVD)
   WITH AMPLE
   PARKING
- CONTACT BROKER FOR PRICING

## MARKET AERIAL

The information in this flyer has been obtained from sources believed reliable. While we do not doubt its accuracy, we have not verified it and make no guarantee about it. It is your responsibility to independently confirm its accuracy and completeness. Any projections, opinions, assumptions or estimates used are for example only and do not represent the current or future performance of the property. The value of this transaction to you depends on tax and other factors which should be evaluated by your tax, financial and legal advisors. You and your advisors should conduct a careful, independent investigation of the property to determine to your satisfaction the suitability of the property for your needs.