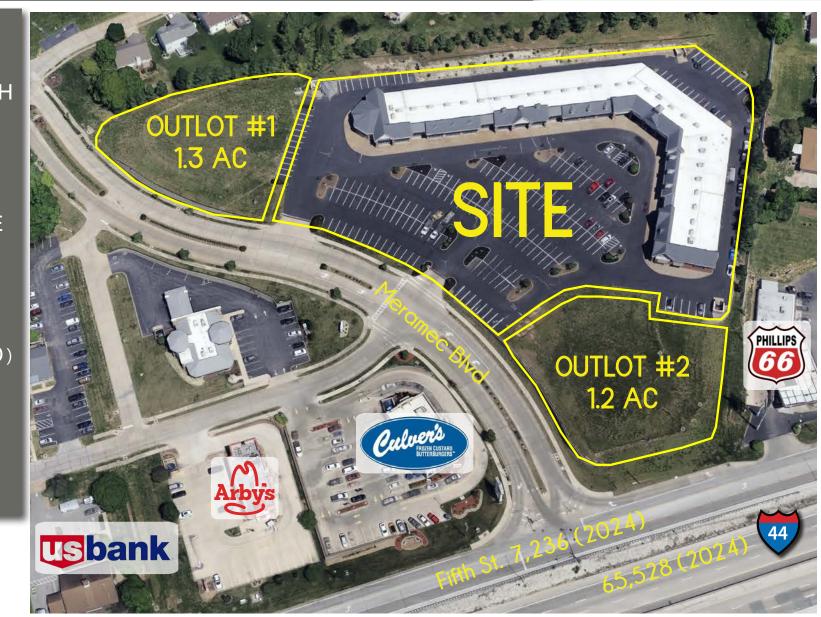

#### ZOOM AERIAL

PLEASE CONTACT:

L<sup>3</sup> CORPORATION REBECCA THESSEN 314.282.9836 (DIRECT) 314.620.0093 (MOBILE) REBECCA@L3CORP.NET

- MONUMENT SIGNAGE FACING I-44 AVAILABLE WITH OVER 65,000 VPD
- 1.2 & 1.3 ACRE
  PARCELS FOR
  LEASE OR SALE
- LOCATED AT
  A SIGNALIZED
  INTERSECTION
  (5TH STREET &
  MERAMEC BLVD)
  WITH AMPLE
  PARKING
- CONTACT BROKER FOR PRICING

The information in this flyer has been obtained from sources believed reliable. While we do not doubt its accuracy, we have not verified it and make no guarantee about it. It is your responsibility to independently confirm its accuracy and completeness. Any projections, opinions, assumptions or estimates used are for example only and do not represent the current or future performance of the property. Th value of this transaction to you depends on tax and other factors which should be evaluated by your tax, financial and legal advisors. You and your advisors should conduct a careful, independent investigation of the property to determine to your satisfaction the suitability of the property for your needs.