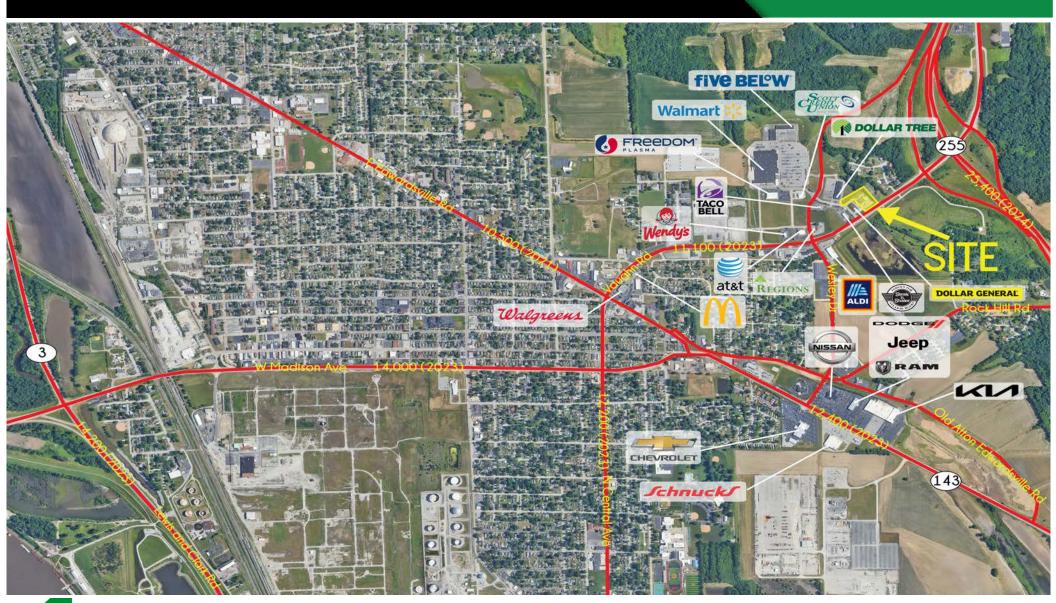

## PLAZA WOOD RIVER

AERIAL

PLEASE CONTACT:

L<sup>3</sup> CORPORATION KYLE STEINER

> 314.282.9835 (DIRECT) 314.313.6323 (MOBILE) RYLE@L3CORP.NET