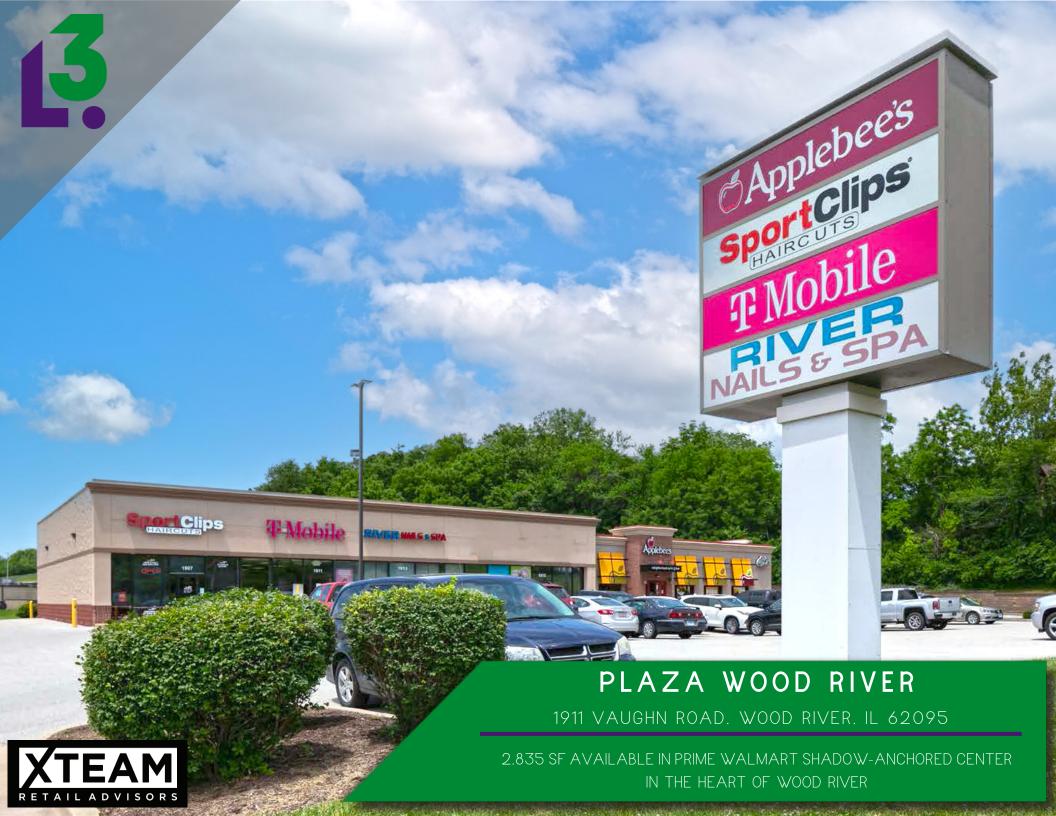

## SITE PLAN & DEMOGRAPHICS

- SHADOW ANCHORED BY TOP RANKED WALMART WITH OVER 2.7 MILLION VISITORS A YEAR
- 2,835 SQUARE FEET AVAILABLE
- ESTABLISHED NATIONAL RETAILERS FUELING TRAFFIC TO THE CENTER
- POSITIONED ON A FULLY SIGNALIZED DRIVE LANE ALONG VAUGHN RD, A KEY ACCESS POINT IN WOOD RIVER'S PREMIER RETAIL CORRIDOR NEAR I-255
- · CALL BROKER FOR DETAILS