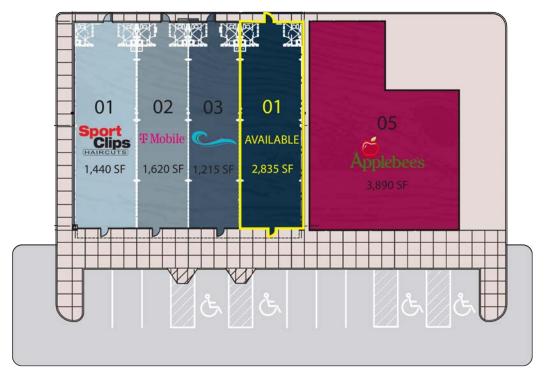

\$79,502

| <u>SPACE</u> | <u>TENANT</u>     | <u>SF</u> | <b>SPACE</b> | <u>TENANT</u> | <u>SF</u> |
|--------------|-------------------|-----------|--------------|---------------|-----------|
| 01           | SPORT CLIPS       | 1,440 SF  | 04           | AVAILABLE     | 2,835 SF  |
| 02           | T-MOBILE          | 1,620 SF  | 05           | APPLEBEE'S    | 3,890 SF  |
| 03           | RIVER NAILS & SPA | 1,2156 SF |              | TOTAL         | 11,180 SF |